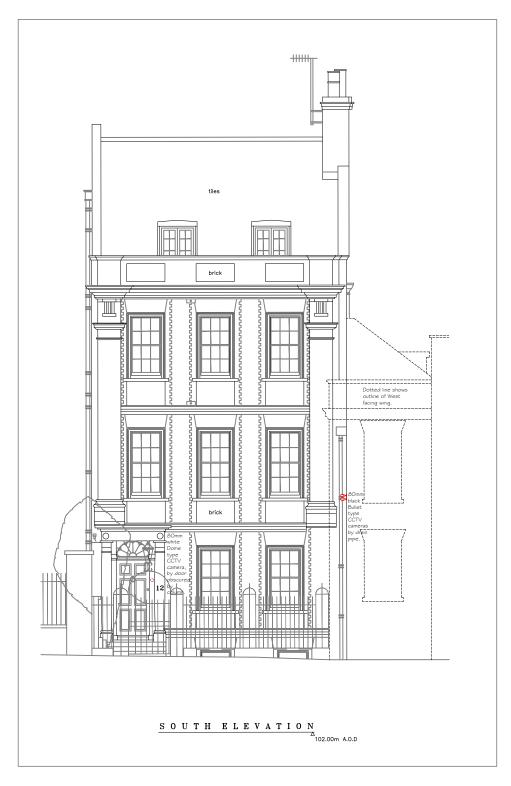

## Front Elevation

Scale 1 : 100 @ A3

## SIBYL COLEFAX AND JOHN FOWLER

DESIGN STUDIO

89–91 Pimilco Road, London, SWIW 8PH
TEL: 020–7318–6042 FAX: 020–7493–0725

| Project:        | 12 Church Row            |
|-----------------|--------------------------|
|                 | NW3 6UT                  |
| Drawing Title:  | Front Elevation          |
|                 | Security Camera Position |
| Scale:          | 1-100 @ A3               |
| Date:           | 15.12.21                 |
| Drawn By:       | MC                       |
| Drawing Number: | BN090-02 Rev:            |

## **LEGEND**

- BULLET TYPE CCTV CAMERA
- DOME TYPE CCTV CAMERA

ALL DIMENSIONS TO BE CHECKED
DRAWING NOT TO BE SCALED.
ALL DISCREPANCIES TO BE REPORTED TO THE
DESIGNERS.
SAMPLES OF ALL MATERIALS TO BE SUBMITTED
AND APPROVED PRIOR TO MANUFACTURE.
SIBYL COLEFAX AND JOHN FOWLER ARE NOT
RESPONSIBLE FOR DIMENSIONS SUPPLIED BY
OTHERS.