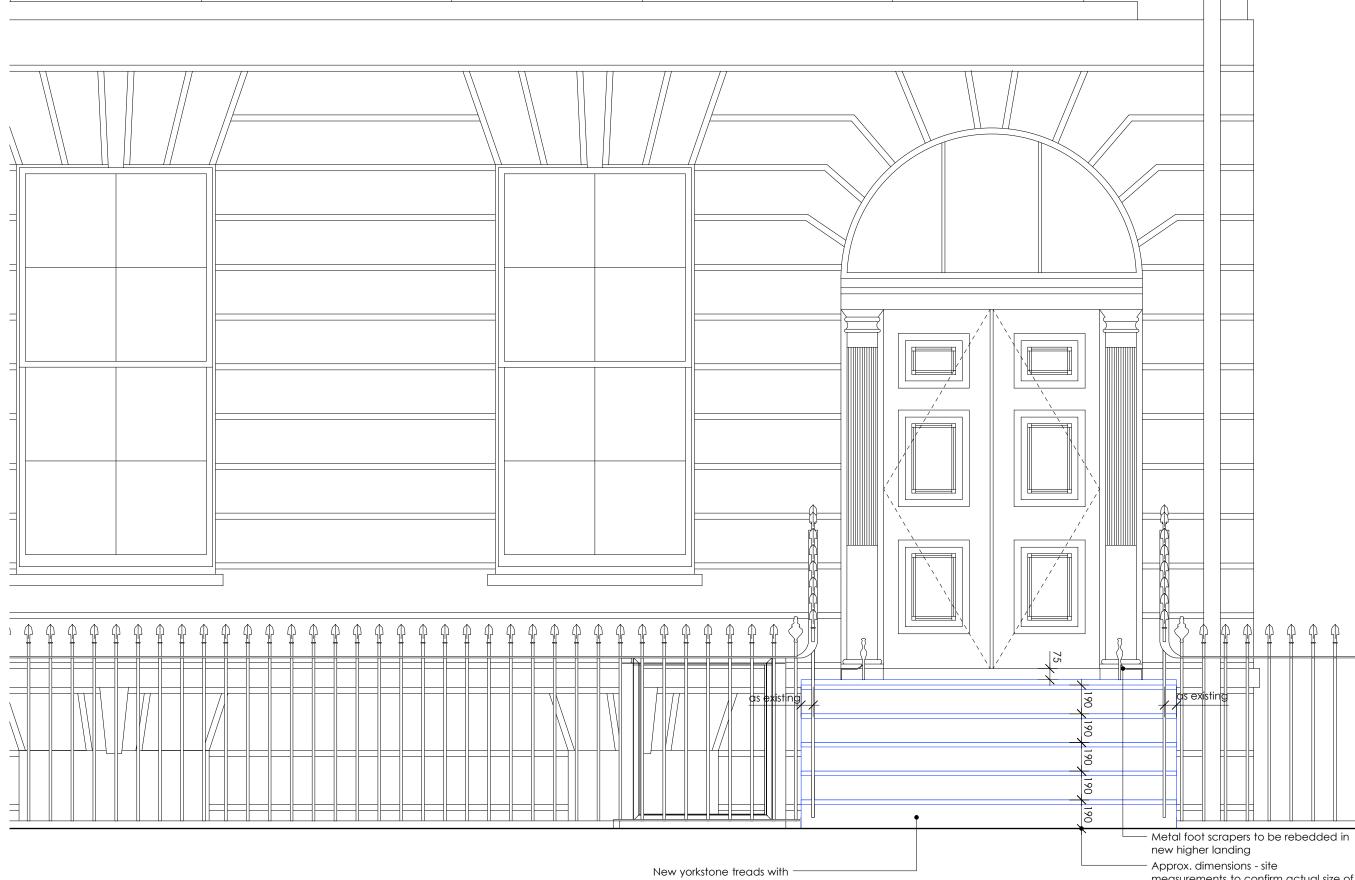

## **Proposed Front Elevation**

bullnose nosings and yorkstone risers to new reformed steps

discrepancy be DOUBT ASK.

measurements to confirm actual size of 5 equal risers

## KEY

NB all dimensions approximate, site measurements to be confirmed on site

| ev<br>m | isions | 0.5           | By | Chk | Арр |
|---------|--------|---------------|----|-----|-----|
|         |        | Steps amended | MM | KS  | BW  |
| _       |        |               |    | -   |     |
| _       |        |               |    | -   | -   |
|         |        |               | _  | -   | -   |
|         |        |               |    |     |     |
|         |        |               |    |     |     |
|         |        |               |    |     |     |
| _       |        |               |    | -   |     |
| -       |        |               |    | -   | -   |
| _       |        |               | _  | -   | -   |
|         |        |               |    |     |     |
|         |        |               |    |     |     |
|         |        |               |    |     |     |
|         |        |               |    |     |     |
|         |        |               |    | -   |     |
|         |        |               | -  | -   | -   |
|         |        |               | _  | -   | -   |
|         |        |               |    |     |     |
|         |        |               |    |     |     |
|         |        |               |    |     |     |
|         |        |               |    | -   |     |
|         |        |               |    | -   | -   |
|         |        |               | _  |     | -   |
|         |        |               | _  |     |     |
| _       |        |               | _  |     | -   |