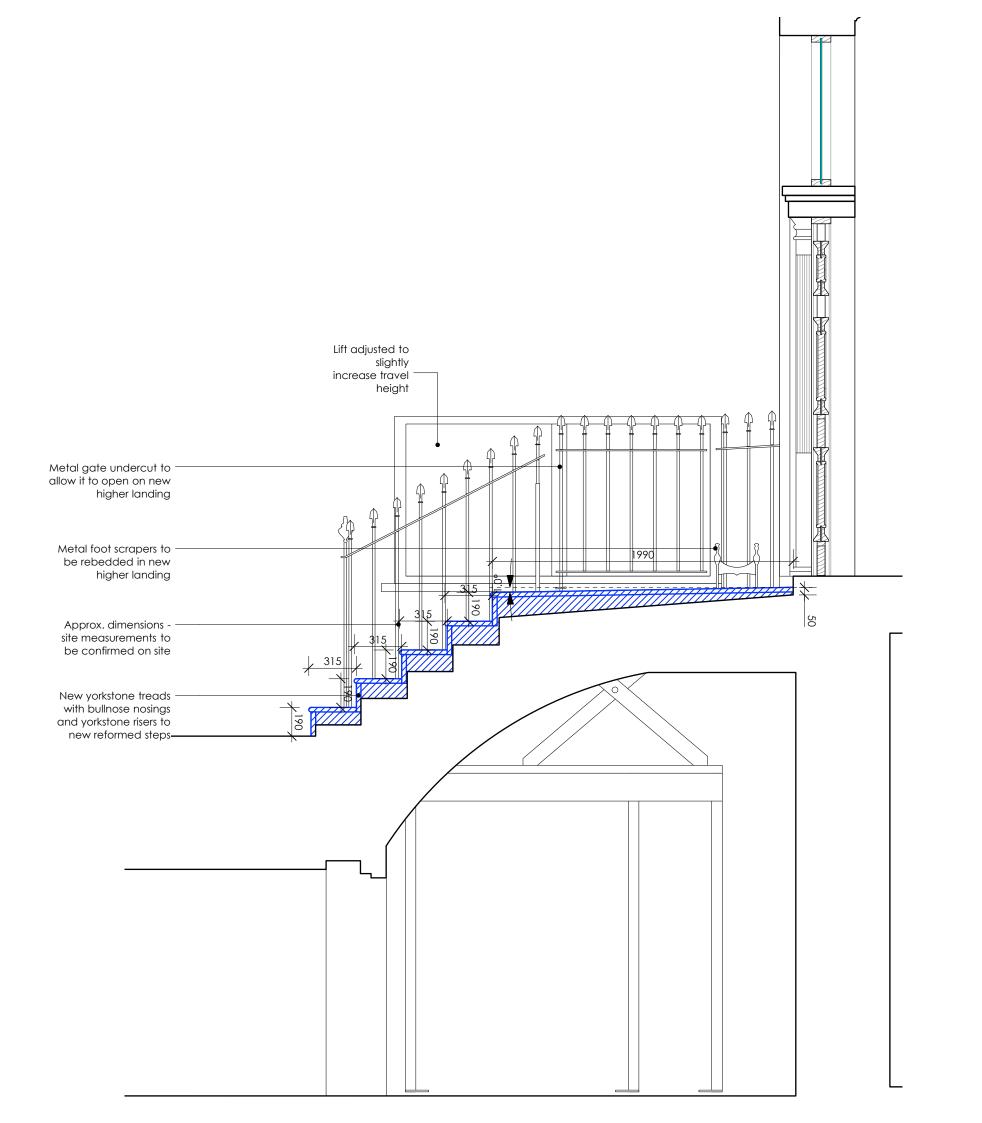

KEY

NB all dimensions approximate, site measurements to be confirmed on sit

Existing

New

Revision Cloud

BARBARA WEISS ARCHITECTS LTD

Client Wiener Library
Project 29 Russell Square / Wiener Library
Drawing Title Proposed Section BB
Status Planning
Scale 1:25@A3 Date June 2021 Drawn MG
Job no. Dwg no. Rev no.
2102 PL(02)02 A A