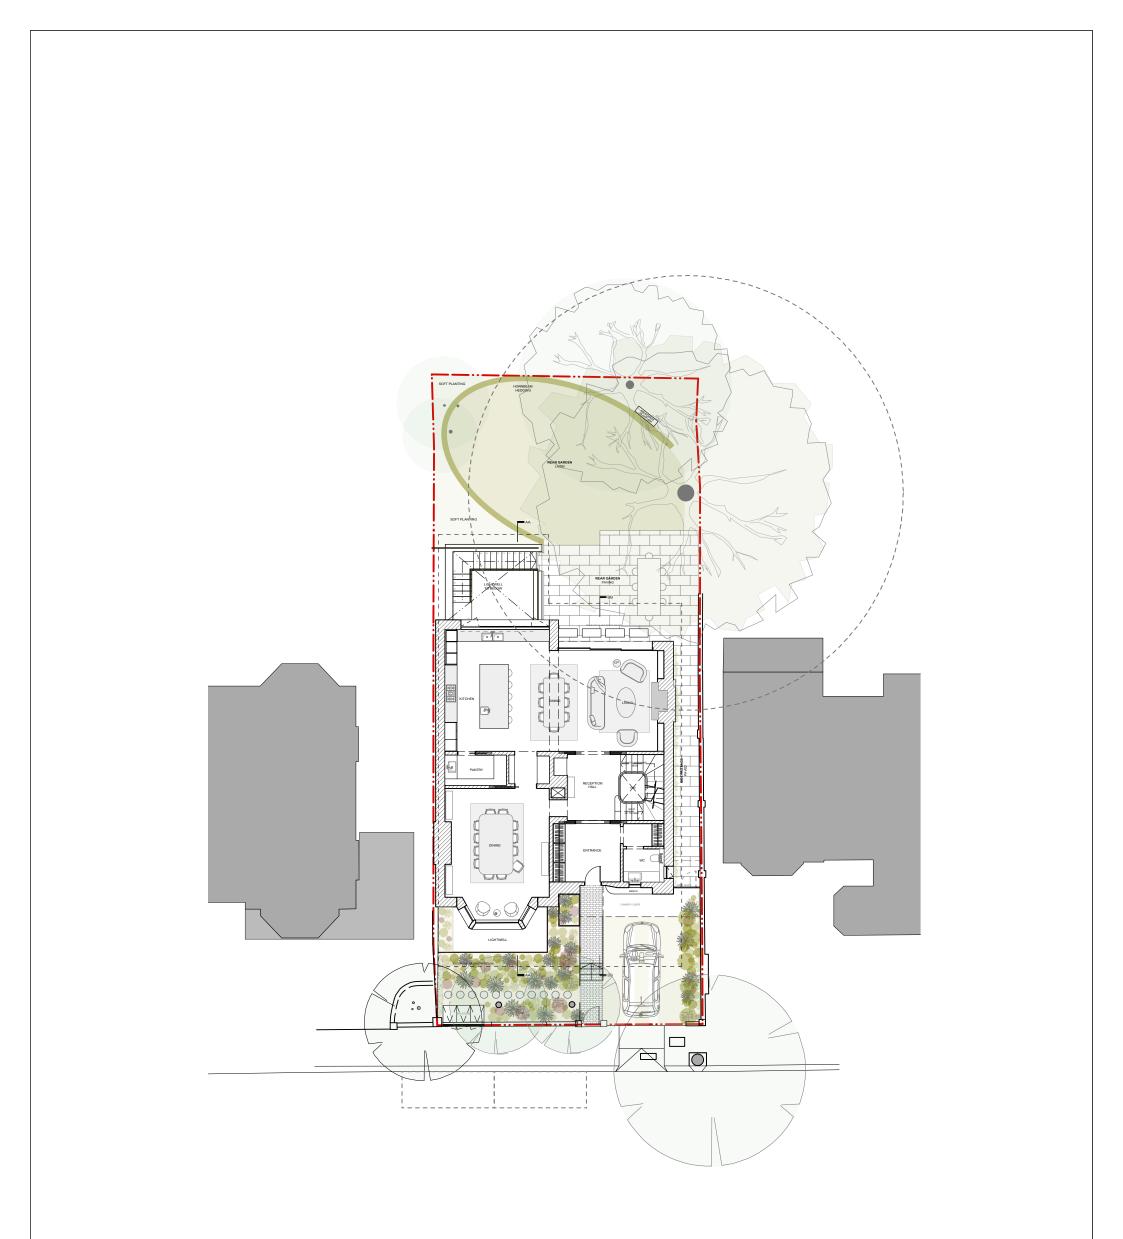

|                          | D 18/01/2022         |            | PAVILION REMOVED                                                                    |                                |  |
|--------------------------|----------------------|------------|-------------------------------------------------------------------------------------|--------------------------------|--|
|                          | С                    | 14/07/2021 | DESIGN UPDA                                                                         | DESIGN UPDATE<br>DESIGN UPDATE |  |
|                          | В                    | 08/06/2021 | DESIGN UPDA                                                                         |                                |  |
| REVISION                 | A                    | 05/02/2021 | DESIGN UPDA                                                                         | TE                             |  |
| DATE                     | Drawing Date         |            | SCALE                                                                               | Drawing Scale                  |  |
| PROJECT                  | Project Name         |            |                                                                                     |                                |  |
| CLIENT                   | Client Name          |            |                                                                                     |                                |  |
| DRAWING TITLE            | GA - SITE PLAN_rev D |            |                                                                                     |                                |  |
| DRAWING No.              | GA_000               |            |                                                                                     |                                |  |
| ISSUE                    | Planning             |            |                                                                                     |                                |  |
| TR STUDIO                |                      |            | Unit 5.10   Clerkenwell Workshops<br>27 - 31 Clerkenwell Close   London<br>EC1R 0AT |                                |  |
| Architecture   Interiors |                      |            | E: office@trs                                                                       | E: office@trstudio.co.uk       |  |
|                          |                      |            |                                                                                     |                                |  |