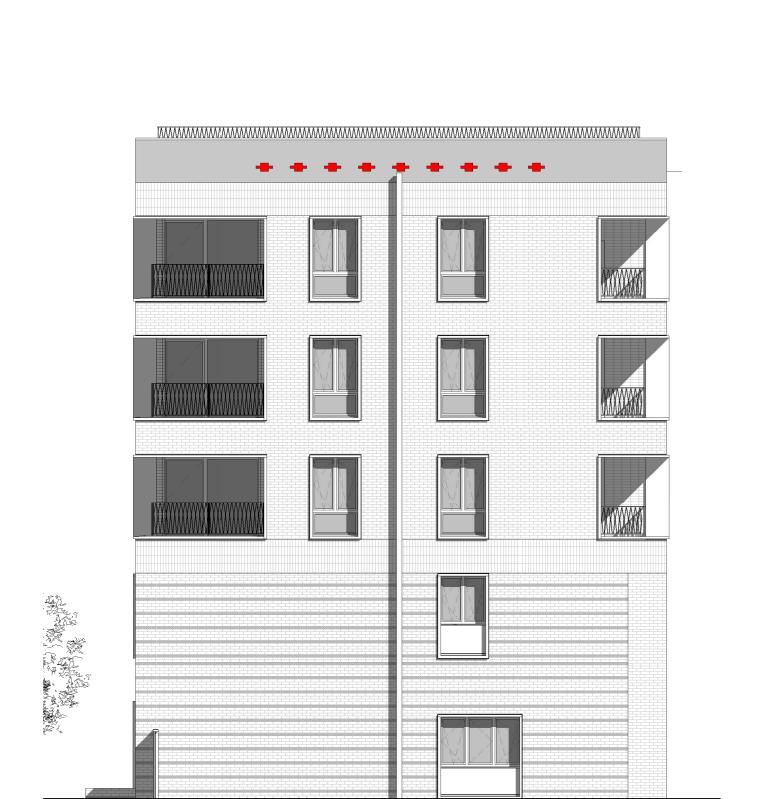

responsibility. All work must comply with relevant British Standards and Building

7 Key Plan - Courtyard

East Elevation (Courtyard) - Planning

North Elevation (Courtyard) - Planning

1:100

Bast Elevation (Courtyard) - Planning
1:100

South Elevation (Courtyard) - Planning

1:100

Brown

159 St John Street mail@hawkinsbrown.com hawkinsbrown.com

Hawkins\

Project
Agar Grove Phase 1c Block JKL

Wall Penetration Key

MVHR Penetration (Drawing Ref: 080404)