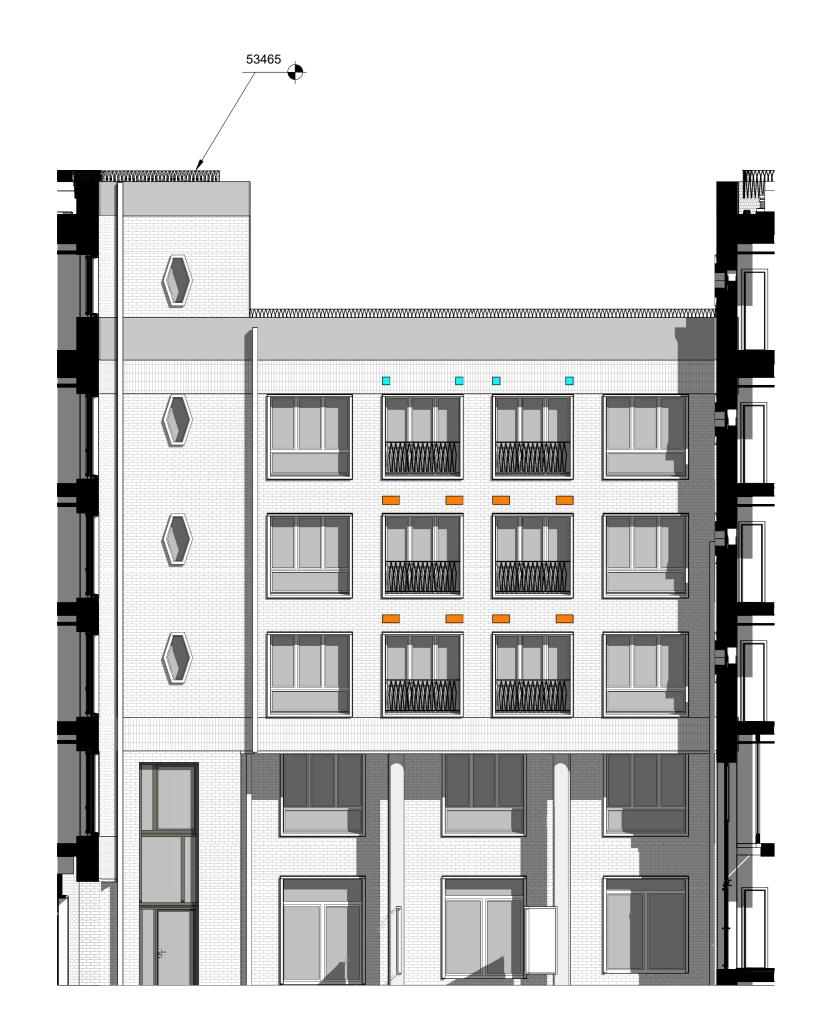

South Elevation (Courtyard) - Planning

1:100

Brown

159 St John Street mail@hawkinsbrown.com hawkinsbrown.com

Hawkins\

Project
Agar Grove Phase 1c Block JKL

Wall Penetration Key

MVHR Penetration (Drawing Ref: 080404)

MVHR Penetration (Drawing Ref: 080403)

Black Redstart Box

Block JKL Habitat Boxes

Courtyard Elevations

|  | Scale @ A0 As indicated |              | Date<br>June 2021            |
|--|-------------------------|--------------|------------------------------|
|  | Drawn By<br>FL          |              | Checked By<br>JW             |
|  | Job Number<br>1423-C    | Status<br>S4 | Purpose of Issue<br>Planning |
|  | Drawing No.             |              | R                            |

AGV-HBA-JKL-XX-DR-A-080202 P1

South Elevation (Courtyard) - Planning

1:100