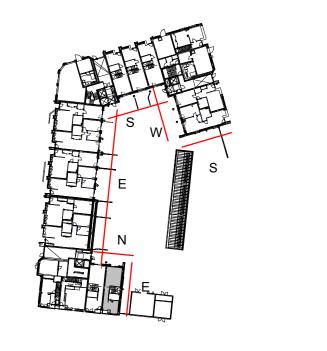

responsibility. All work must comply with relevant British Standards and Building

7 Key Plan - Courtyard

East Elevation (Courtyard) - Planning

North Elevation (Courtyard) - Planning

1:100

Bast Elevation (Courtyard) - Planning
1:100