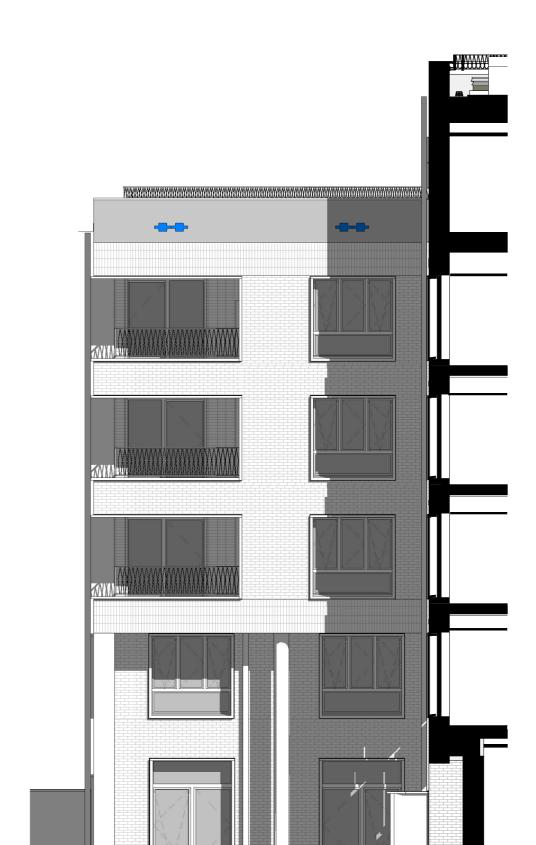

responsibility. All work must comply with relevant British Standards and Building

7 Key Plan - Courtyard

East Elevation (Courtyard) - Planning

North Elevation (Courtyard) - Planning

1:100

Bast Elevation (Courtyard) - Planning
1:100

South Elevation (Courtyard) - Planning

1:100

Brown

159 St John Street mail@hawkinsbrown.com hawkinsbrown.com

Hawkins\

Project
Agar Grove Phase 1c Block JKL

Wall Penetration Key

MVHR Penetration (Drawing Ref: 080404)