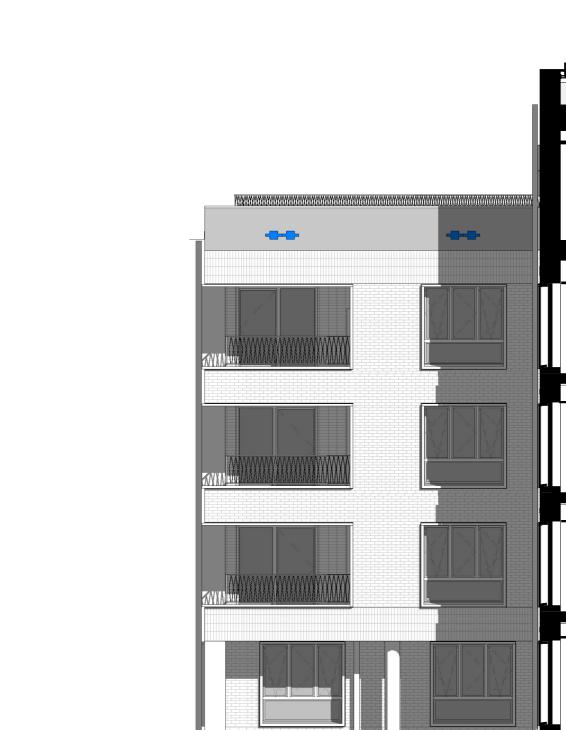

South Elevation (Courtyard) - Planning

1:100

Brown

159 St John Street mail@hawkinsbrown.com hawkinsbrown.com

Hawkins\

Project
Agar Grove Phase 1c Block JKL

Wall Penetration Key

MVHR Penetration (Drawing Ref: 080404)

MVHR Penetration (Drawing Ref: 080403)

Black Redstart Box

Block JKL Habitat Boxes

Courtyard Elevations

|  | Scale @ A0 As indicated |              | Date<br>June 2021            |
|--|-------------------------|--------------|------------------------------|
|  | Drawn By<br>FL          |              | Checked By<br>JW             |
|  | Job Number<br>1423-C    | Status<br>S4 | Purpose of Issue<br>Planning |
|  | Drawing No.             |              | R                            |