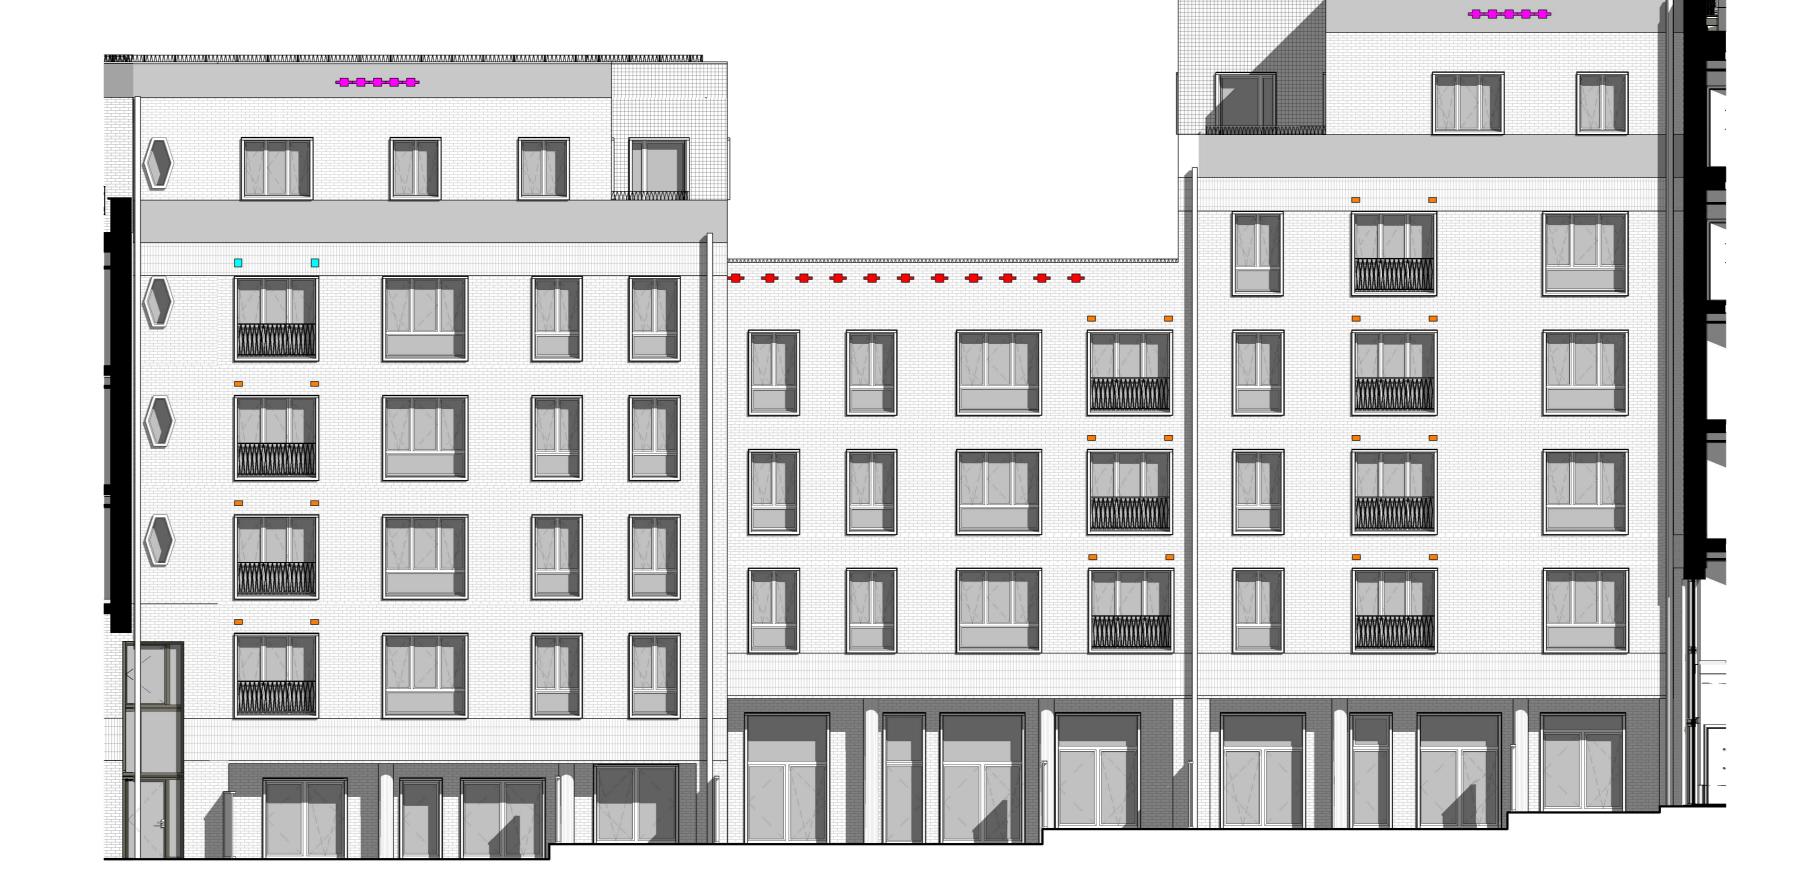

responsibility. All work must comply with relevant British Standards and Building

7 Key Plan - Courtyard

East Elevation (Courtyard) - Planning

North Elevation (Courtyard) - Planning

1:100

Bast Elevation (Courtyard) - Planning
1:100

South Elevation (Courtyard) - Planning

1:100

Brown

159 St John Street mail@hawkinsbrown.com hawkinsbrown.com

Hawkins\

Project
Agar Grove Phase 1c Block JKL

Wall Penetration Key

MVHR Penetration (Drawing Ref: 080404)

MVHR Penetration (Drawing Ref: 080403)

Black Redstart Box

Block JKL Habitat Boxes

Courtyard Elevations

|  | Scale @ A0 As indicated |              | Date<br>June 2021            |
|--|-------------------------|--------------|------------------------------|
|  | Drawn By<br>FL          |              | Checked By<br>JW             |
|  | Job Number<br>1423-C    | Status<br>S4 | Purpose of Issue<br>Planning |
|  | Drawing No.             |              | R                            |