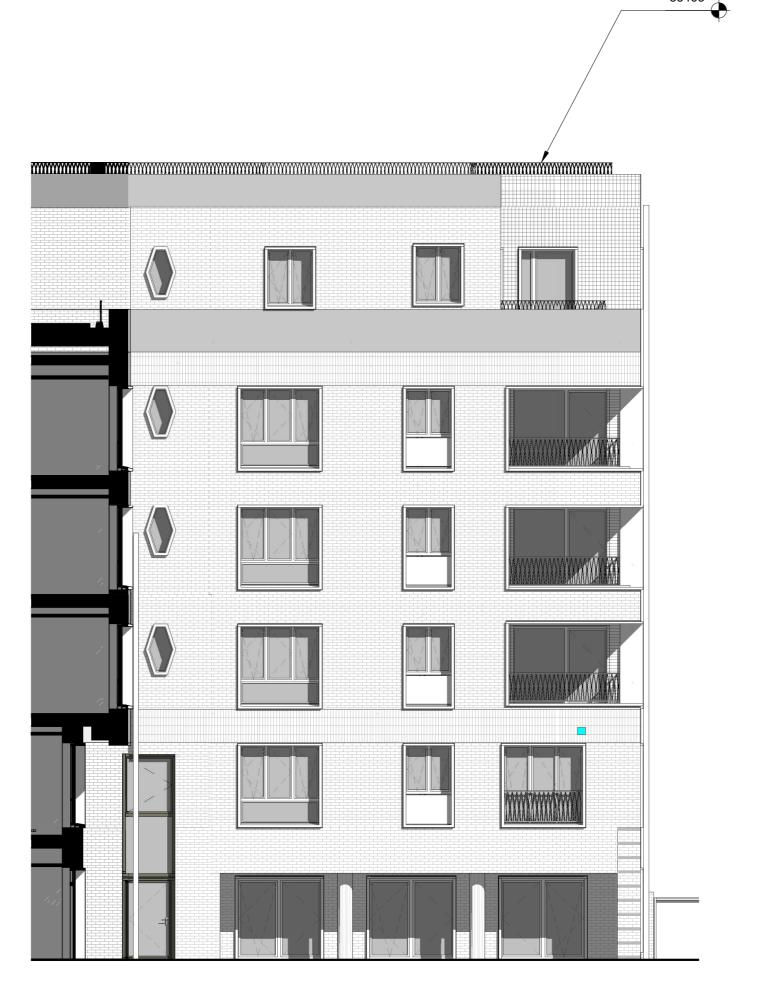

responsibility. All work must comply with relevant British Standards and Building

7 Key Plan - Courtyard

East Elevation (Courtyard) - Planning

North Elevation (Courtyard) - Planning

1:100

Bast Elevation (Courtyard) - Planning
1:100

South Elevation (Courtyard) - Planning

1:100

Brown

159 St John Street mail@hawkinsbrown.com hawkinsbrown.com

Hawkins\

Project
Agar Grove Phase 1c Block JKL

Wall Penetration Key

MVHR Penetration (Drawing Ref: 080404)