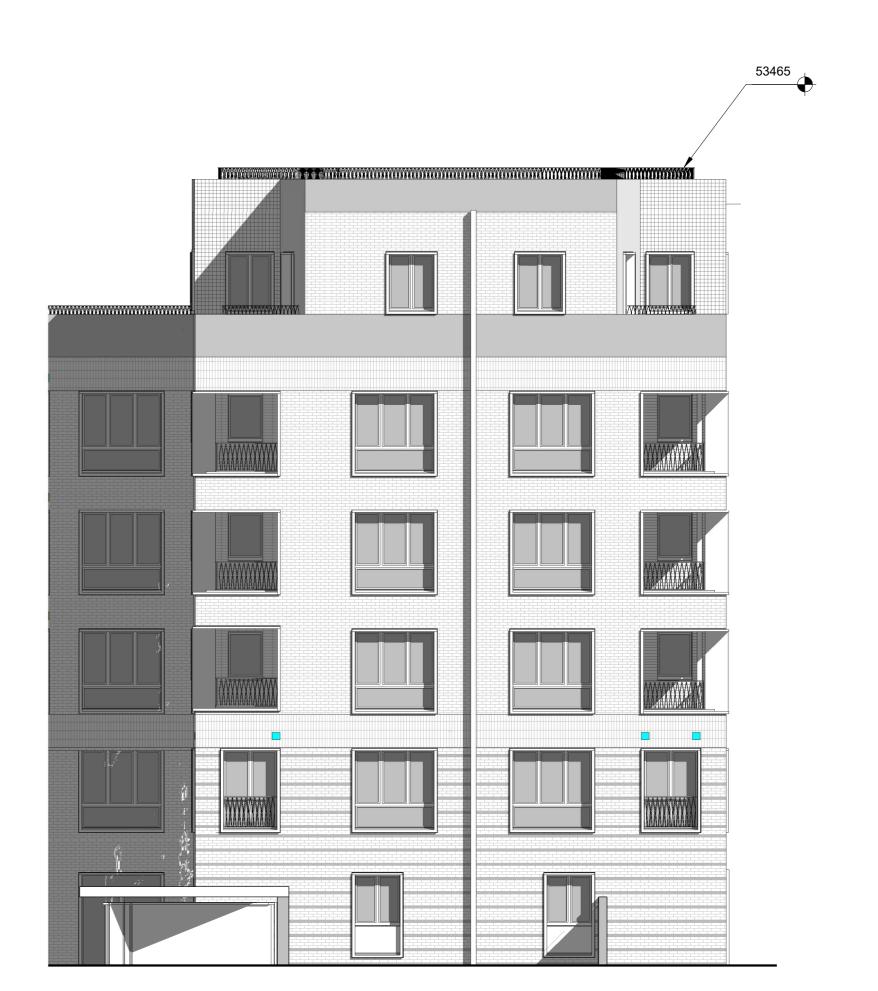

responsibility. All work must comply with relevant British Standards and Building

7 Key Plan - Courtyard

East Elevation (Courtyard) - Planning

North Elevation (Courtyard) - Planning

1:100

Bast Elevation (Courtyard) - Planning
1:100

South Elevation (Courtyard) - Planning

1:100

Brown

159 St John Street mail@hawkinsbrown.com hawkinsbrown.com

Hawkins\

Project
Agar Grove Phase 1c Block JKL

Wall Penetration Key

MVHR Penetration (Drawing Ref: 080404)