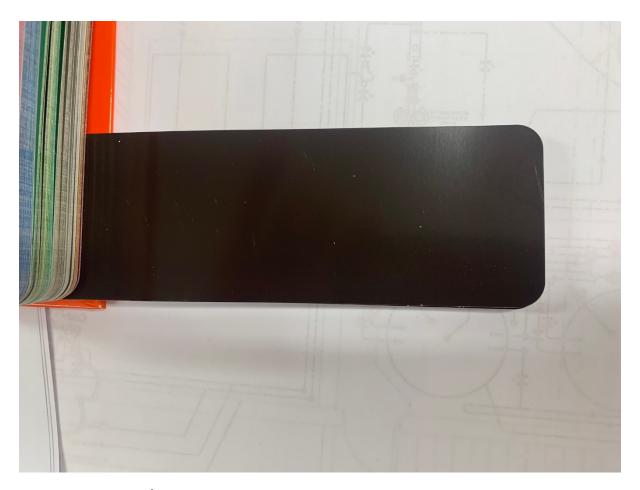

RAL 8015 – Chestnut (Sample on Page 3)

RAL 8019 – Grey Brown (Sample on page 4)

**RAL 9003-Signal White (Sample on Page 5)** 

The above colour list and enclosed specification relates to the following blocks on the St Silas Estate: Cheriton, Fordcombe, Southfleet block 5 & 9, Headcorn, Leysdown, Burmarsh and Chislet. The encasements installed to the above listed buildings will be in accordance with the current planning details previously having permissions granted.

## RAL 8019 – Grey/Brown

To be used on concealment to external walls with Purple/Red/ Grey bricks at Southfleet, Fordcombe & Cheriton.