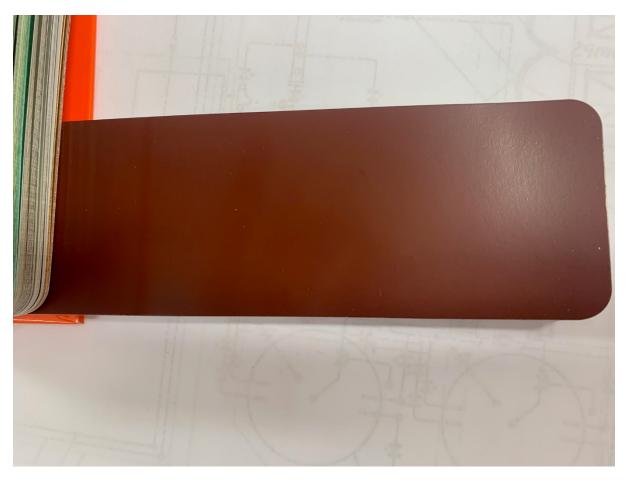

RAL 8015 – Chestnut (Sample on Page 3)

RAL 8019 – Grey Brown (Sample on page 4)

**RAL 9003-Signal White (Sample on Page 5)** 

The above colour list and enclosed specification relates to the following blocks on the St Silas Estate: Cheriton, Fordcombe, Southfleet block 5 & 9, Headcorn, Leysdown, Burmarsh and Chislet. The encasements installed to the above listed buildings will be in accordance with the current planning details previously having permissions granted.

**RAL 1002 - Sand Yellow** 

To be used on concealment to external walls with yellow brickwork at Chislet & Headcorn.

RAL 8015 - Chestnut

To be used on concealment to external walls with Red bricks at Burmarsh & Leysdown.