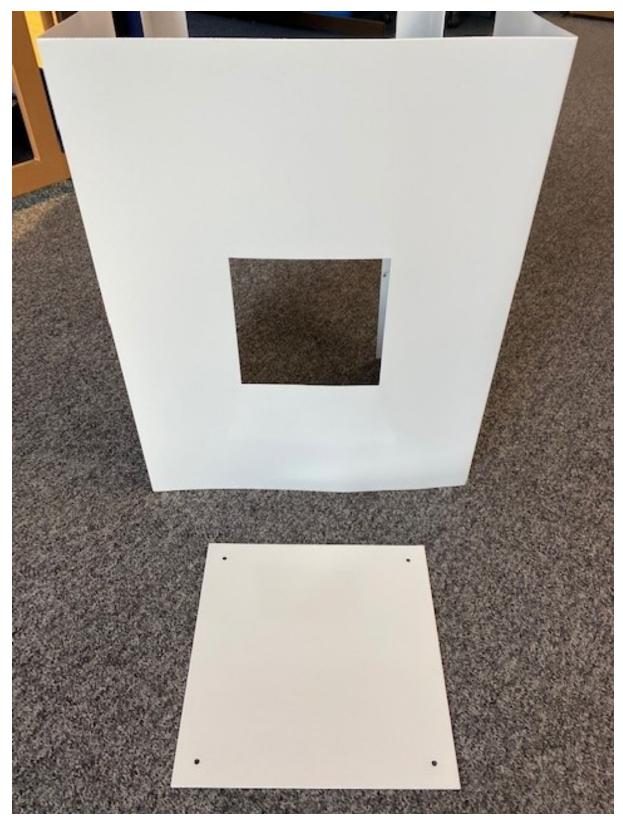

### **ENCASEMENT:**

1mm thick PPC aluminium pipe boxing & angle framework. Valve access panels square face fixed 2mm thick PPC aluminium cover plate with corner fixings to allow future access. All sharp edges to be removed.

Photograph of enclosure showing thickness as specification:-

View 1

View 2

View 3