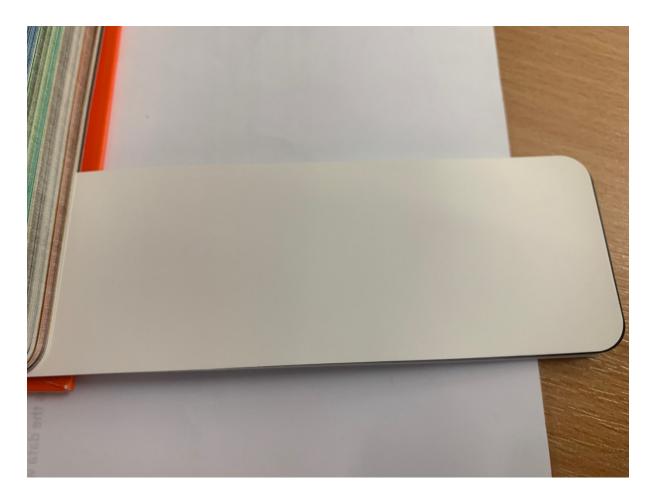

RAL 8015 – Chestnut (Sample on Page 3)

RAL 8019 – Grey Brown (Sample on page 4)

**RAL 9003-Signal White (Sample on Page 5)** 

The above colour list and enclosed specification relates to the following blocks on the St Silas Estate: Cheriton, Fordcombe, Southfleet block 5 & 9, Headcorn, Leysdown, Burmarsh and Chislet. The encasements installed to the above listed buildings will be in accordance with the current planning details previously having permissions granted.

### **RAL 9003-Signal White**

To be used for the white soffits throughout the estate.