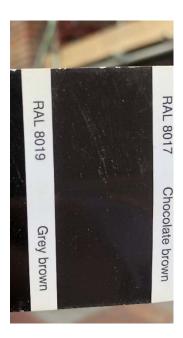

RAL 8015 – Chestnut (Sample on Page 3)

RAL 8019 – Grey Brown (Sample on page 4)

**RAL 9003-Signal White (Sample on Page 5)** 

The above colour list and enclosed specification relates to the following blocks on the St Silas Estate: Cheriton, Fordcombe, Southfleet block 5 & 9, Headcorn, Leysdown, Burmarsh and Chislet. The encasements installed to the above listed buildings will be in accordance with the current planning details previously having permissions granted.

## RAL 8019 – Grey/Brown

To be used on concealment to external walls with Purple/Red/ Grey bricks at Southfleet, Fordcombe & Cheriton.