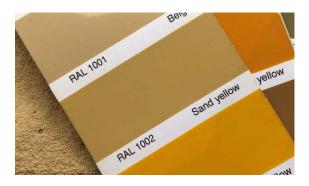

# St. Silas Estate RAL colours for external pipework encasement

Following the site visit held on 9<sup>th</sup> November with Nora-Andreea Constantinescu the following RAL colours were selected:

RAL 1002 – Sand Yellow (Sample on page 2)

**RAL 1002 - Sand Yellow** 

To be used on concealment to external walls with yellow brickwork at Chislet & Headcorn.

RAL 8015 - Chestnut

To be used on concealment to external walls with Red bricks at Burmarsh & Leysdown.