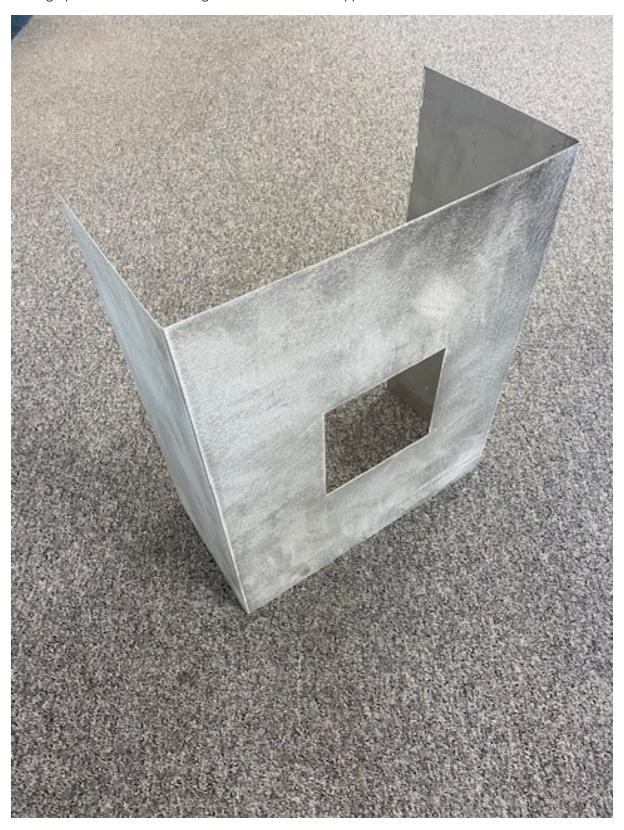

The encasements installed will be in accordance with the current planning details previously having permissions granted.

MANUFACTURERS DATA SHEETS:-

Addendum attached to email. AkzoNobel

Photograph of enclosure showing thickness without an applied finish:-

Photograph of enclosure showing thickness as specification:-

View 1

View 2

View 3