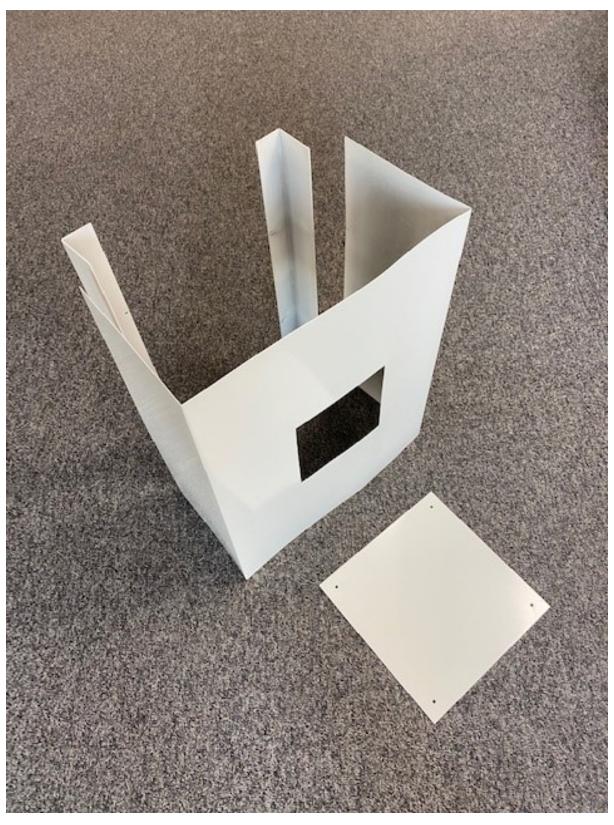

### **ENCASEMENT:**

1mm thick PPC aluminium pipe boxing & angle framework. Valve access panels square face fixed 2mm thick PPC aluminium cover plate with corner fixings to allow future access. All sharp edges to be removed.

The encasements installed will be in accordance with the current planning details previously having permissions granted.

MANUFACTURERS DATA SHEETS:-

Addendum attached to email. AkzoNobel

Photograph of enclosure showing thickness without an applied finish:-