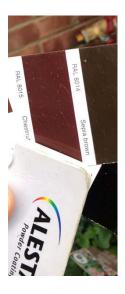

RAL 8015 – Chestnut (Sample on Page 3)

RAL 8019 – Grey Brown (Sample on page 4)

**RAL 9003-Signal White (Sample on Page 5)** 

The above colour list and enclosed specification relates to the following blocks on the St Silas Estate: Cheriton, Fordcombe, Southfleet block 5 & 9, Headcorn, Leysdown, Burmarsh and Chislet. The encasements installed to the above listed buildings will be in accordance with the current planning details previously having permissions granted.

**RAL 1002 - Sand Yellow** 

To be used on concealment to external walls with yellow brickwork at Chislet & Headcorn.

RAL 8015 - Chestnut

To be used on concealment to external walls with Red bricks at Burmarsh & Leysdown.