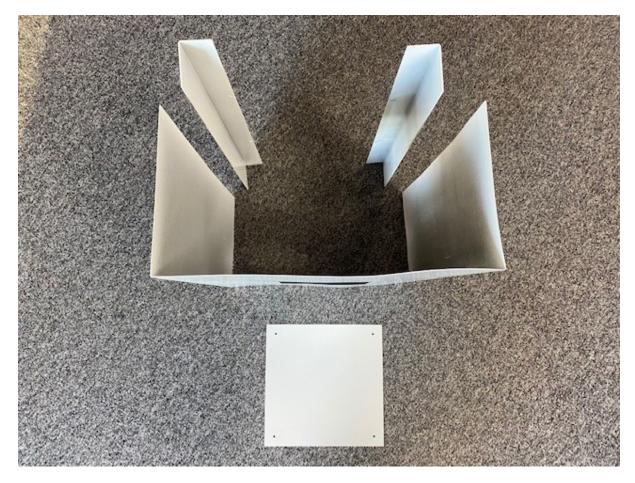

### **ENCASEMENT:**

1mm thick PPC aluminium pipe boxing & angle framework. Valve access panels square face fixed 2mm thick PPC aluminium cover plate with corner fixings to allow future access. All sharp edges to be removed.

The encasements installed will be in accordance with the current planning details previously having permissions granted.

MANUFACTURERS DATA SHEETS:-

Addendum attached to email. AkzoNobel

Photograph of enclosure showing thickness without an applied finish:-