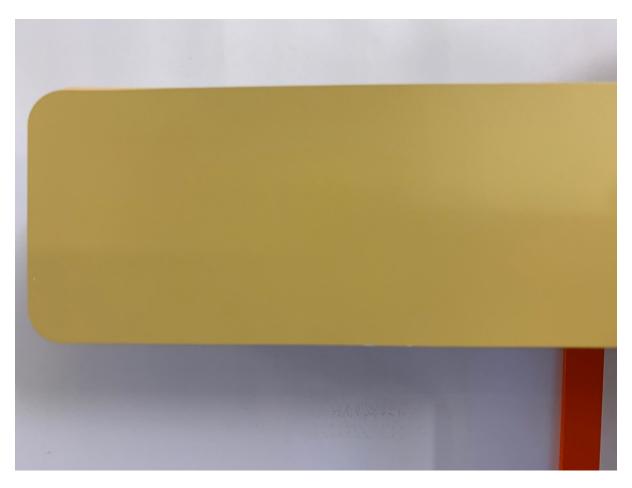

# St. Silas Estate RAL colours for external pipework encasement

Following the site visit held on 9<sup>th</sup> November with Nora-Andreea Constantinescu the following RAL colours were selected:

RAL 1002 – Sand Yellow (Sample on page 2)

**RAL 1002 - Sand Yellow** 

To be used on concealment to external walls with yellow brickwork at Chislet & Headcorn.

RAL 8015 - Chestnut

To be used on concealment to external walls with Red bricks at Burmarsh & Leysdown.