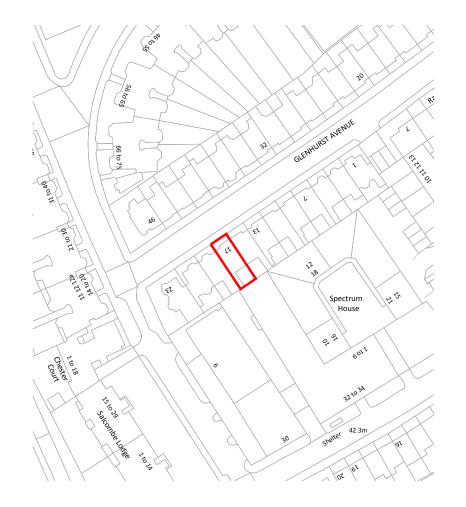

PHOTOGRAPH OF FRONT ELEVATION

PHOTOGRAPH OF REAR ELEVATION

|    | Notes                                                                 | Revision | Note                | Date     | Revision | Note | Date | Project    |                |                          |
|----|-----------------------------------------------------------------------|----------|---------------------|----------|----------|------|------|------------|----------------|--------------------------|
|    | All setting out of work to be checked before work commences.          | Α        | Issued for Approval | 07/01/22 |          |      |      |            | 17 GLENHURST A | VENUE, LONDON, NW5 1PT   |
|    | Any errors to be reported to the Architect before any further work is |          |                     |          |          |      |      |            |                |                          |
|    | carried out.<br>Work only to measured dimensions, do not scale.       |          |                     |          |          |      |      | Date       | 07/01/2022     | Title                    |
|    | All work to be in accordance with the relevant Building Regulations.  |          |                     |          |          |      |      | Drawn by   | ND             | LOCATION PLAN            |
| IS |                                                                       |          |                     |          |          |      |      | Checked by | ND             | AND SITE PHOTOGRAPHS     |
|    | ISSUED FOR INFORMATION                                                |          |                     |          |          |      |      | Scale      | 1:1250 @ A3    | Drawing No. 1061 ASU 005 |