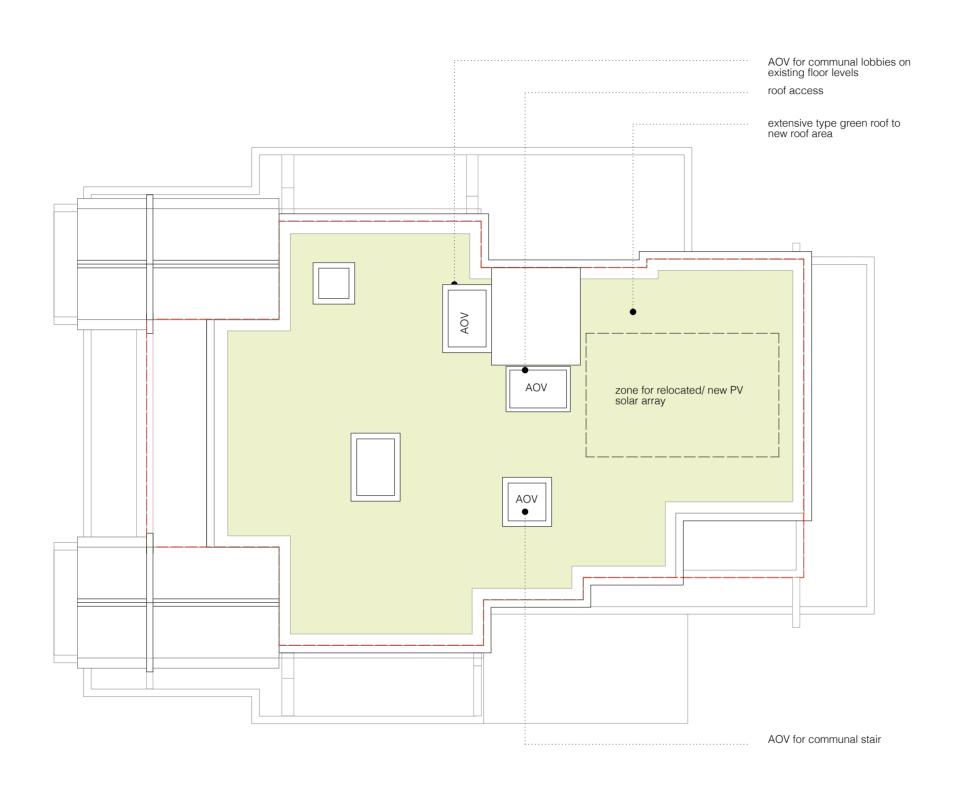

dashed red line shows the footprint of proposed 4th floor

CLIENT: E.R.E. LLP

PROJECT: 523 Finchley Road

PLANNING

DRAWING:

Proposed 3rd floor plan

DRAWN BY: C F

0 1 0 8 2 0

dashed red line shows the footprint of proposed 4th floor

| k | CLIENT:    |
|---|------------|
| Ī | E.R.E. LLP |
| ı | PROJECT:   |

523 Finchley Road

dashed red line shows the footprint of proposed 4th floor

02.11.21 amended to suit/show structural proposals 24 Godwin Road, London E7 0LE T: 07814734654 E: info@fleckarchitecture.com

| CLIENT:    |  |
|------------|--|
| E.R.E. LLP |  |
| DDO IECT   |  |