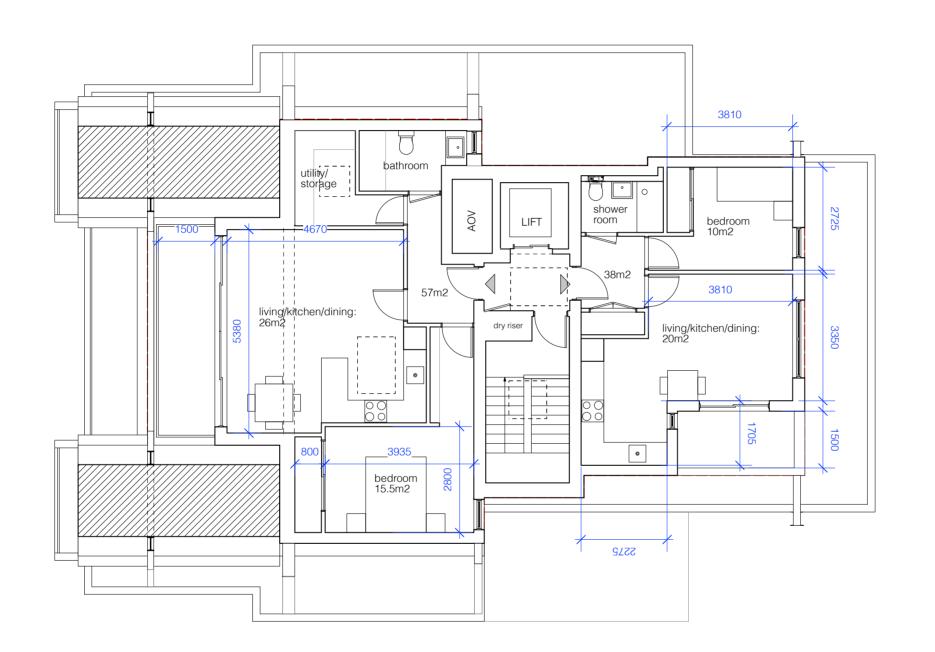

# **PLANNING**

DRAWING:

Proposed 4th floor plan

|        | DRAWN BY: |   |   | DATE: |   |   |   |   |   |   |
|--------|-----------|---|---|-------|---|---|---|---|---|---|
|        | С         | F |   |       | 0 | 1 | 0 | 8 | 2 | 0 |
| SCALE: |           |   |   |       |   |   |   |   |   |   |
|        |           |   | 1 | :     | 1 | 0 | 0 | @ | Α | 3 |

### STATUS: PLANNING

DRAWING:

Proposed 4th floor plan

DRAWN BY: C F

| DATE: |   |   |   |   |  |  |  |  |
|-------|---|---|---|---|--|--|--|--|
| 0     | 1 | 0 | 8 | 2 |  |  |  |  |
|       |   |   |   | • |  |  |  |  |