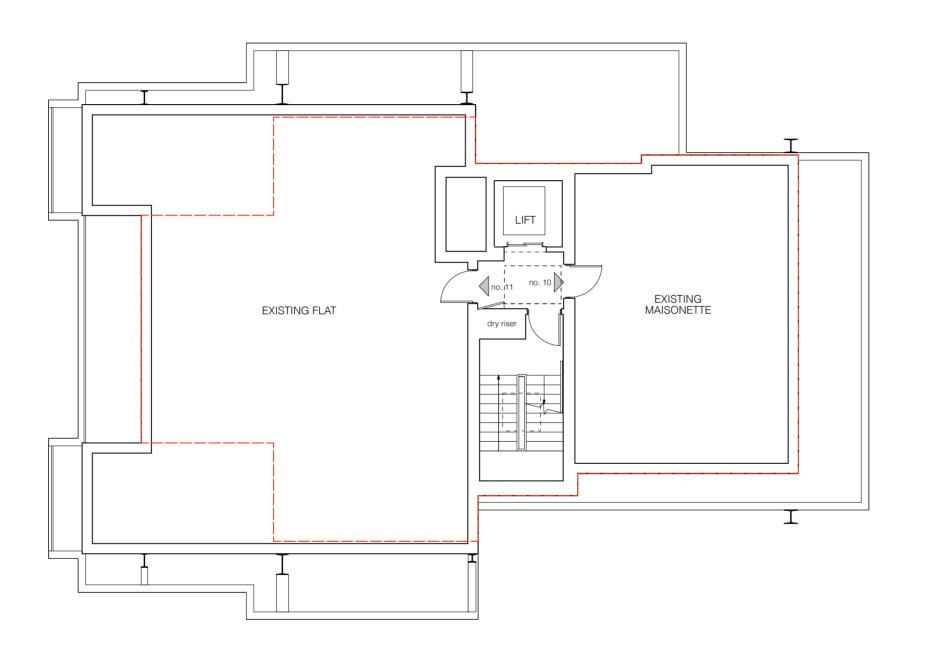

dashed red line shows the footprint of proposed 4th floor

CLIENT: E.R.E. LLP

PROJECT: 523 Finchley Road

PLANNING

DRAWING:

Proposed 3rd floor plan

DRAWN BY: C F

0 1 0 8 2 0

dashed red line shows the footprint of proposed 4th floor

| k | CLIENT:    |
|---|------------|
| Ī | E.R.E. LLP |
| ı | PROJECT:   |

523 Finchley Road

dashed red line shows the footprint of proposed 4th floor

02.11.21 amended to suit/show structural proposals 24 Godwin Road, London E7 0LE T: 07814734654 E: info@fleckarchitecture.com

| CLIENT:    |  |
|------------|--|
| E.R.E. LLP |  |
| DDO IECT   |  |