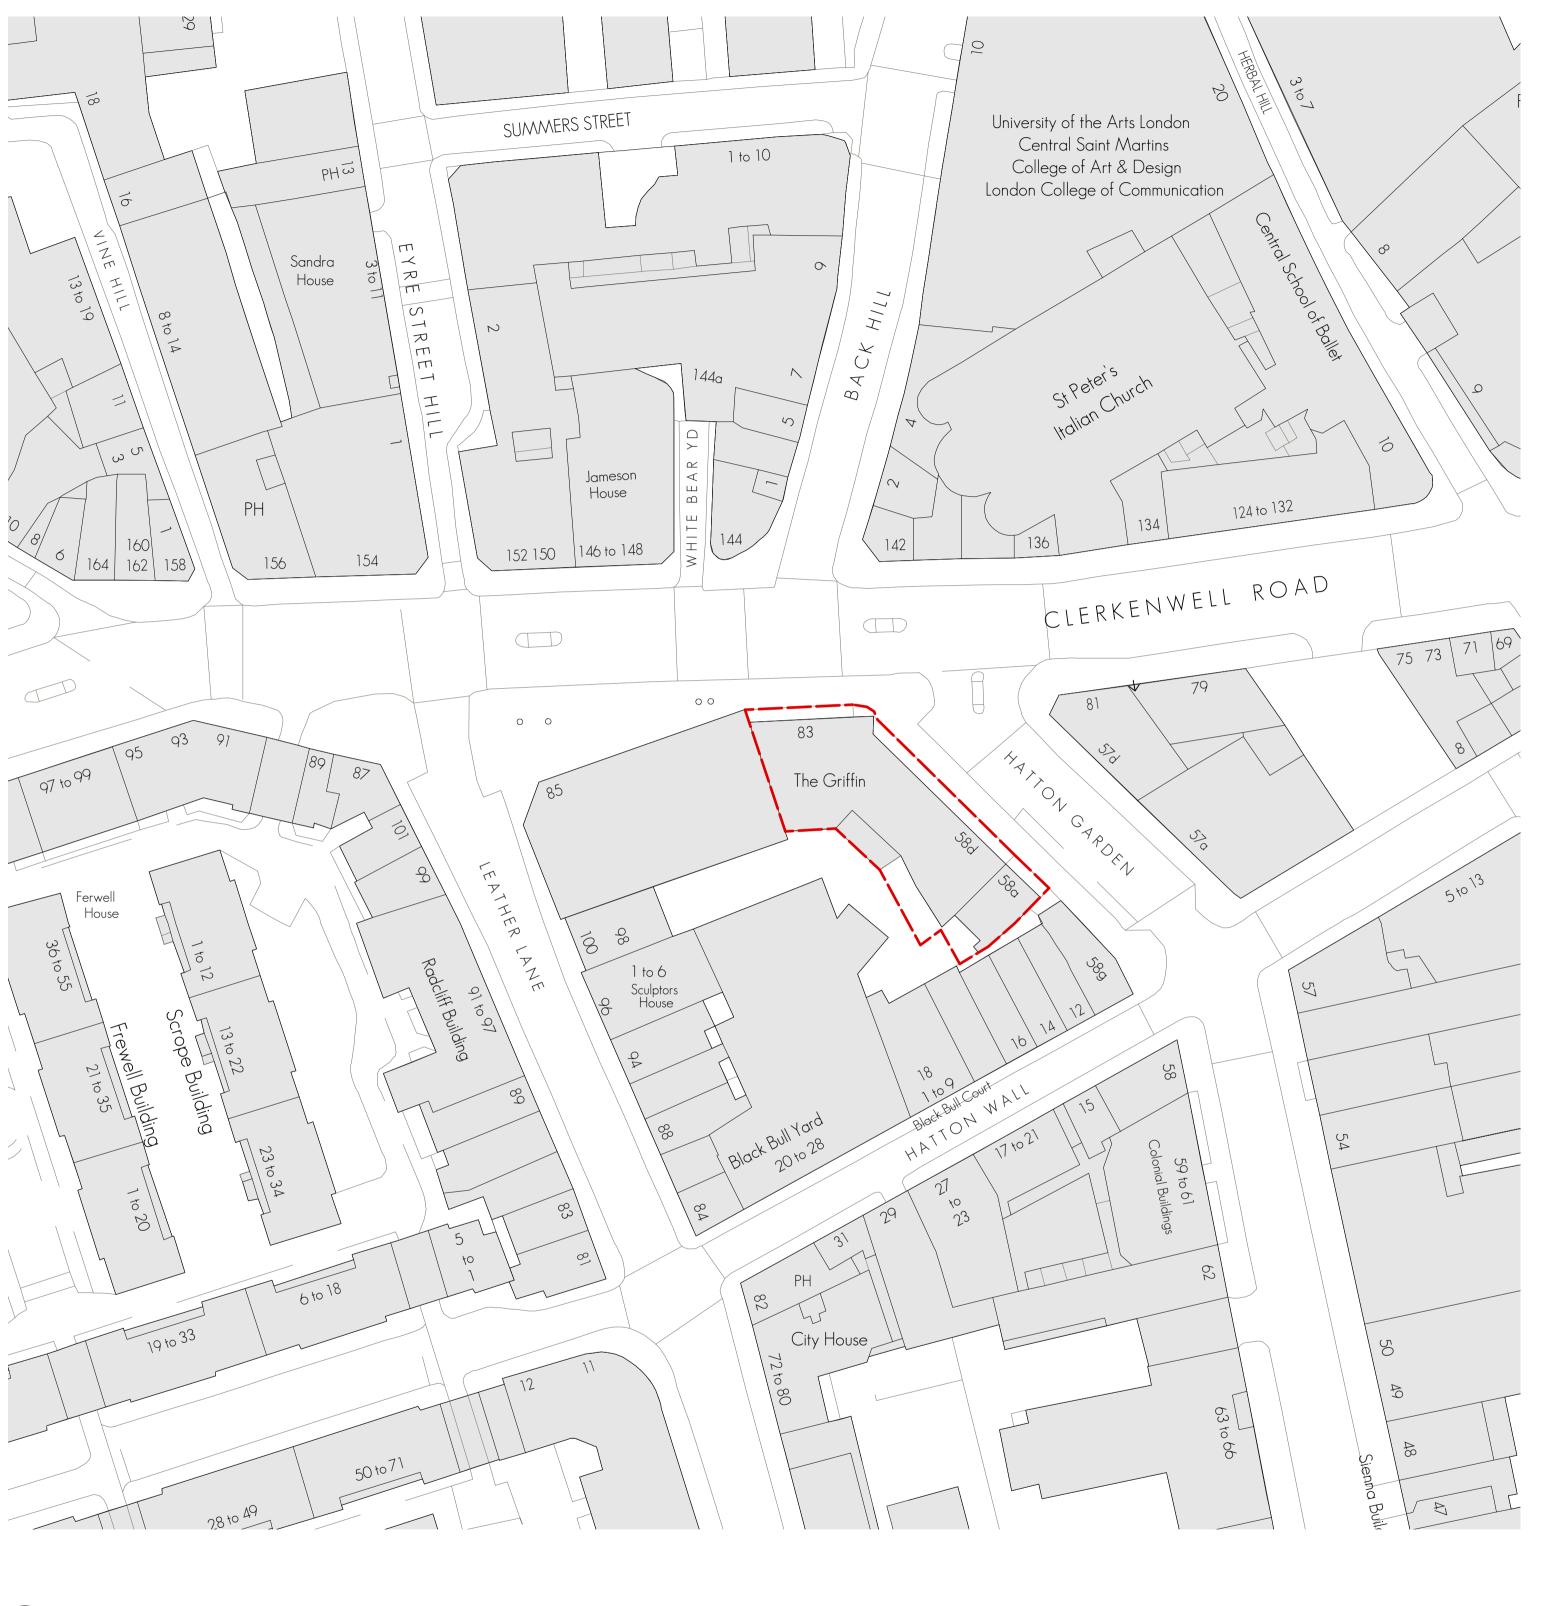

BLOCK PLAN Scale: 1:500

**PLANNING** 

PROJECT ADDRESS-DETAILS CLIENT NAME 08/06/2020 1:500 & 1:1250 @A1 DATE 08/06/2020 DWG BY CT REV. This drawing is the copyright of **gpad london ltd**. Not to be reproduced, retained or disclosed to any unauthorised person either wholly or in part without written permission.

**LEGEND** 

----- SITE BOUNDARY

2nd Floor 130 Old Street London EC1V 9BD