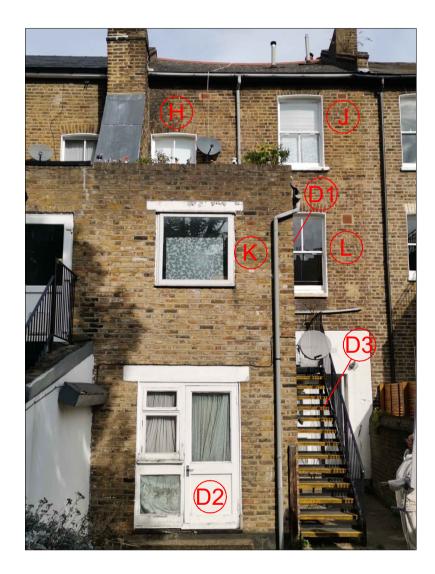

2000mm

8 EXISTING REAR ELEVATION 25 LOVERIDGE RD - PHOTO NOT TO SCALE

11 EXISTING REAR ELEVATION 25 LOVERIDGE RD - PHOTO NOT TO SCALE

9 EXISTING REAR ELEVATION 25 LOVERIDGE RD - PHOTO NOT TO SCALE

12 EXISTING SIDE ELEVATION 25 LOVERIDGE RD - PHOTO NOT TO SCALE

This drawing should be read in conjunction with all relevant Engineer's and specialist drawings.

10 EXISTING REAR ELEVATION 25 LOVERIDGE RD - PHOTO NOT TO SCALE

13 EXISTING REAR ELEVATION 25 LOVERIDGE RD - PHOTO NOT TO SCALE