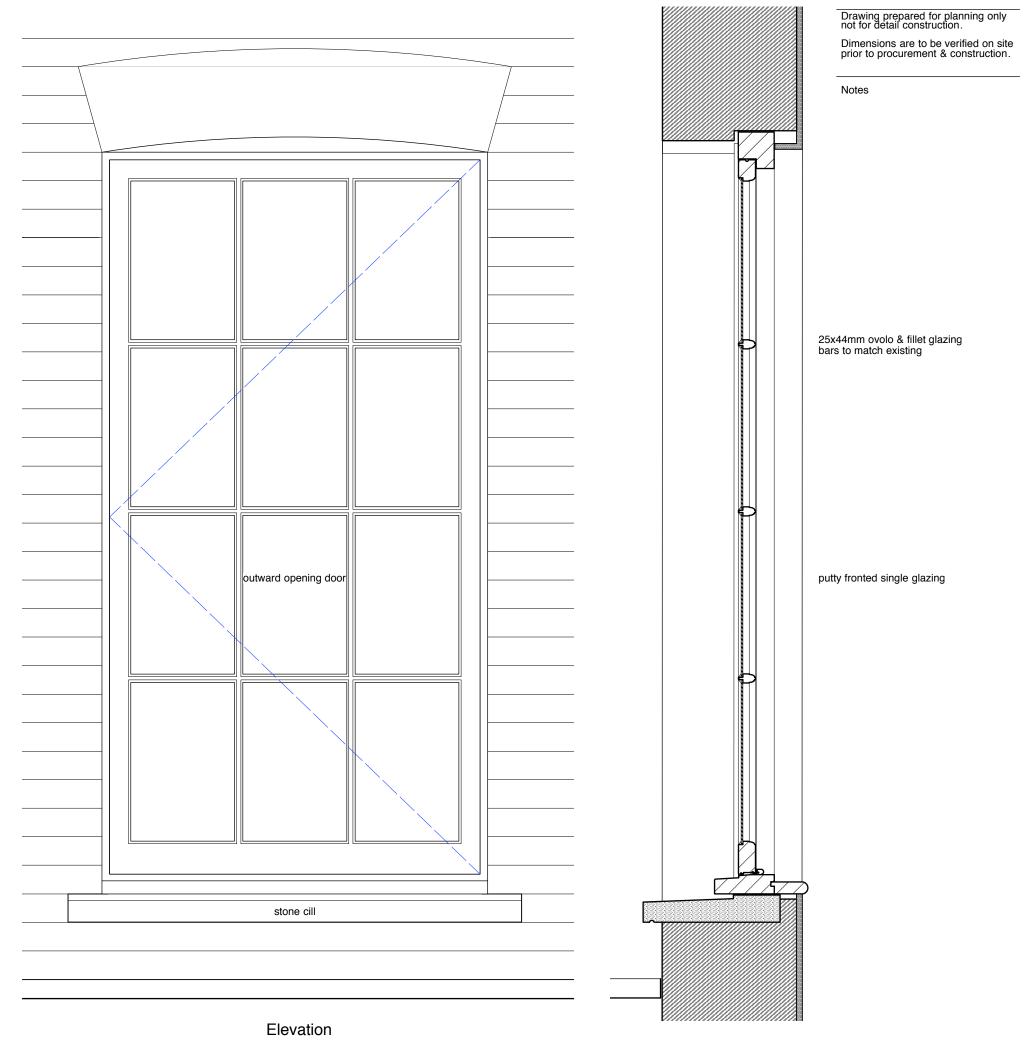

dashed outline indicates outline of door behind projecting balcony

Drawing prepared for planning only not for detail construction.

Dimensions are to be verified on site prior to procurement & construction.