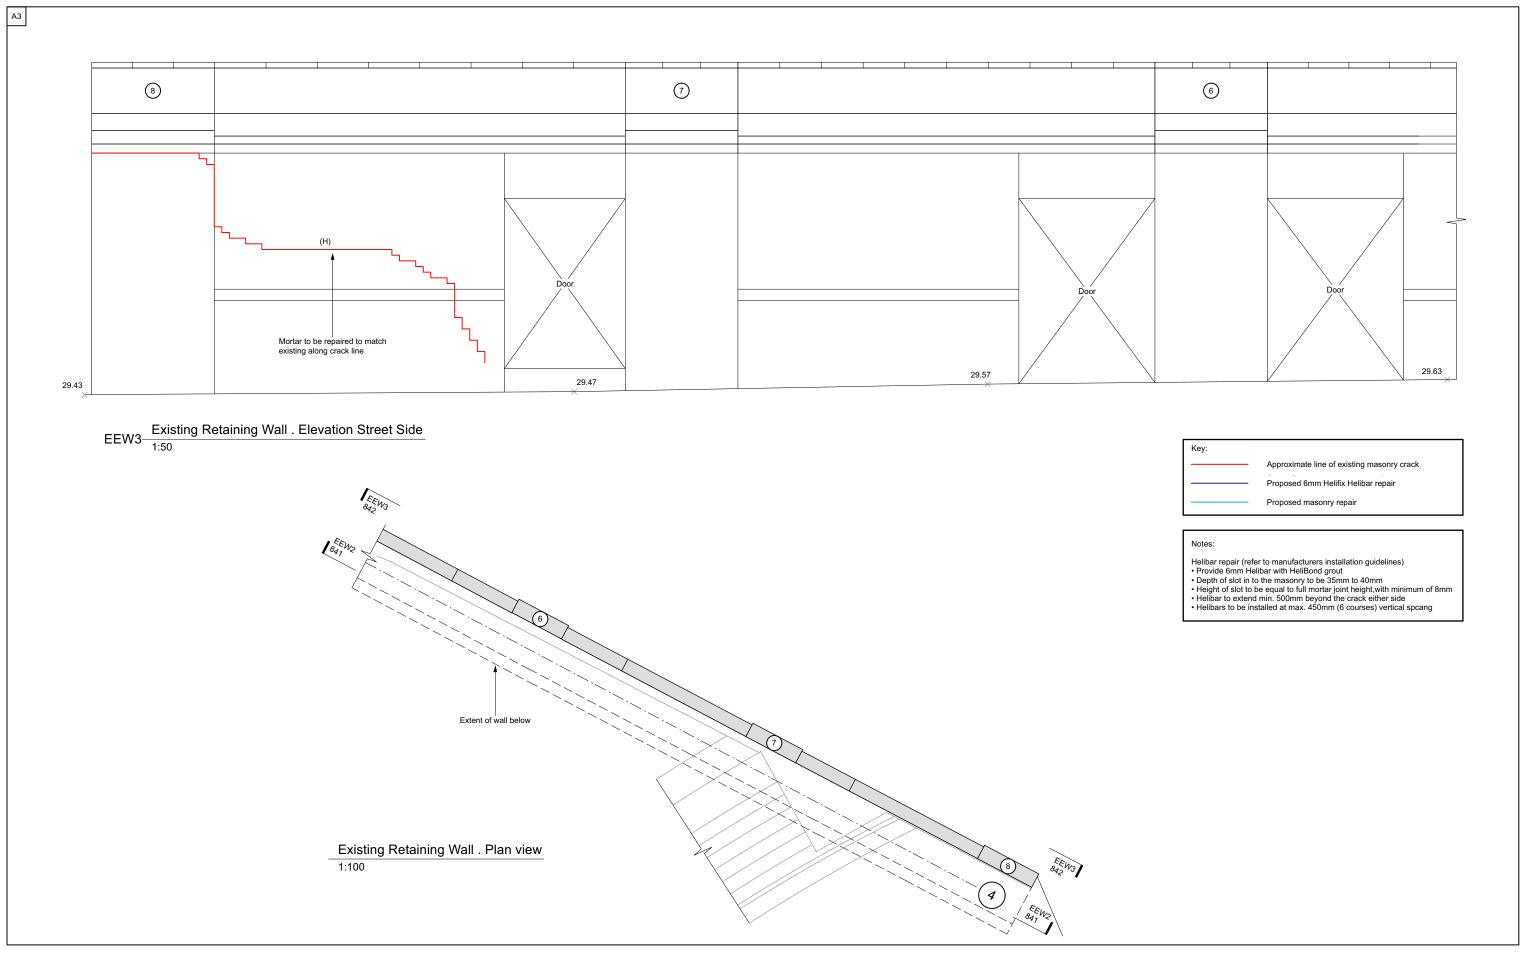

This drawing shall not be reproduced in any form without prior permission being granted.

Work only to figured dimensions.

Setting out is the responsibility of the Architect.
The Contractor must check any setting out
given on Momentum drawings with the Architect
before proceeding with associated works.

NOT FOR CONSTRUCTION

19.10.21 Date Work Stage - ACE / (RIBA)
Stage 5 Reason For Issue

Project Title
The Roundhouse CC London

By Campus Developmen Client The Roundhouse

Architect Reed Watts

Drawing Title
Existing Retaining Wall
Plan View and Elevations Crack Repairs Date Oct' 2021 Drawn by

Scale at A3 1:50; 1:100

Project No. Drawing Ref. Revision 2796 842 00

MOMENTUM