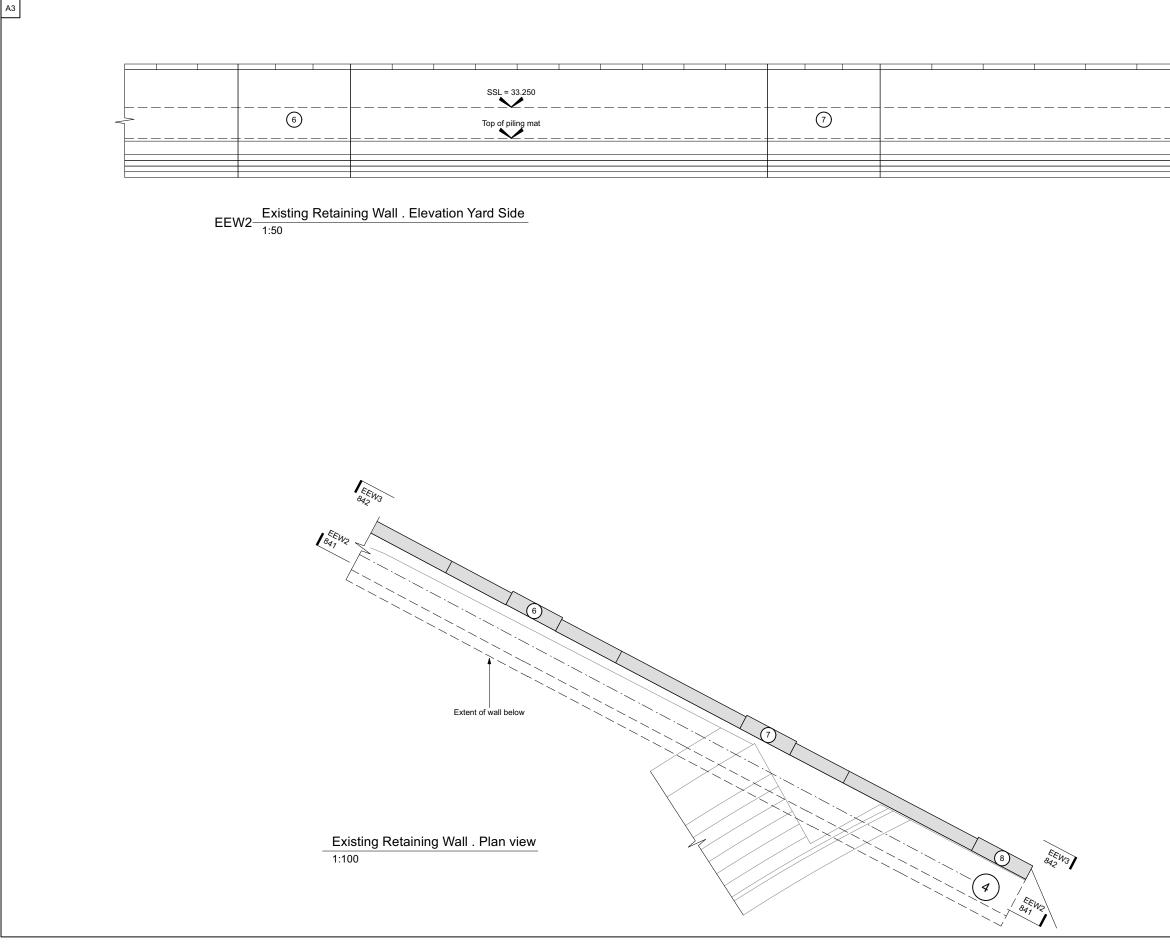

Drawing Title Existing Retaining Wall Plan View and Elevations Crack Repairs Sheet 2 Date Oct' 2

| Oct' 2021                  | CC              |
|----------------------------|-----------------|
| Scale at A3<br>1:50; 1:100 | Checked b<br>HS |
|                            |                 |