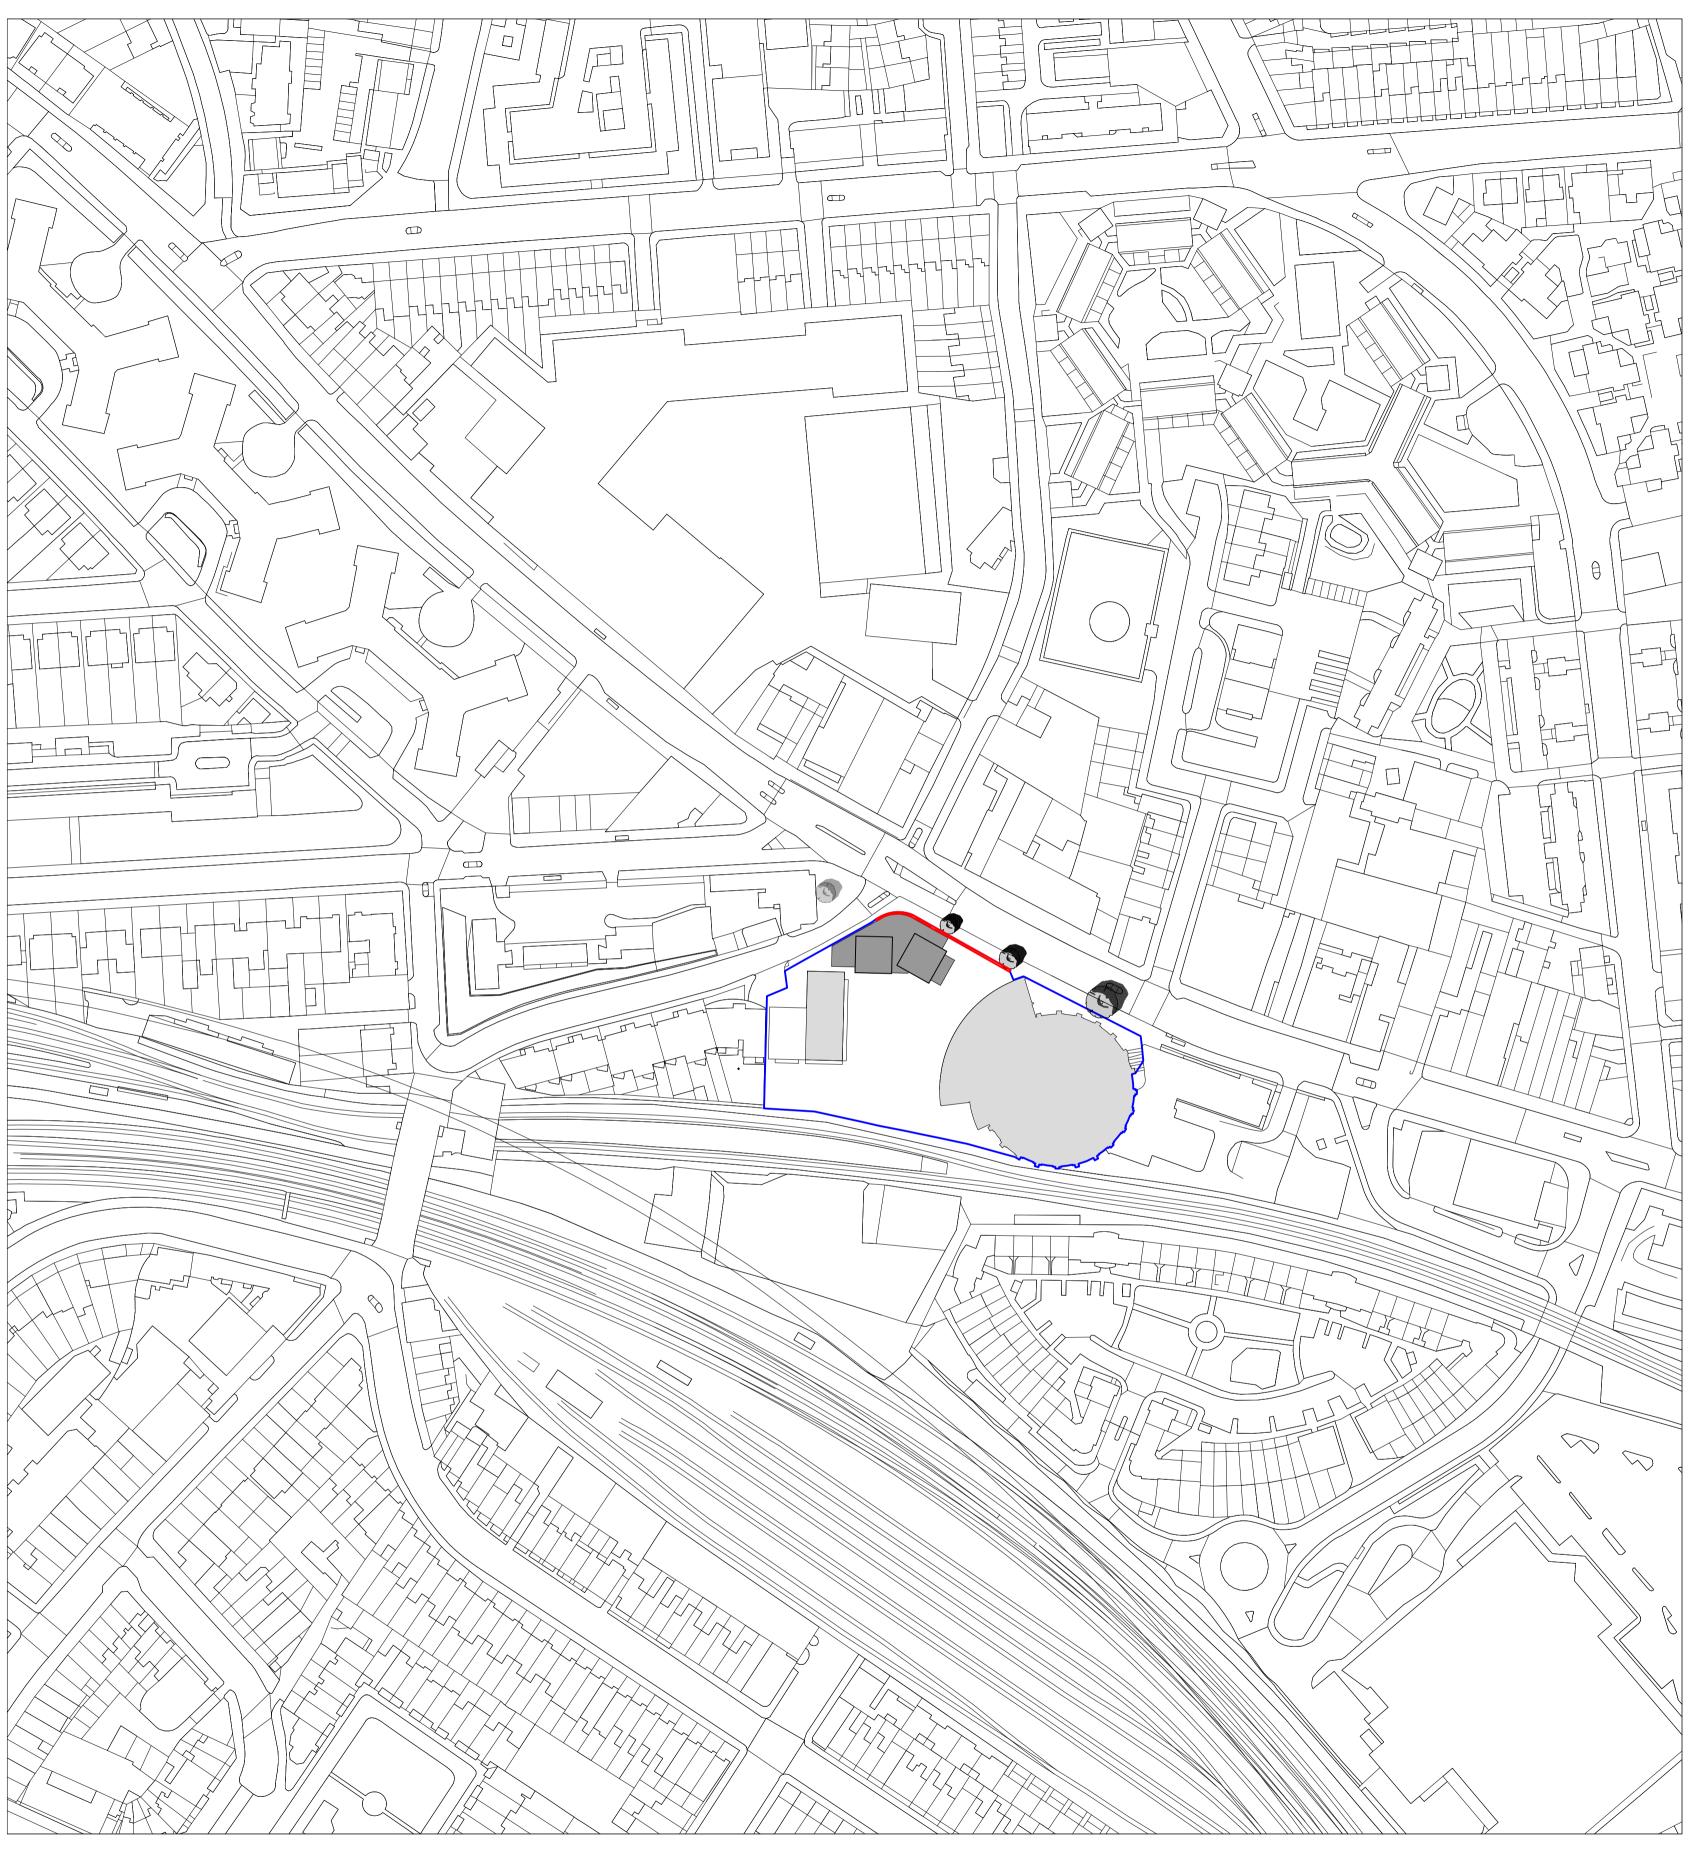

— EXTENT OF RETAINING WALL - LBC APPLICATION BOUNDARY

LAND OWNWERSHIP BOUNDARY (IN ADDITION TO LAND WITHIN PLANNING BOUNDARY)

SITE LOCATION PLAN

DRAWING

DRAWING NO 1906(0)002

SCALE 1:1250 @ A1 1:2500 @ A3 28.09.19

STATUS LBC APPLICATION DATE

P01

REVISION

www.reedwatts.com studio@reedwatts.com

PROJECT 1906 ROUNDHOUSE CAMPUS