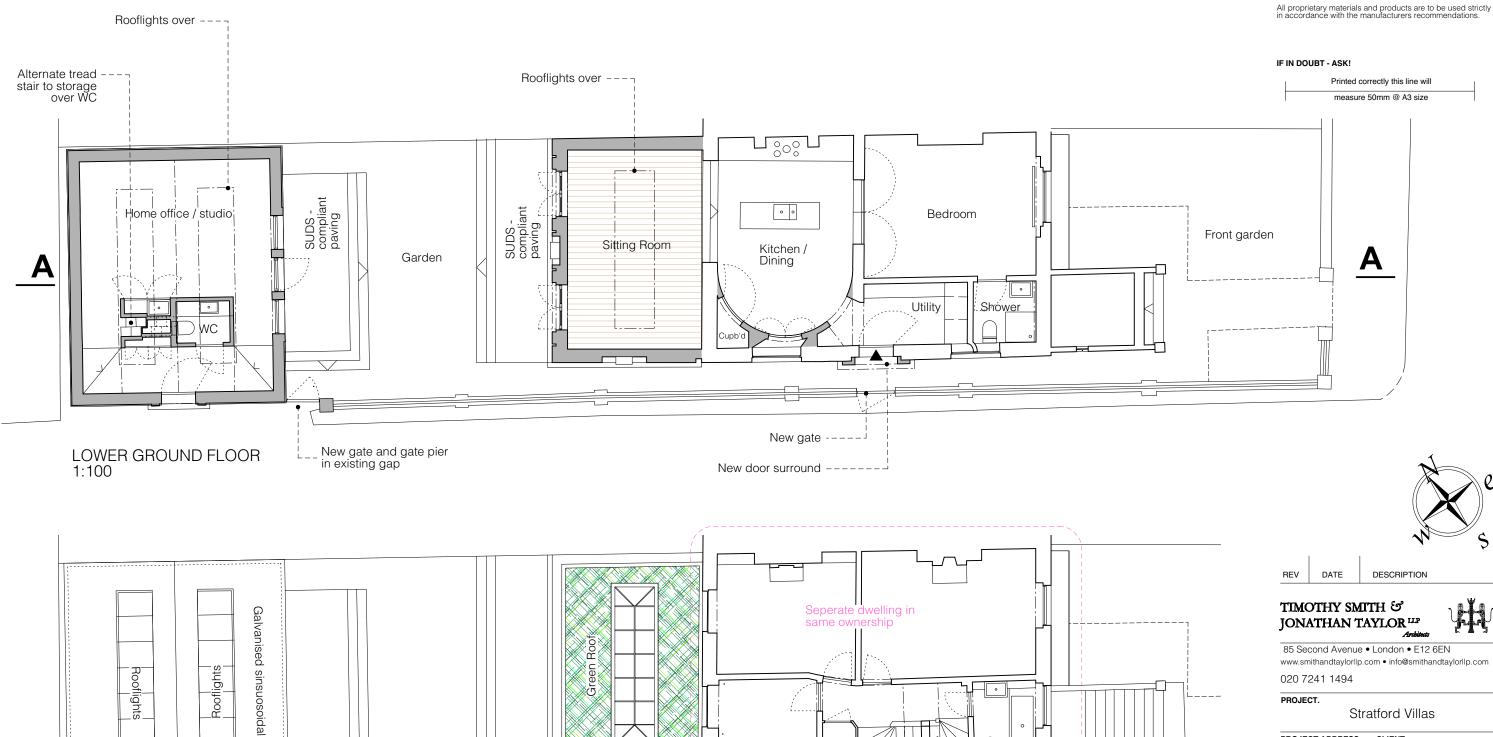

## Proposed Plans



GROUND FLOOR (Roof Plan). 1:100

steel



## GENERAL NOTES:

This drawing is to be read in conjunction with the contract specification, the engineer's drawings and specification, and where appropriate the drawings and specifications prepared by relevant sub contractors.

All works are to be undertaken in accordance with the Building Regulations and the latest British Standards and Codes of Practice. The contractor must obtain Building Control permissions as necessary and appropriate.

Printed correctly this line will

measure 50mm @ A3 size



85 Second Avenue • London • E12 6EN  $www.smithandtaylorllp.com \bullet info@smithandtaylorllp.com$ 

Stratford Villas

| PROJECT ADDRESS                                | CLIENT                 |
|------------------------------------------------|--