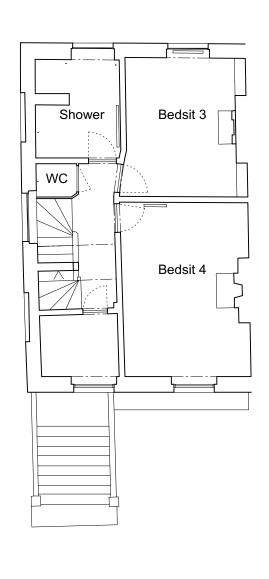

# **Existing Plans**

Garage

Garage

separate dwelling in same |⋖

Bedsit 2

Bedsit 1

Shower

Cpd

LOWER GROUND FL. GROUND FLOOR. FIRST FLOOR. 1:100 SECOND FLOOR. 1:100 1:100 1:100