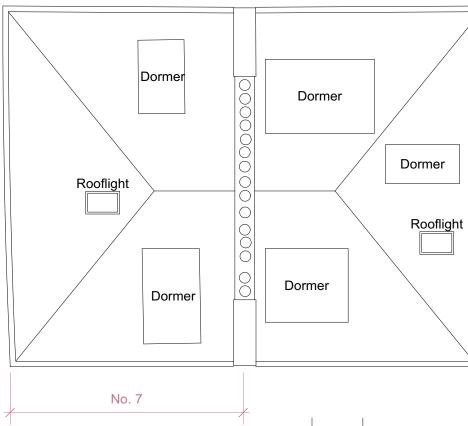

LOWER GROUND FL. GROUND FLOOR. FIRST FLOOR. 1:100 SECOND FLOOR. 1:100 1:100 1:100