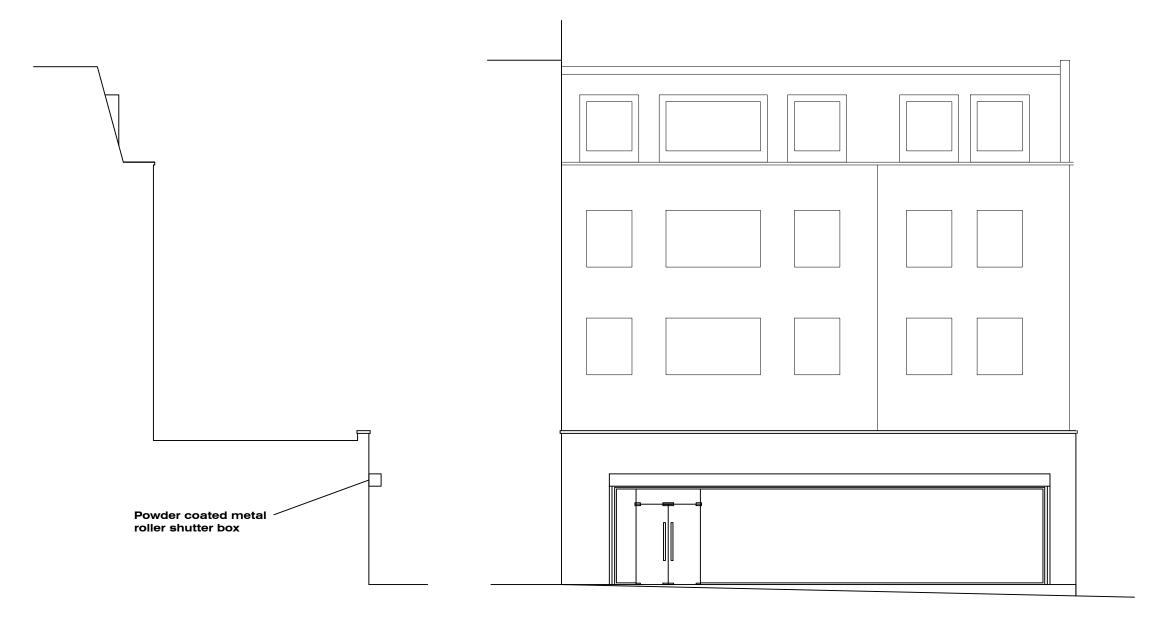

PROPOSED SECTION A-A

PROPOSED FRONT ELEVATION (shutters up)

0m 2m

## Revisions:

Client: Zyber Construction Limited

Project: 168-172 Kentish Road, London NW5 2AG

Drawing:

Elevations as Proposed

Scale: 1:100@A3

Date:

January 2022