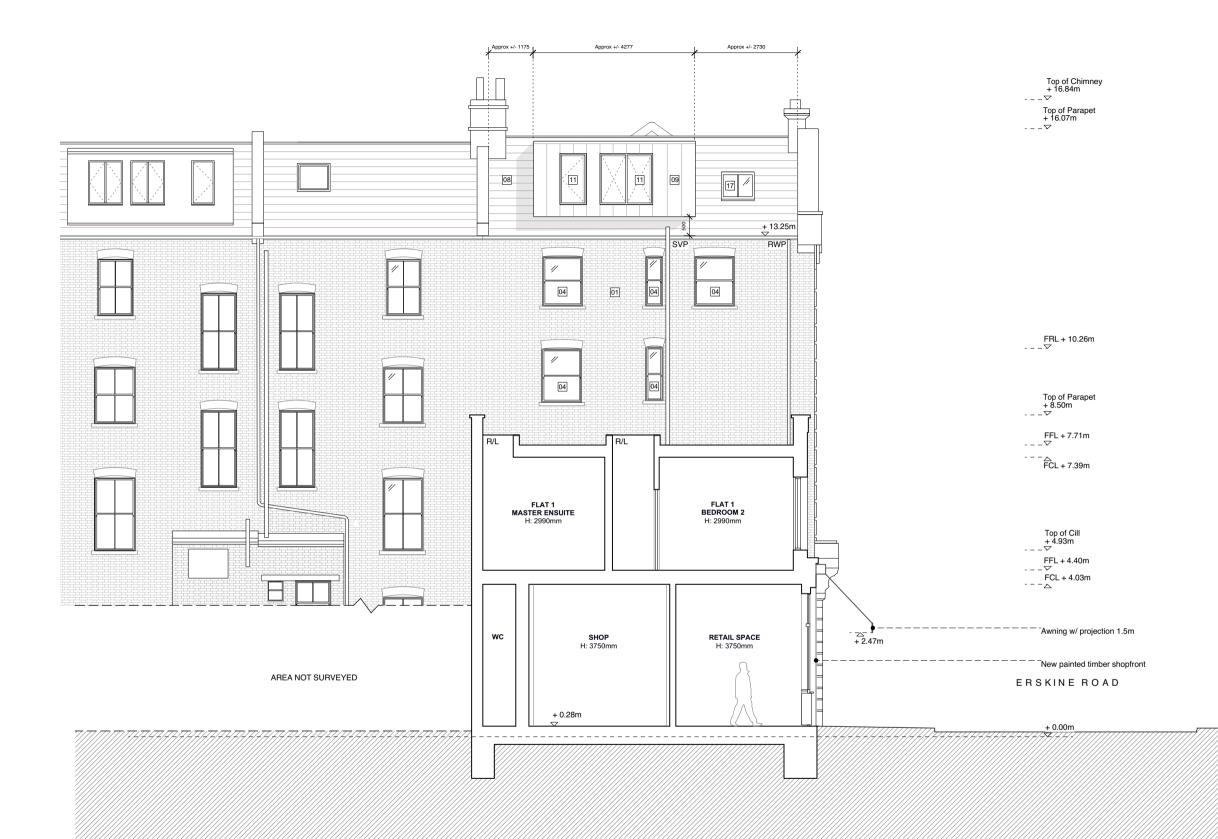

SECTION BB AS PROPOSED - REV F Scale: 1:100 @ A3

Alexander Martin Architects

22-24 Kingsford Street London NW5 4JT T. +44.0.20.3290.3540 E. info@amarchitects.co.uk W. amarchitects.co.uk Revisions

© Alexander Martin Architects Limited. DO NOT SCALE. All drawings are to be read in conjuction with the relevant structural and services drawings. All dimensions to be checked on site by Contractor. Repo any discrepancies to AMA prior to construction.

## KEY - MATERIALS

- 01 Existing Brickwork
- 02 Painted render
- 03 Black Painted Timber Sash Window
- 04 White Painted Timber Sash Window
- 05 Black Painted Timber Window
- 06 Black Metal Roller Shutter
- 07 Black Painted Timber Door
- 08 Natural Slate
- 09 Zinc Anthracite
- 10 Stone coping
- 11 Slim Profile Metal Frame Window
- 12 Natural Stone panel
- 13 Stock Brick
- 14 Minimal glazing
- 15 Glass ballustrade
- 16 Painted Timber Shopfront Window
- 17 Metal framed Conservation Rooflight
- 18 Lead

| <b>~</b> + | - 4 |  |  |
|------------|-----|--|--|
|            | ат  |  |  |

PLANNING

Client

Mr Z. Keshwani Project

91 Regent Park Road, NW1 8UT

| Drawing title          |            |  |  |  |
|------------------------|------------|--|--|--|
| SECTION BB AS PROPOSED |            |  |  |  |
| Drawn                  | Checked    |  |  |  |
| DJ                     | AM         |  |  |  |
| Scale                  | Date       |  |  |  |
| 1:100@A3               | 03.05.2017 |  |  |  |
| Drawing No             | Rev        |  |  |  |
| 168-GA-301             | F          |  |  |  |
|                        |            |  |  |  |