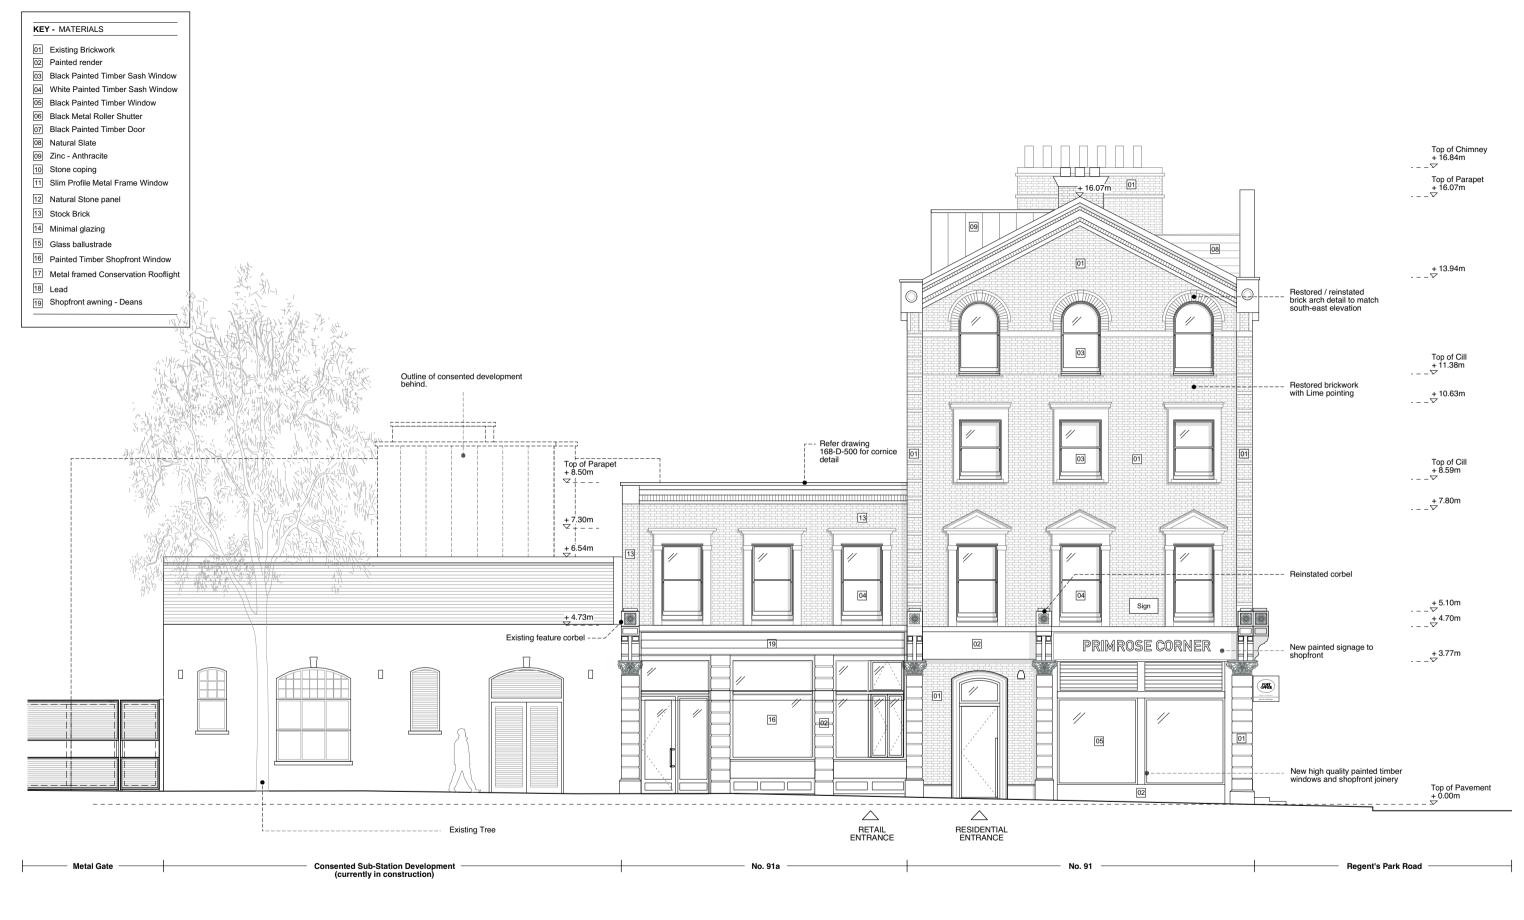

## **SOUTH WEST ELEVATION AS PROPOSED - REV G**

Scale: 1:100 @ A3

KEY PLAN Scale: 1:500 @ A3

E. info@amarchitects.co.uk W. amarchitects.co.uk

| © Alexano | der Martin Archit | ects Limited. D | O NOT SCALE.     |  |
|-----------|-------------------|-----------------|------------------|--|
|           | gs are to be rea  |                 | with the relevan |  |

G 30/9/21 Shopfront design revised

F 26/11/19 Revised: Gas meter location

Project Drawing title 91 Regents Park Road, NW1 8UT PROPOSED S.W ELEVATION Status Project no Scale 1:100@A3 PLANNING 168 Client Date Drawn Checked Mr Z. Keshwani 08.10.2017 DJ Drawing no Rev 168-GA-202 G AMA