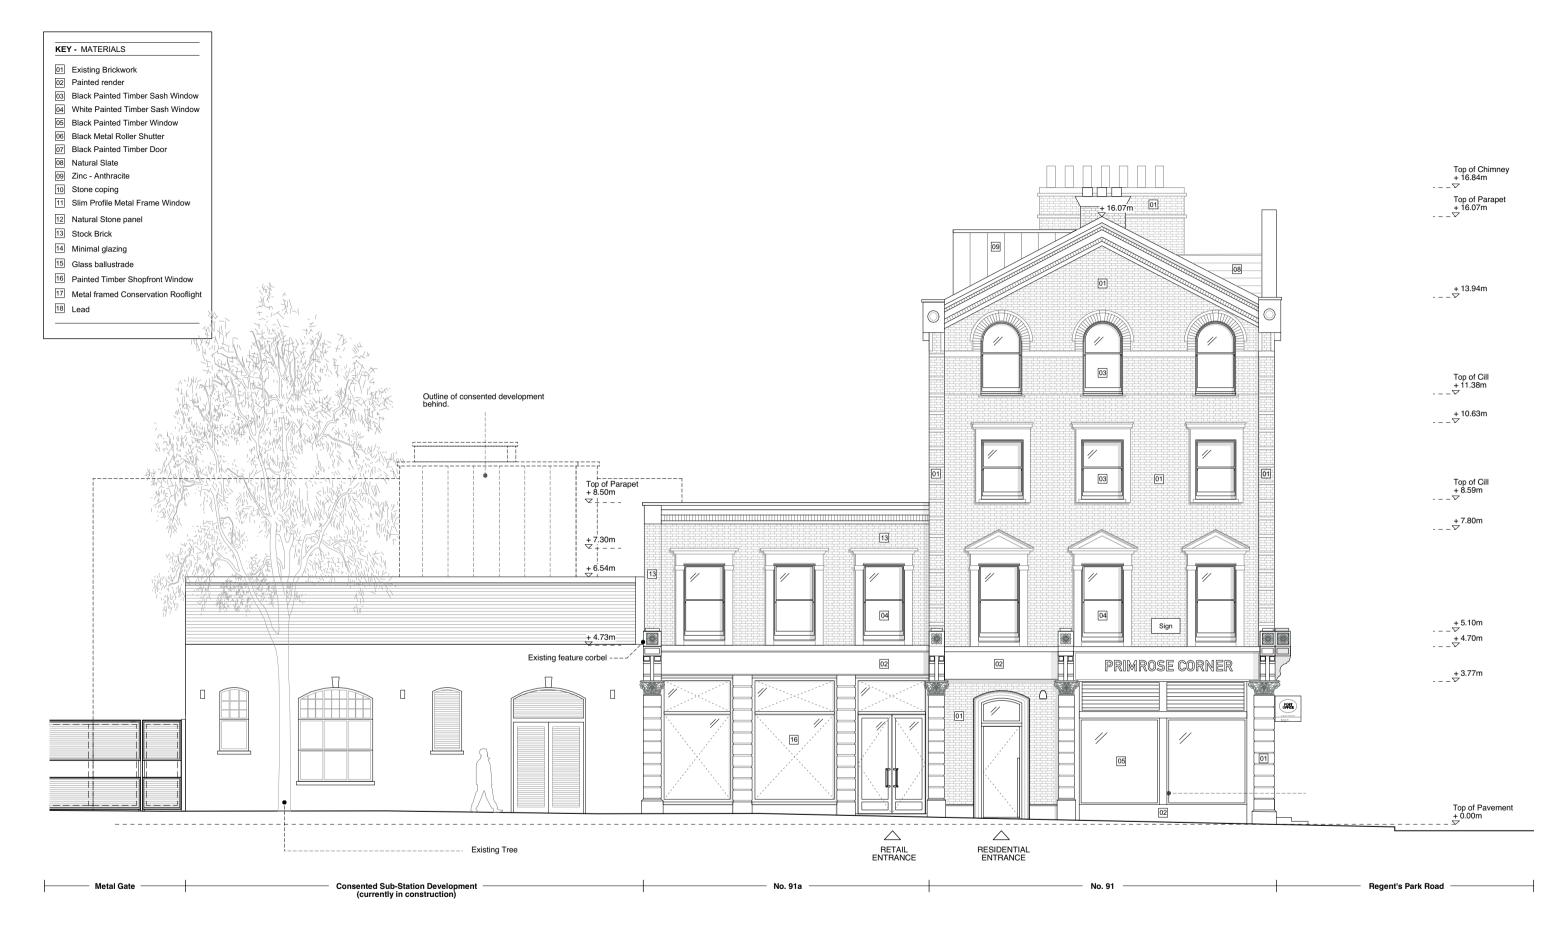

SOUTH WEST ELEVATION AS EXISTING

Scale: 1:100 @ A3

Alexander Martin Architects

Unit 20 Carol St Workshops London NW1 0HT T. +44.0.20.3290.3540

E. info@amarchitects.co.uk W. amarchitects.co.uk

DO NOT SCALE Alexander Martin Architects Limit All drawings are to be read in conju-services drawings. All dimensions to any dimensions to AMA prior to AMA tural and

Drawing title 91 Regents Park Road, NW1 8UT EXISTING S.W ELEVATION

| Project no     | Scale    |
|----------------|----------|
| 168            | 1:100@A3 |
| Client         |          |
| Mr Z. Keshwani |          |

Status PLANNING Date Drawn 09.12.2021 DJ Drawing no Rev 168-E-202

Checked

AM

Project