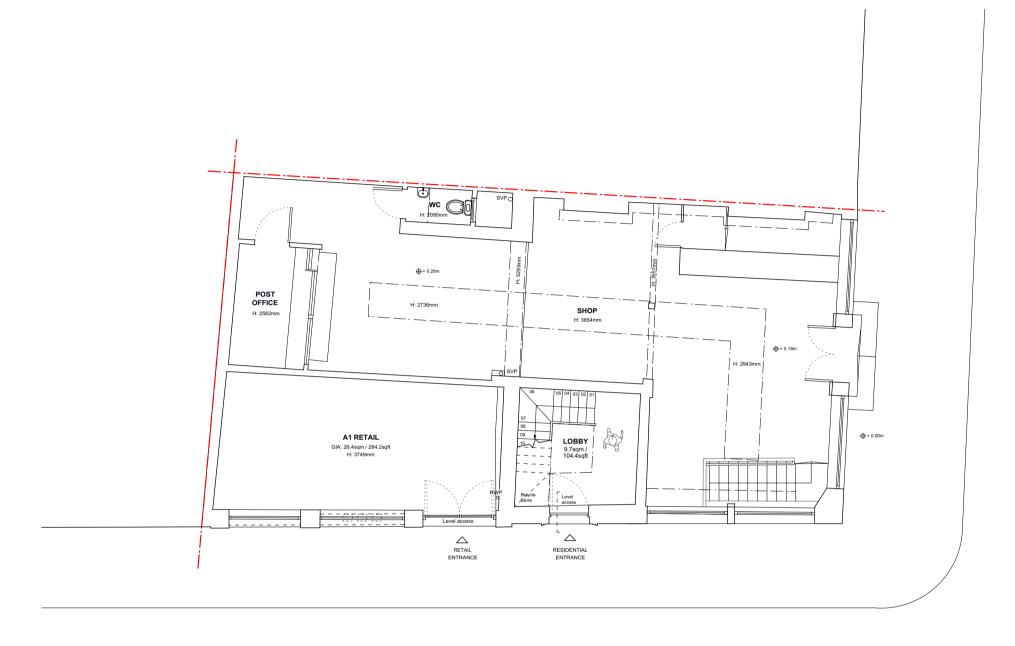

## GROUND FLOOR AS EXISTING Scale: 1:100 @ A3

16 Painted Timber Shopfront Window

17 Metal framed Conservation Rooflight

18 Lead

ERSKINE ROAD

A1 RETAIL - GIA: 26.4 sqm / 284.2 sqft