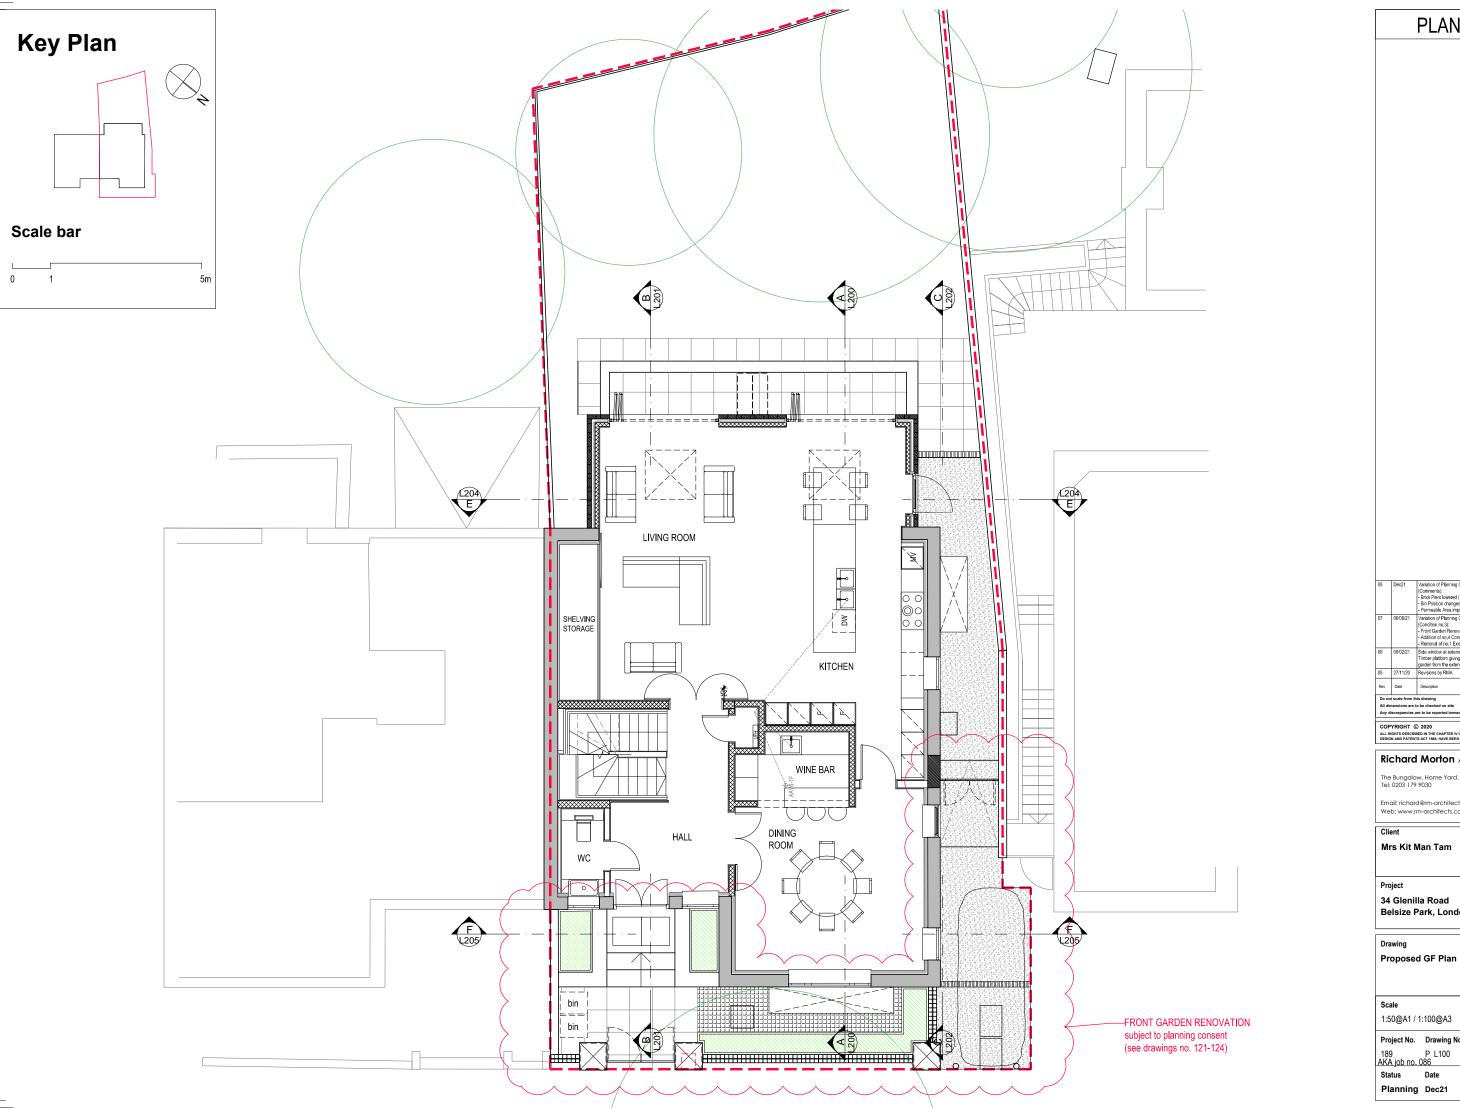

## **PLANNING**

| 08  | Dec21    | Variation of Planning Consent<br>(Comments):<br>- Brick Piers lowered (1250mm)<br>- Bin Position changed<br>- Permeable Area improved                                 | DC    | RM     |
|-----|----------|-----------------------------------------------------------------------------------------------------------------------------------------------------------------------|-------|--------|
| 07  | 06/08/21 | Variation of Planning Consent<br>(Condition no.3):<br>- Front Garden Renovation<br>- Addition of no.4 Conservation Rooflights<br>- Removal of no.1 Existing Rooflight | DC    | RM     |
| 06  | 08/02/21 | Side window at extension omitted;<br>Timber platform giving access to the<br>garden from the extension reduced;                                                       | CL    | RM     |
| 05  | 27/11/20 | Revisions by RMA                                                                                                                                                      | CL    | RM     |
| Rev | Date     | Description                                                                                                                                                           | Drawn | Checks |