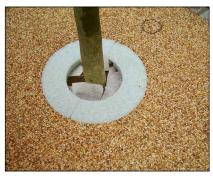

## 5. RESIN BONDED AGGEGATES Resin Paving (parking area):

- 10mm chestnut brown rounded gravel
- provides good drainage