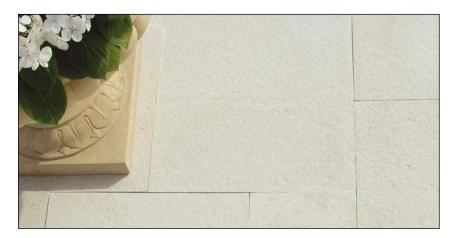

## 2. HADDONSTONE cast stone paving slabs:

- colour: off-white
- offered in four standard sizes, but can be cut to a unique specification
- the joints can be mortar pointed, in case a clean architectural appearance
- the slabs can be laid unpointed, edge to edge, if a softer appearance is required