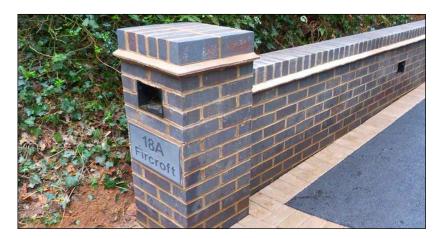

stones available. This sawn edge stone has been gently tumbled to create a classic look while the white mottling and delicate veining add to the rich aesthetics.



### 4. Permeable Stone Setts:

- cut from a mid-grained, beige to biscuit coloured sandstone
- subtle banding and granular appearance
- sawn on six sides then lightly tumbled to give a gentle finish





## 2. HADDONSTONE cast stone paving slabs:

- colour: off-white
- offered in four standard sizes, but can be cut to a unique specification
- the joints can be mortar pointed, in case a clean architectural appearance
- the slabs can be laid unpointed, edge to edge, if a softer appearance is required









## 5. RESIN BONDED AGGEGATES Resin Paving (parking area):

- 10mm chestnut brown rounded gravel
- provides good drainage





## 3. Bricks (front wall)

- colour: grey (same as current)



## 6. Railings:

- standard vertical bar railings
- colour: black
- material: galvanised steel

# **PLANNING**

## **Key Plan**



| 02  | Dec21    | Variation of Planning Consent<br>(Comments):<br>- Brick Piers lowered (1250mm)<br>- Bin Position changed<br>- Permeable area improved                             | DC    | RM      |
|-----|----------|-------------------------------------------------------------------------------------------------------------------------------------------------------------------|-------|---------|
| 01  | 06/08/21 | Variation of Planning Consent<br>(Condition no.3):<br>- Front Garden Renovation<br>- Addition of no.4 Conserv. Rooflights<br>- Removal of no.1 Existing Rooflight | DC    | RM      |