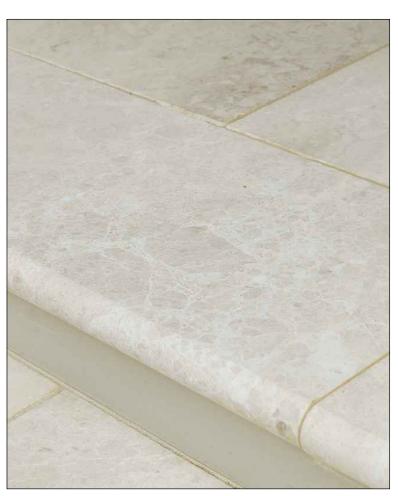

## 1. LORENTO marble steps:

- colour: Perlino (cream tone)
- thickness: 50mm

Lorento is a superb marble that is regarded as one of the most luxurious stones available. This sawn edge stone has been gently tumbled to create a classic look while the white mottling and delicate veining add to the rich aesthetics.