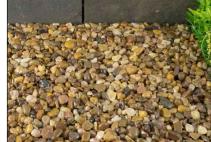

## 5. RESIN BONDED AGGEGATES Resin Paving (parking area):

- 10mm chestnut brown rounded gravel
- provides good drainage