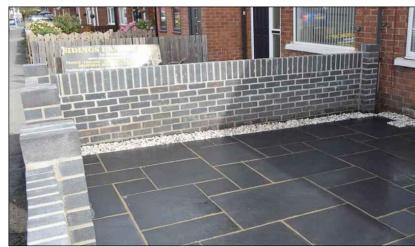

ones available. This sawn edge stone has been gently tumbled to create a classic look while the white mottling and delicate veining add to the rich aesthetics.



### 4. Permeable Stone Setts:

- cut from a mid-grained, beige to biscuit coloured sandstone
- subtle banding and granular appearance
- sawn on six sides then lightly tumbled to give a gentle finish





## 2. HADDONSTONE cast stone paving slabs:

- colour: off-white
- offered in four standard sizes, but can be cut to a unique specification
- the joints can be mortar pointed, in case a clean architectural appearance
- the slabs can be laid unpointed, edge to edge, if a softer appearance is required









## 5. RESIN BONDED AGGEGATES Resin Paving (parking area):

- 10mm chestnut brown rounded gravel
- provides good drainage





## 3. Bricks (front wall)

- colour: grey (same as current)



## 6. Railings:

- standard vertical bar railings
- colour: black
- material: galvanised steel

# **PLANNING**

## **Key Plan**



| 02  | Dec21    | Variation of Planning Consent<br>(Comments):<br>- Brick Piers lowered (1250mm)<br>- Bin Position changed<br>- Permeable area improved                             | DC    | RM      |
|-----|----------|-------------------------------------------------------------------------------------------------------------------------------------------------------------------|-------|---------|
| 01  | 06/08/21 | Variation of Planning Consent<br>(Condition no.3):<br>- Front Garden Renovation<br>- Addition of no.4 Conserv. Rooflights<br>- Removal of no.1 Existing Rooflight | DC    | RM      |
|