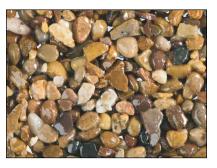

## 5. RESIN BONDED AGGEGATES Resin Paving (parking area):

- 10mm chestnut brown rounded gravel
- provides good drainage