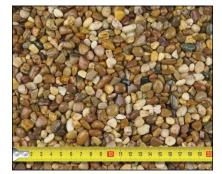

## 5. RESIN BONDED AGGEGATES Resin Paving (parking area):

- 10mm chestnut brown rounded gravel
- provides good drainage