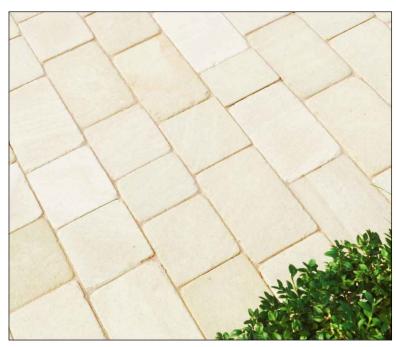

### 4. Permeable Stone Setts:

- cut from a mid-grained, beige to biscuit coloured sandstone
- subtle banding and granular appearance
- sawn on six sides then lightly tumbled to give a gentle finish