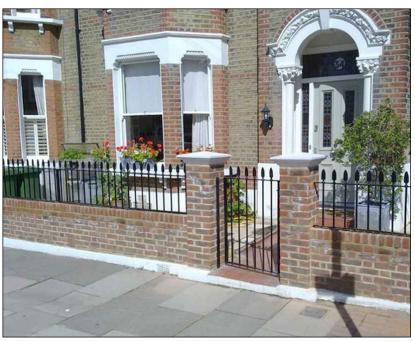

## 6. Railings:

- standard vertical bar railings
- colour: black
- material: galvanised steel