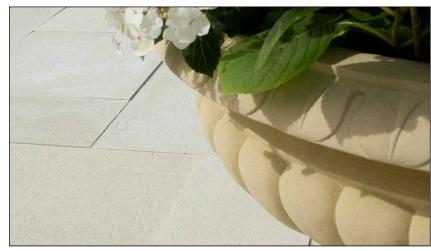

## 2. HADDONSTONE cast stone paving slabs:

- colour: off-white
- offered in four standard sizes, but can be cut to a unique specification
- the joints can be mortar pointed, in case a clean architectural appearance
- the slabs can be laid unpointed, edge to edge, if a softer appearance is required