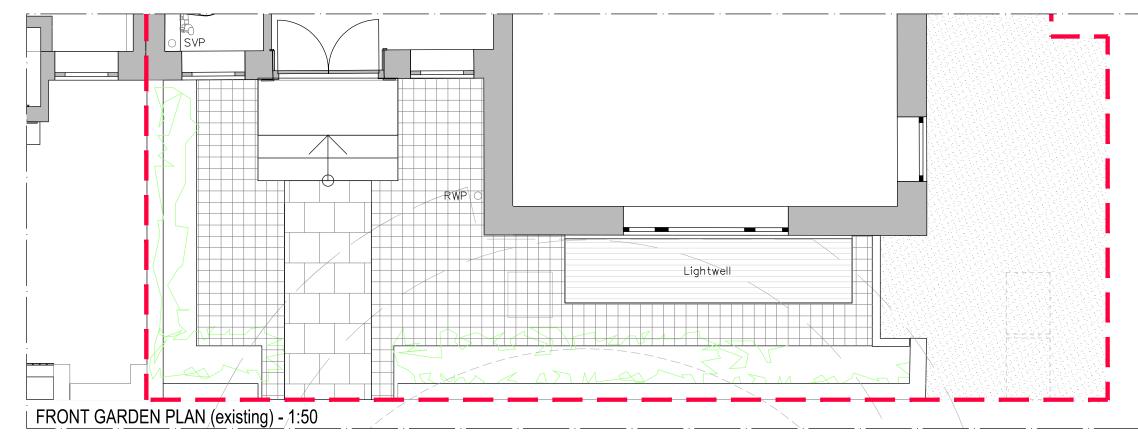

|                                             | Key Plan                                                                                                                                                                                                                                                                                                        |
|---------------------------------------------|-----------------------------------------------------------------------------------------------------------------------------------------------------------------------------------------------------------------------------------------------------------------------------------------------------------------|
|                                             | 02 Dec21 Variation of Planning Consent<br>(Comments):<br>- Brick Piers bowered (1250mm)<br>- Bin Position changed<br>- Permeable area improved DC RM   01 06/08/21 Variation of Planning Consent<br>(Condition no.3):<br>- Front Garden Renovation<br>- Addition of no.4 Conserv. Rooflights DC RM              |
|                                             | - Removal of no.1 Existing Rooflight - Rew Date Description Drawn Checked Do not scale from this drawing All dimensions are to be checked on site Any discrepancies are to be reported immediately to the Architect or Main Contractor COPYRIGHT © 2021 ALL RIGHTS DESCRIBED IN THE CHAPTER IV OF THE COPYRIGHT |
| n paving<br>ng area)<br>see drawing no.124) | DESIGN AND PATENTS ACT 1988, HAVE BEEN GENERALLY ASSERTED     Richard Morton Architects Ltd     The Bungalow, Home Yard, Hatfield House, AL9 5NF     Tel: 0203 179 9030     Email: richard@rm-architects.com     Web: www.rm-architects.com     Client     Mrs Kit Man Tam                                      |
|                                             | Project<br>34 Glenilla Road<br>Belsize Park London                                                                                                                                                                                                                                                              |
|                                             | Drawing<br>Existing Front Garden Plan<br>Proposed Front Garden Plan<br>Scale                                                                                                                                                                                                                                    |
| arking<br>rds                               | 1:50 @ A3     Project No.   Drawing No.     189   122     Status   Date   Drawn by     Checked by                                                                                                                                                                                                               |