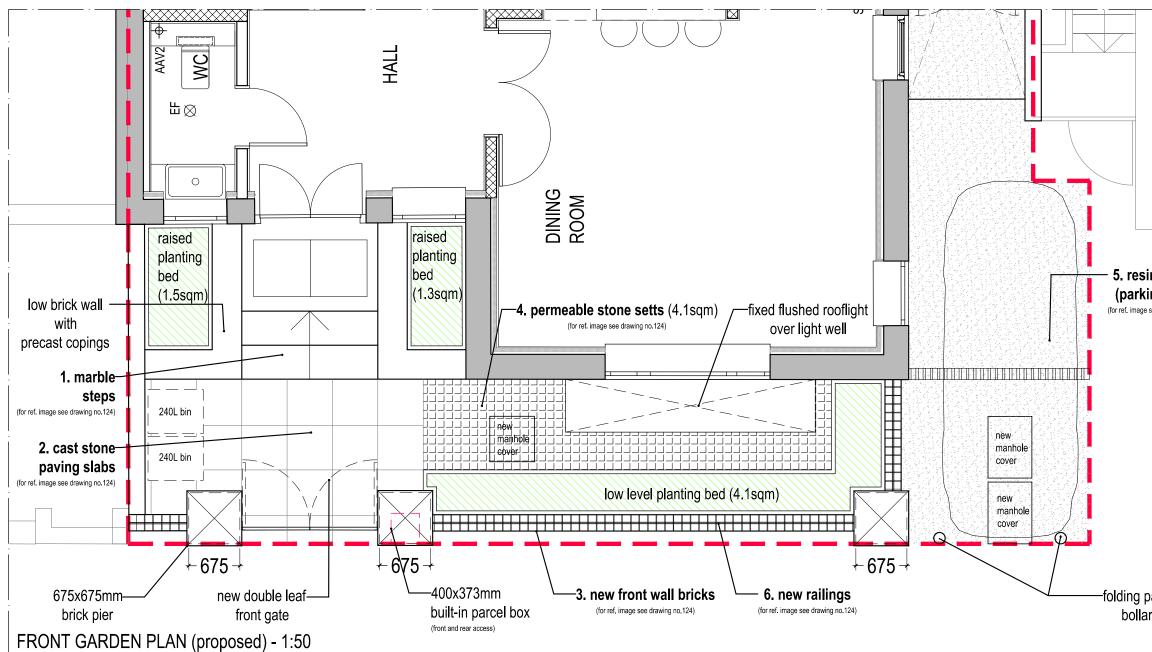

|                                             | Key Plan                                                                                                                                                                                                                                                                                                        |
|---------------------------------------------|-----------------------------------------------------------------------------------------------------------------------------------------------------------------------------------------------------------------------------------------------------------------------------------------------------------------|
|                                             | 02 Dec21 Variation of Planning Consent<br>(Comments):<br>- Brick Piers bowered (1250mm)<br>- Bin Position changed<br>- Permeable area improved DC RM   01 06/08/21 Variation of Planning Consent<br>(Condition no.3):<br>- Front Garden Renovation<br>- Addition of no.4 Conserv. Rooflights DC RM              |
|                                             | - Removal of no.1 Existing Rooflight - Rew Date Description Drawn Checked Do not scale from this drawing All dimensions are to be checked on site Any discrepancies are to be reported immediately to the Architect or Main Contractor COPYRIGHT © 2021 ALL RIGHTS DESCRIBED IN THE CHAPTER IV OF THE COPYRIGHT |
| n paving<br>ng area)<br>see drawing no.124) | DESIGN AND PATENTS ACT 1988, HAVE BEEN GENERALLY ASSERTED     Richard Morton Architects Ltd     The Bungalow, Home Yard, Hatfield House, AL9 5NF     Tel: 0203 179 9030     Email: richard@rm-architects.com     Web: www.rm-architects.com     Client     Mrs Kit Man Tam                                      |
|                                             | Project<br>34 Glenilla Road<br>Belsize Park London                                                                                                                                                                                                                                                              |
|                                             | Drawing<br>Existing Front Garden Plan<br>Proposed Front Garden Plan<br>Scale                                                                                                                                                                                                                                    |
| arking<br>rds                               | 1:50 @ A3     Project No.   Drawing No.     189   122     Status   Date   Drawn by     Checked by                                                                                                                                                                                                               |