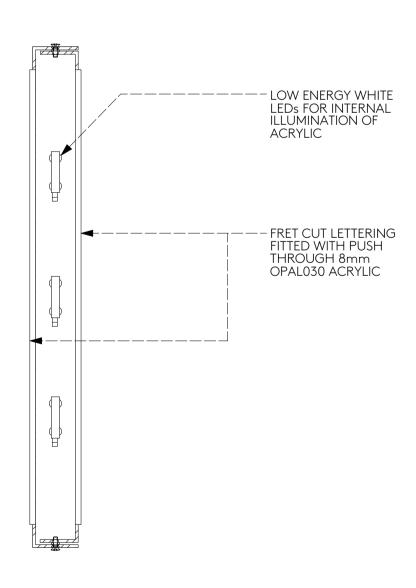

### PROJECT: HIGH HOLBORN

POWER FEED FED THROUGH SIGN INTERNALLY. POWER FEED LOCATION INTO UNIT TO BE CONFIRMED ON SITE; CONTRACTOR TO ADVISE

FIXING PLATE/RODS ALUMINIUM WITH HIGH QUALITY POWDER COAT FINISH