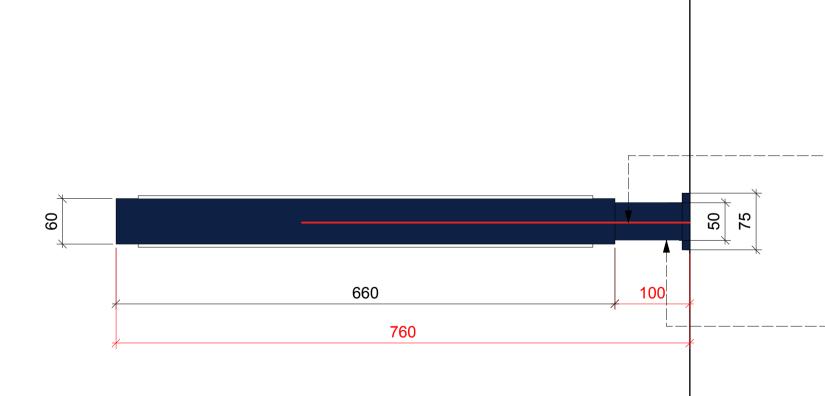

SIDE ELEVATION

SCALE 1:5 @ A1

03

# **REFER TO GRAPHICS PACK FOR APPROVED SIZES/DETAILS**