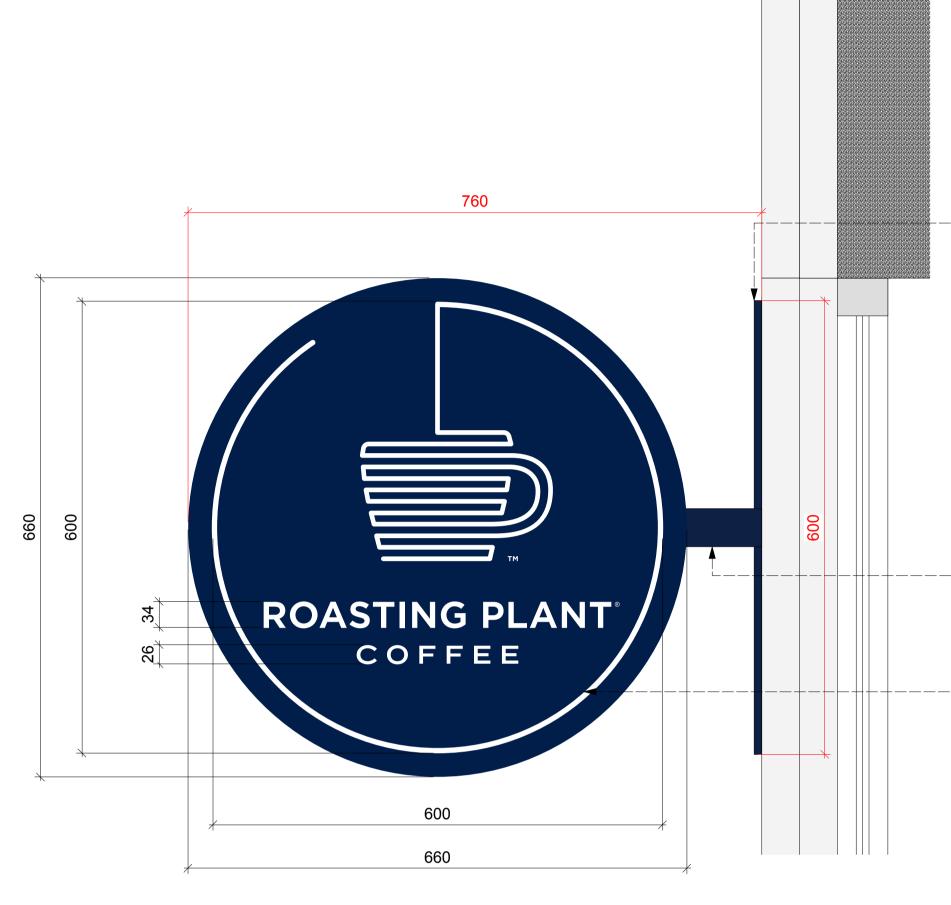

SIDE ELEVATION

SCALE 1:5 @ A1

03

# **REFER TO GRAPHICS PACK FOR APPROVED SIZES/DETAILS**