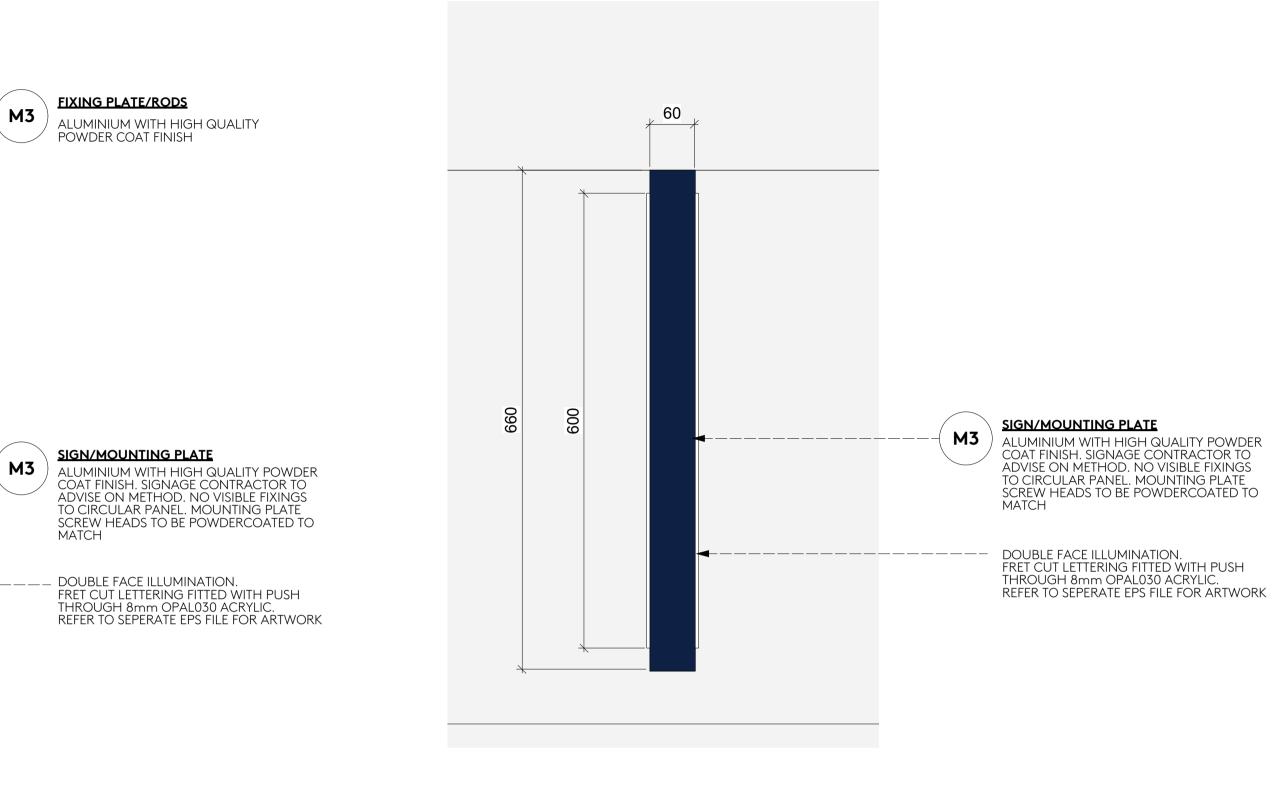

### PROJECT: HIGH HOLBORN

POWER FEED FED THROUGH SIGN INTERNALLY. POWER FEED LOCATION INTO UNIT TO BE CONFIRMED ON SITE; CONTRACTOR TO ADVISE

FIXING PLATE/RODS ALUMINIUM WITH HIGH QUALITY POWDER COAT FINISH

SIDE ELEVATION

SCALE 1:5 @ A1

03