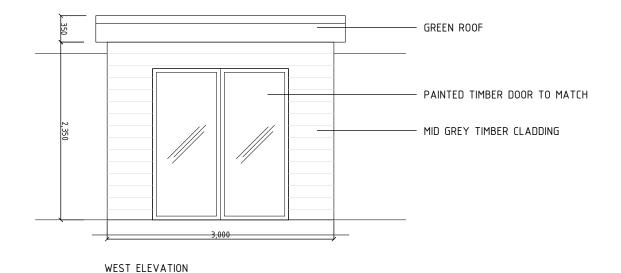

GREEN ROOF MID GREY TIMBER CLADDING

EAST ELEVATION

THIS DRAWING AND DESIGN IS FOR USE SOLELY IN CONNECTION WITH THE PROJECT DESCRIBED BELOW.

ALL DIMENSIONS / SETTING OUT TO BE CHECKED ON SITE BY THE CONTRACTOR BEFORE CONSTRUCTION PROCEEDS.
USE WRITTEN DIMENSIONS ONLY, DO NOT SCALE.
THIS DRAWING IS TO BE READ IN CONJUNCTION WITH ALL CONSTRUCTION INFORMATION RELEVANT TO THIS PROJECT.
ANY APPARENT DISCREPANCY SHOULD BE BROUGHT TO THE ATTENTION OF THE ARCHITECT

SOUTH ELEVATION

2 magdalen mews back of 164 finchley road london NW3 5HB

tel:+44 (0)207 794 1625 fax:+44 (0) 207 794 0296 info@as-studio.co.uk

| PROJECT ADDRESS:<br>30 UPPER PARK ROAD,<br>NW3, LONDON | PROPOSED SHED ELEVATIONS     |             |          | В              |  |
|--------------------------------------------------------|------------------------------|-------------|----------|----------------|--|
|                                                        | DRAWING NUMBER: 2030(PLA)212 | DRAWN: TK   |          |                |  |
|                                                        | PROJECT STAGE: PLANNING      | SCALE: 1:50 | SIZE: A3 | DATE: 13.01.22 |  |