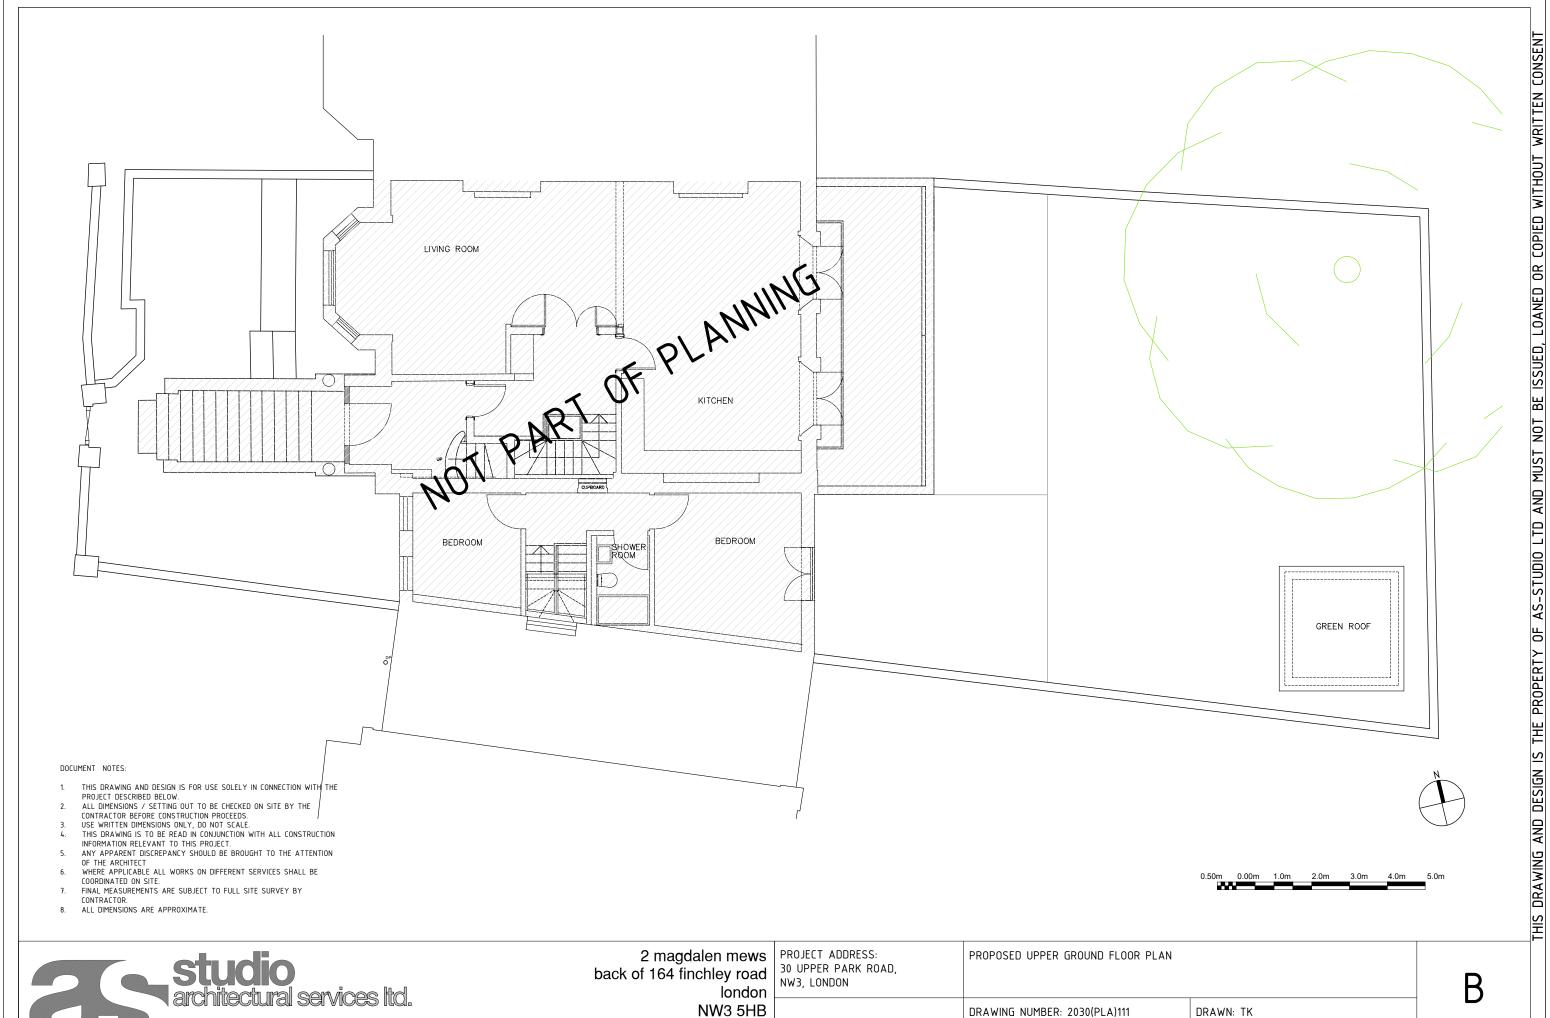

tel:+44 (0)207 794 1625 fax:+44 (0) 207 794 0296 info@as-studio.co.uk

| PROJECT ADDRESS:<br>30 UPPER PARK ROAD,<br>NW3, LONDON | PROPOSED UPPER GROUND FLOOR PLAN |              | В        |                |
|--------------------------------------------------------|----------------------------------|--------------|----------|----------------|
|                                                        | DRAWING NUMBER: 2030(PLA)111     | DRAWN: TK    |          |                |
|                                                        | PROJECT STAGE: PLANNING          | SCALE: 1:100 | SIZE: A3 | DATE: 13.01.22 |