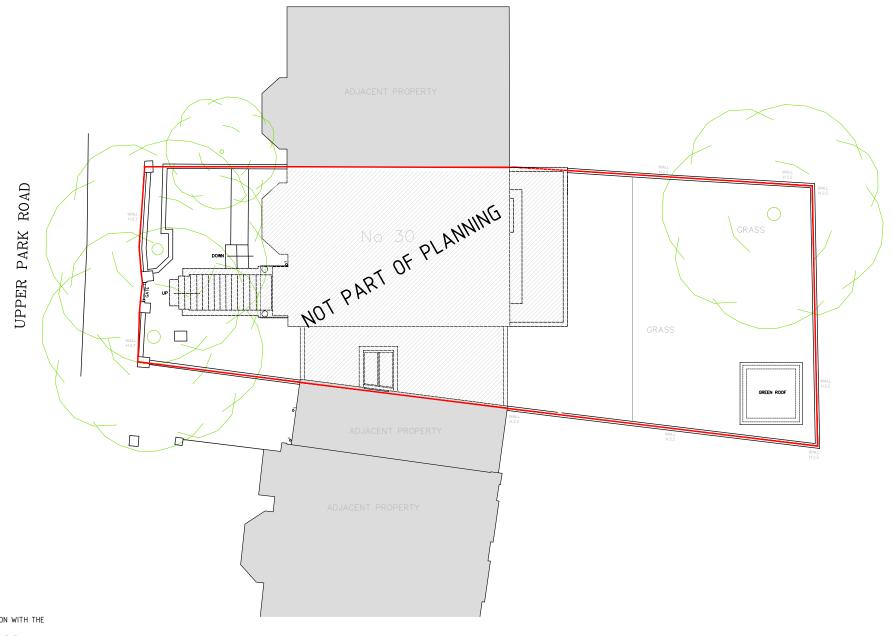

tel:+44 (0)207 794 1625 fax:+44 (0) 207 794 0296 info@as-studio.co.uk

| PROJECT ADDRESS:<br>30 UPPER PARK ROAD,<br>NW3, LONDON | PROPOSED SITE PLAN           |              |          | Δ              |
|--------------------------------------------------------|------------------------------|--------------|----------|----------------|
|                                                        | DRAWING NUMBER: 2030(PLA)003 | DRAWN: TK    |          |                |
|                                                        | PROJECT STAGE: PLANNING      | SCALE: 1:200 | SIZE: A3 | DATE: 17.11.21 |