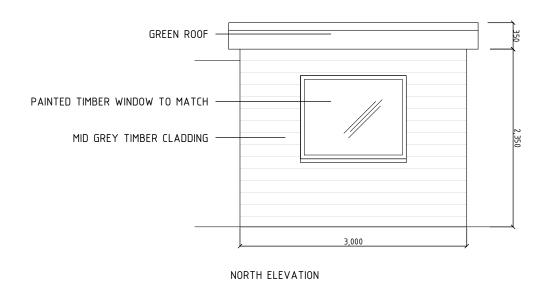

GREEN ROOF MID GREY TIMBER CLADDING

EAST ELEVATION

THIS DRAWING AND DESIGN IS FOR USE SOLELY IN CONNECTION WITH THE PROJECT DESCRIBED BELOW.

ALL DIMENSIONS / SETTING OUT TO BE CHECKED ON SITE BY THE CONTRACTOR BEFORE CONSTRUCTION PROCEEDS.
USE WRITTEN DIMENSIONS ONLY, DO NOT SCALE.
THIS DRAWING IS TO BE READ IN CONJUNCTION WITH ALL CONSTRUCTION INFORMATION RELEVANT TO THIS PROJECT.
ANY APPARENT DISCREPANCY SHOULD BE BROUGHT TO THE ATTENTION OF THE ARCHITECT

SOUTH ELEVATION

2 magdalen mews back of 164 finchley road london NW3 5HB

tel:+44 (0)207 794 1625 fax:+44 (0) 207 794 0296 info@as-studio.co.uk

| PROJECT ADDRESS:<br>30 UPPER PARK ROAD,<br>NW3, LONDON | PROPOSED SHED ELEVATIONS     |             |          | В              |  |
|--------------------------------------------------------|------------------------------|-------------|----------|----------------|--|
|                                                        | DRAWING NUMBER: 2030(PLA)212 | DRAWN: TK   |          |                |  |
|                                                        | PROJECT STAGE: PLANNING      | SCALE: 1:50 | SIZE: A3 | DATE: 13.01.22 |  |