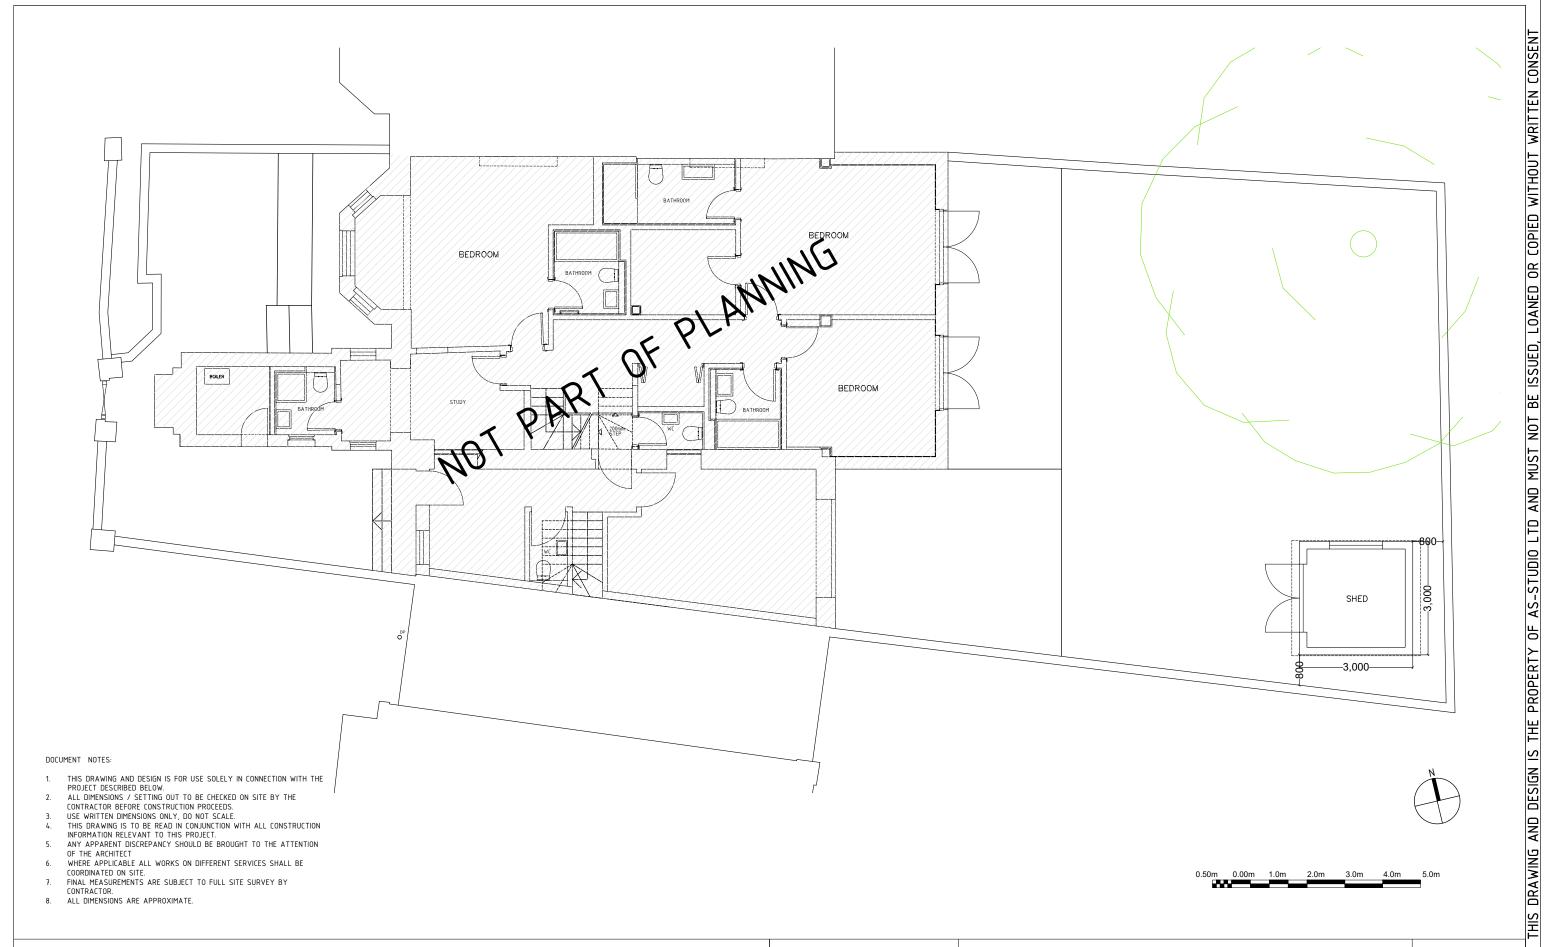

2 magdalen mews back of 164 finchley road london NW3 5HB

tel:+44 (0)207 794 1625 fax:+44 (0) 207 794 0296 info@as-studio.co.uk

| PROJECT ADDRESS:<br>30 UPPER PARK ROAD,<br>NW3, LONDON | PROPOSED LOWER GROUND FLOOR PLAN |              |          | Δ              |
|--------------------------------------------------------|----------------------------------|--------------|----------|----------------|
|                                                        | DRAWING NUMBER: 2030(PLA)110     | DRAWN: TK    |          | , ,            |
|                                                        | PROJECT STAGE: PLANNING          | SCALE: 1:100 | SIZE: A3 | DATE: 17.11.21 |