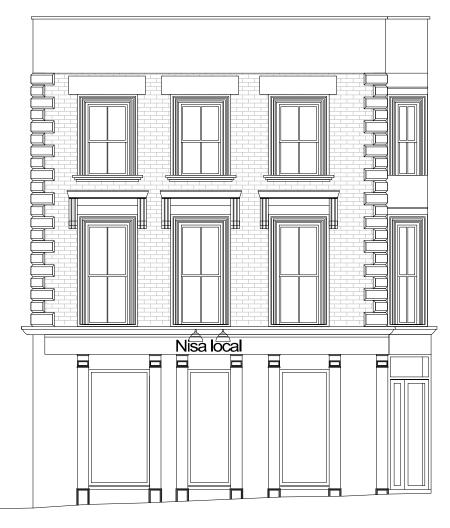

**Existing Side Elevation** Scale:1:100

**Existing Front Elevation** Scale:1:100

Dimensions to be verified on site
DO NOT SCALE FROM THIS DRAWING.
Any areas indicated on this drawing are for guidance only.
No responsibility is taken for their accuracy.

This drawing is the property of BANCIL PARTNERSHIP LTD
Copyright is reserved by them and the drawing is issued on the condition that it is not copied, reproduced, retained or disclosed to any unauthorised person, either wholly or in part without the consent in writing of BANCIL PARTNERSHIP LTD 27-29 The Broadway, Southall, Middx, UB1 1

|                  | Site Address:                             | Client Detail: | Title:       |          |             |    |  |
|------------------|-------------------------------------------|----------------|--------------|----------|-------------|----|--|
| the<br>sed<br>he | 101 Brecknock Road<br>London<br>N7 0DA    |                | Existing Ele | evations |             |    |  |
| 1JY              | 1JY Tel: 020 8574 4546 Fax: 020 8574 4526 |                | Scale:       | 1:100    | Paper Size: | A3 |  |