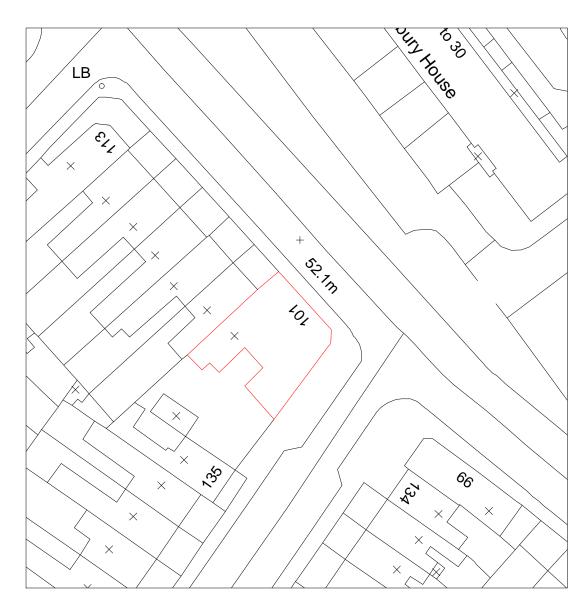

Location Plan Scale:1:1250

Block Plan Scale:1:500

| Dimensions to be verified on site DO NOT SCALE FROM THIS DRAWING. Any areas indicated on this drawing are for guidance only.                                                                                                                                                                              | Site Address:                          | Client Detail: | Title:  Location Plan  Block Plan |             |             |    |  |
|-----------------------------------------------------------------------------------------------------------------------------------------------------------------------------------------------------------------------------------------------------------------------------------------------------------|----------------------------------------|----------------|-----------------------------------|-------------|-------------|----|--|
| No responsibility is taken for their accuracy.  This drawing is the property of BANCIL PARTNERSHIP LTD Copyright is reserved by them and the drawing is issued on the condition that it is not copied, reproduced, retained or disclosed to any unauthorised person, either wholly or in part without the | 101 Brecknock Road<br>London<br>N7 0DA |                |                                   |             | N           |    |  |
| consent in writing of BANCIL PARTNERSHIP LTD  27-29 The Broadway, Southall, Middx, UB1 1JY                                                                                                                                                                                                                | Tel: 020 8574 4546 Fax: 020 8574 4526  |                | Scale:                            | 1:1250/ 500 | Paper Size: | A3 |  |