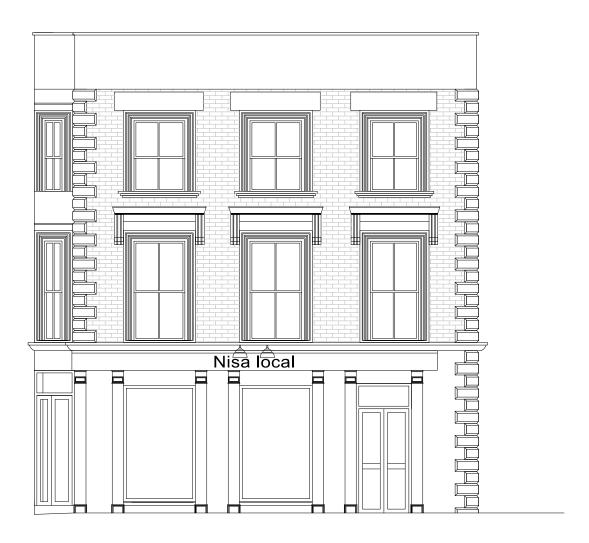

**Existing Side Elevation** Scale:1:100

**Existing Front Elevation** Scale:1:100

Dimensions to be verified on site
DO NOT SCALE FROM THIS DRAWING.
Any areas indicated on this drawing are for guidance only.
No responsibility is taken for their accuracy.

This drawing is the property of BANCIL PARTNERSHIP LTD
Copyright is reserved by them and the drawing is issued on the condition that it is not copied, reproduced, retained or disclosed to any unauthorised person, either wholly or in part without the consent in writing of BANCIL PARTNERSHIP LTD 27-29 The Broadway, Southall, Middx, UB1 1

|                  | Site Address:                             | Client Detail: | Title:       |          |             |    |  |
|------------------|-------------------------------------------|----------------|--------------|----------|-------------|----|--|
| the<br>sed<br>he | 101 Brecknock Road<br>London<br>N7 0DA    |                | Existing Ele | evations |             |    |  |
| 1JY              | 1JY Tel: 020 8574 4546 Fax: 020 8574 4526 |                | Scale:       | 1:100    | Paper Size: | A3 |  |