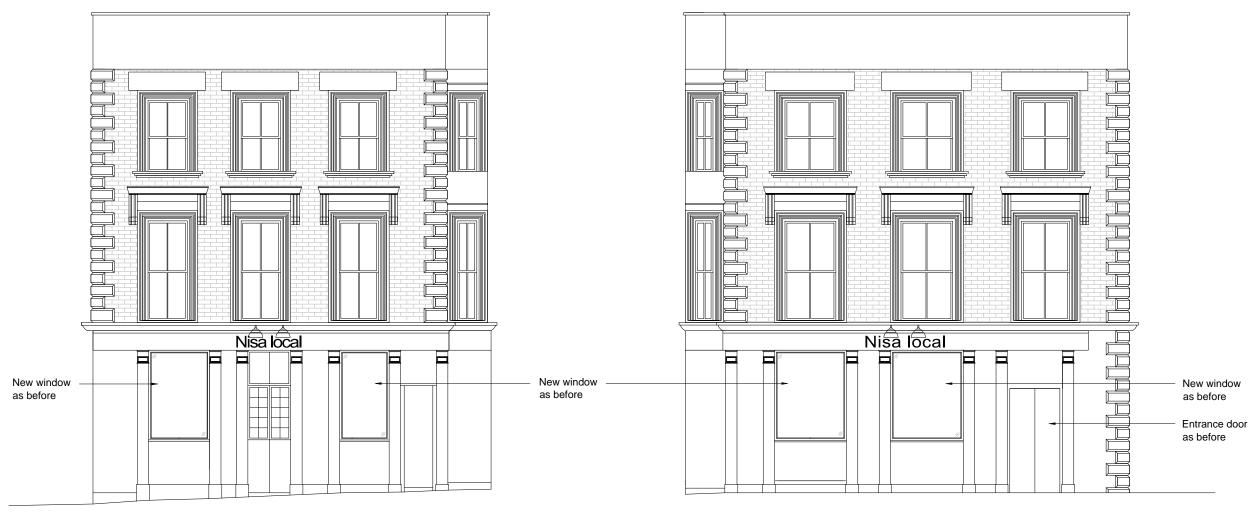

**Proposed Side Elevation** Scale:1:100

Proposed Front Elevation

Scale:1:100

Please Note: The shop front to be restored as shown on per previous application ref no 2014 / 4554 / P

Dimensions to be verified on site DO NOT SCALE FROM THIS DRAWING. Any areas indicated on this drawing are for guidance only. No responsibility is taken for their accuracy.

This drawing is the property of BANCIL PARTNERSHIP LTD
Copyright is reserved by them and the drawing is issued on the condition that it is not copied, reproduced, retained or disclosed to any unauthorised person, either wholly or in part without the consent in writing of BANCIL PARTNERSHIP LTD 27-29 The Broadway, Southall, Middx, UB1 1J

|                | Site Address:                            | Client Detail: | Title:              |       |             |    |  |
|----------------|------------------------------------------|----------------|---------------------|-------|-------------|----|--|
| he<br>ed<br>ie | 101 Brecknock Road<br>London<br>N7 0DA   |                | Proposed Elevations |       |             |    |  |
| 1JY            | JY Tel: 020 8574 4546 Fax: 020 8574 4526 |                | Scale:              | 1:100 | Paper Size: | A3 |  |
|                |                                          |                |                     |       |             |    |  |