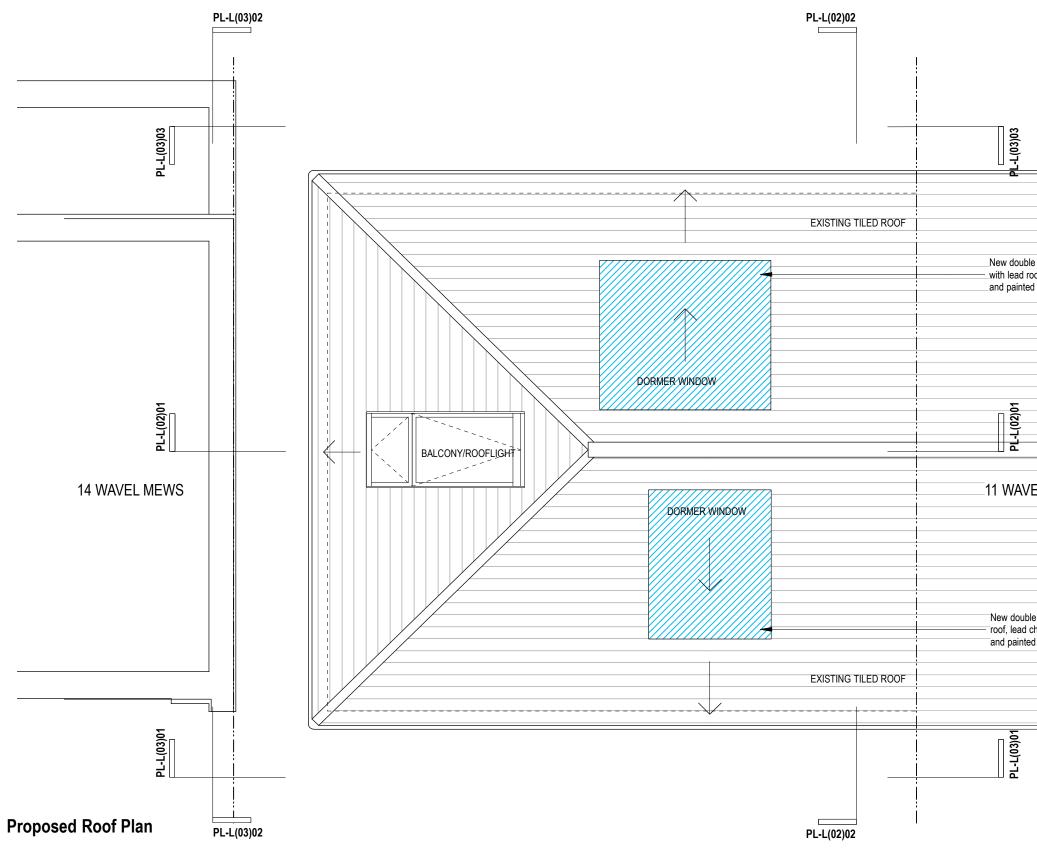

# New double glazed dormer windows with lead roof, lead cheeks and painted timber front

11 WAVEL MEWS

## New double glazed dormer windows with lead roof, lead cheeks and painted timber front

| Revisions |            |                     | By | Chk | Арр |
|-----------|------------|---------------------|----|-----|-----|
| P1        | 07/09/2021 | Issued for Planning | MM | KS  | BW  |
| P2        | 07/12/2021 | Issued for Planning | MM | KS  | BW  |
|           |            |                     |    |     |     |
|           |            |                     |    |     |     |
|           |            |                     |    |     |     |
|           |            |                     |    |     |     |
|           |            |                     |    |     |     |
|           |            |                     |    |     |     |
|           |            |                     |    |     |     |
|           |            |                     |    |     |     |
|           |            |                     |    |     |     |
| -         |            |                     |    |     | -   |
| -         |            |                     |    |     |     |
|           |            |                     |    |     |     |
|           |            |                     |    |     | _   |
|           |            |                     |    |     | _   |
|           |            |                     |    |     |     |
|           | -          |                     |    |     |     |
|           |            |                     |    |     |     |
|           |            |                     |    |     |     |
|           |            |                     |    |     |     |
|           |            |                     |    |     |     |
|           |            |                     |    |     |     |
|           |            |                     |    |     |     |
|           |            |                     |    |     |     |
|           |            |                     |    |     |     |
|           |            |                     |    |     |     |