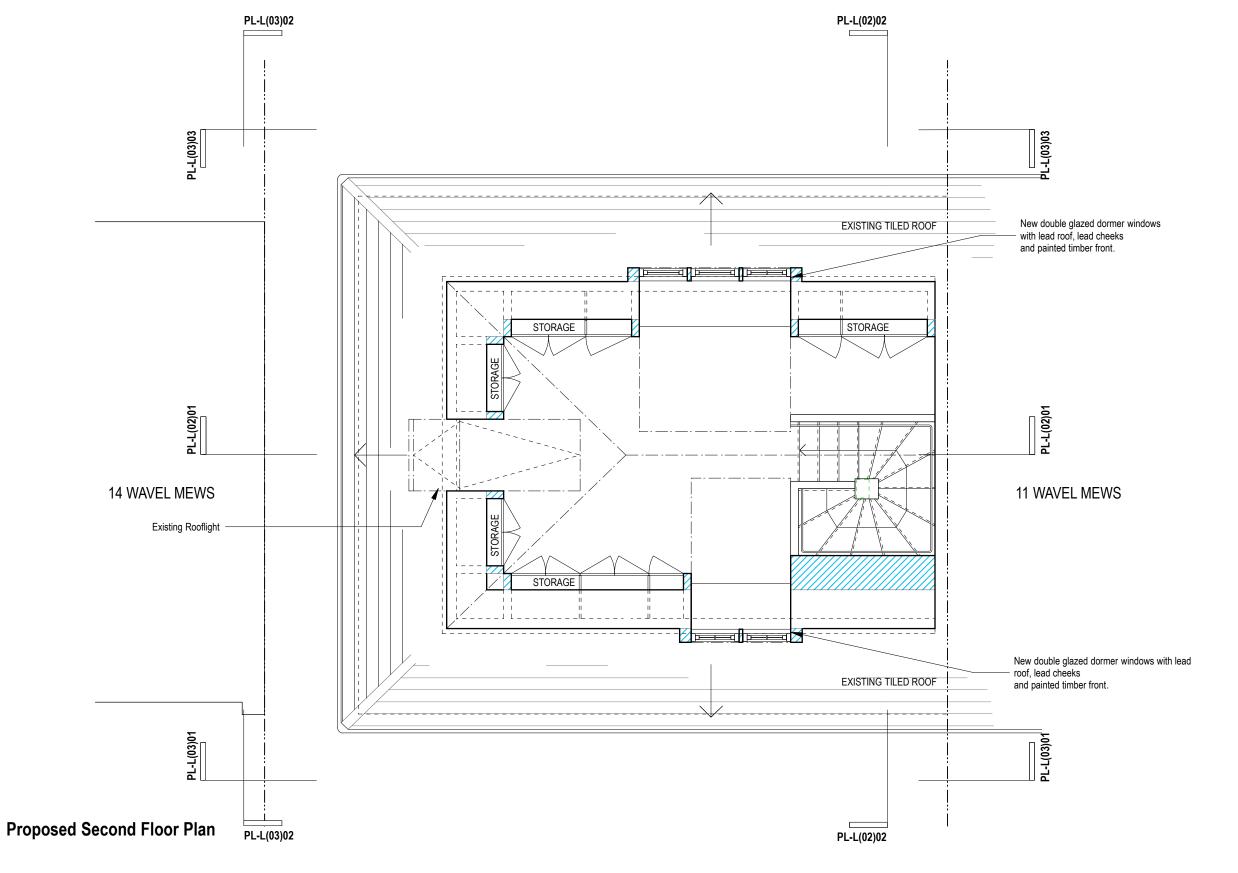

## P L A N N I N G

## BARBARA WEISS ARCHITECTS LTD

| м | ILIBANK TO | WER, 21-24 / | HELBANK, LO | ONDON SWIF | F4QP Tel. | 020 722 |
|---|------------|--------------|-------------|------------|-----------|---------|

| Client        | Deborah Abrahams           |          |  |  |  |
|---------------|----------------------------|----------|--|--|--|
| Project       | Wavel Mews                 |          |  |  |  |
| Drawing Title | Proposed Second Floor Plan |          |  |  |  |
| Status        | Planning                   |          |  |  |  |
| Scale 1:50@A3 | Date Sept 21               | Drawn MM |  |  |  |
| Job no.       | Dwg no.                    | Rev no.  |  |  |  |
| 2007          | PL-L(01)02                 | P2       |  |  |  |