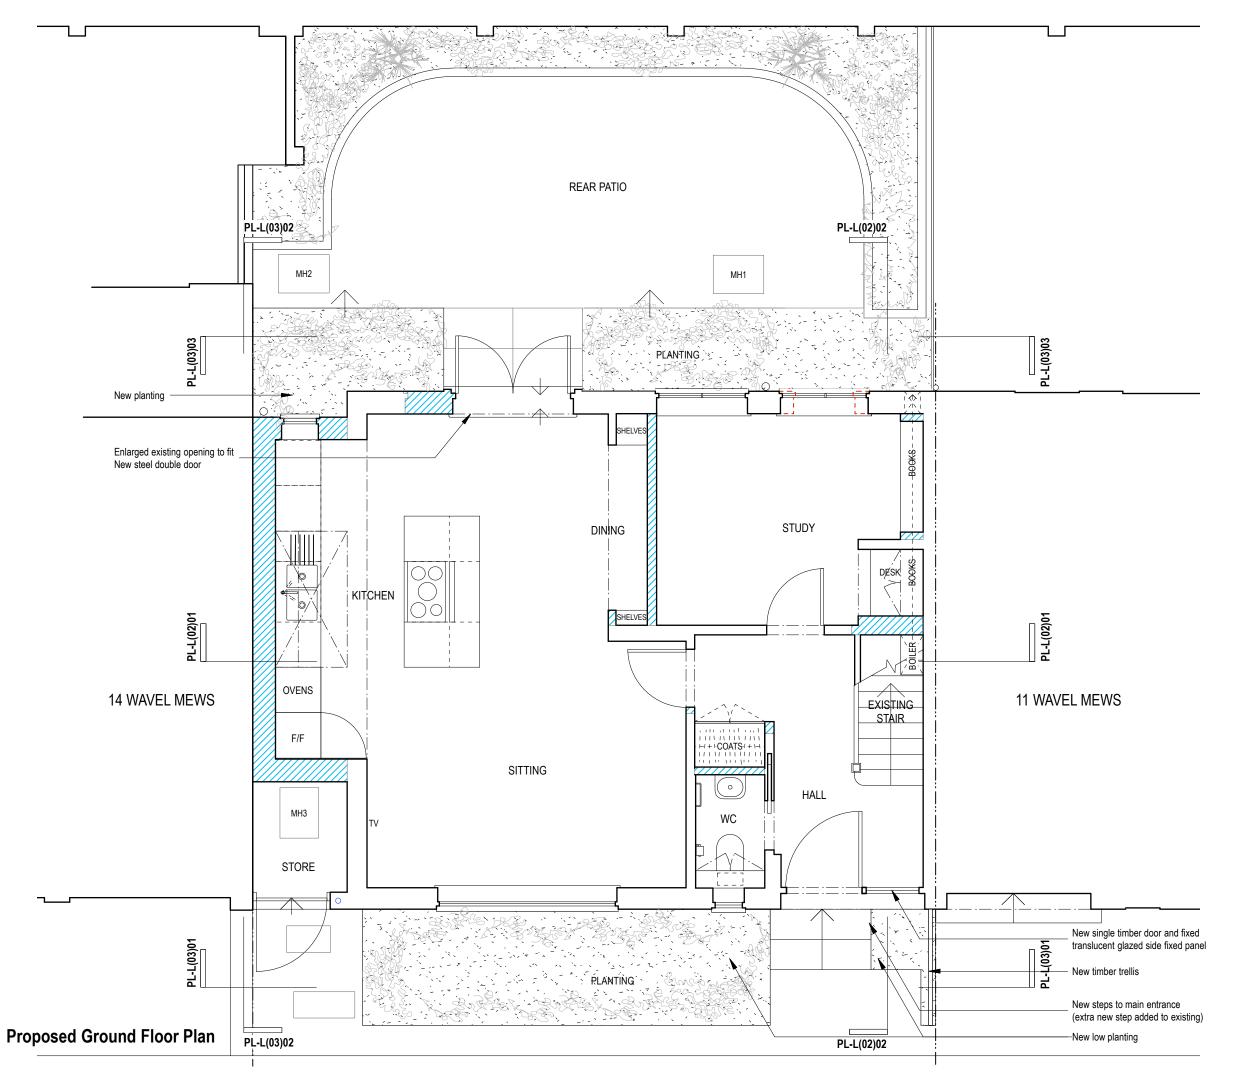

P L A N N I N G

## BARBARA WEISS ARCHITECTS LTD

MILIBANK TOWER, 21-24 MILIBANK, LONDON SWIP 4QP Tel. 020 722

| Client        | Deborah Abrahams           |          |
|---------------|----------------------------|----------|
| Project       | Wavel Mews                 |          |
| Drawing Title | Proposed Ground Floor Plan |          |
| Status        | Planning                   |          |
| Scale 1:50@A3 | Date Sept 21               | Drawn MM |
| Job no.       | Dwg no.                    | Rev no.  |
| 2007          | PL-L(01)00                 | P2       |