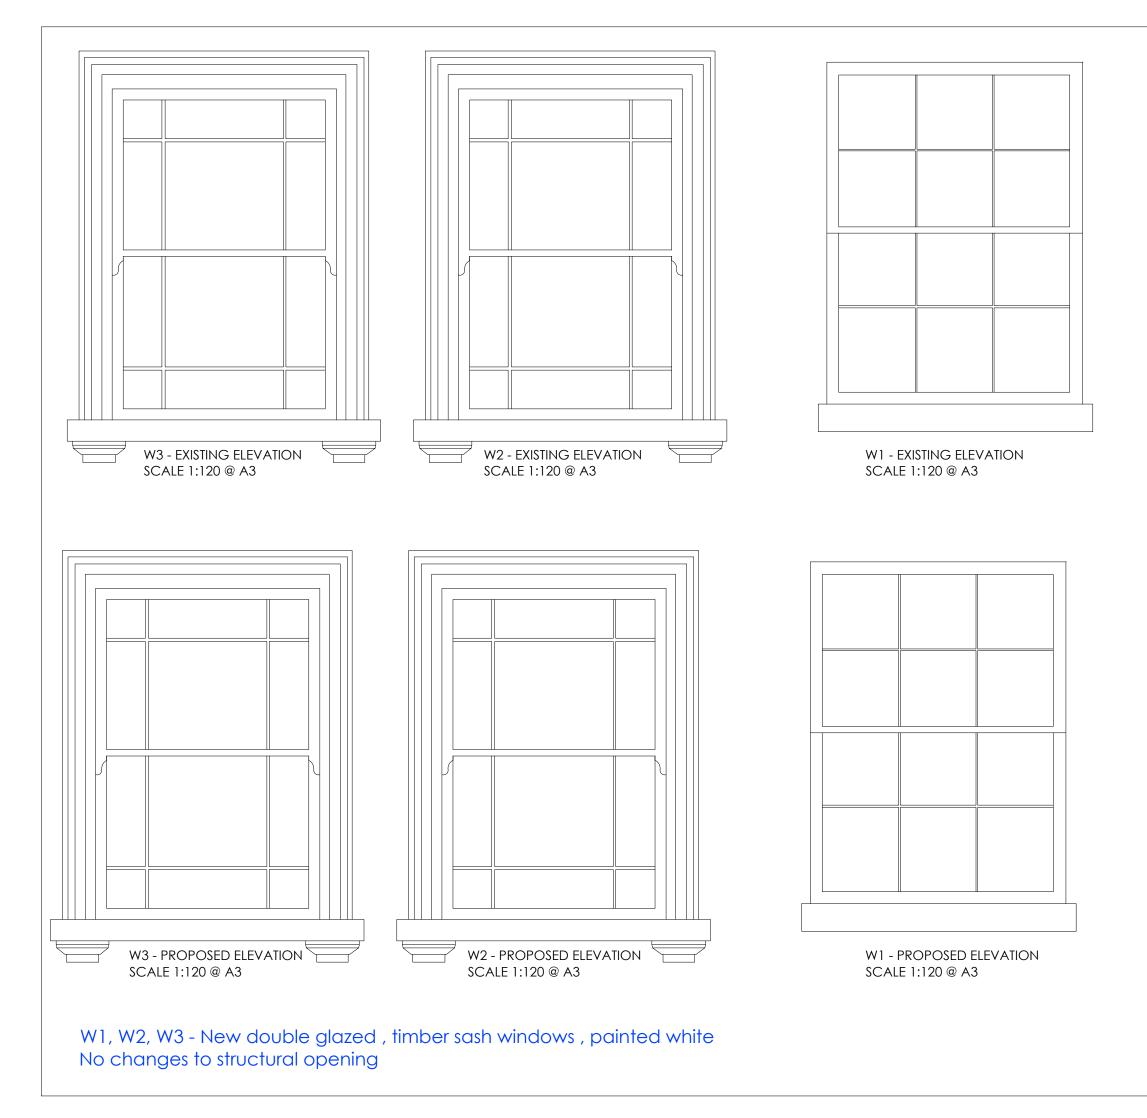

|  | WSW                                                                                             |                      |            |
|--|-------------------------------------------------------------------------------------------------|----------------------|------------|
|  | Wandsworth<br>Sash Windows                                                                      |                      |            |
|  | Project<br>Planning<br>Project<br>Second Floor Flat, 128A Regents<br>Park Road, London, NW1 8XL |                      |            |
|  |                                                                                                 |                      |            |
|  |                                                                                                 |                      |            |
|  | Client                                                                                          |                      |            |
|  | -                                                                                               |                      |            |
|  | Title                                                                                           |                      |            |
|  | EXISTING AND PROPOSED<br>DETAIL                                                                 |                      |            |
|  |                                                                                                 |                      |            |
|  | Date                                                                                            |                      | Scale @ A3 |
|  | 13/01/2022                                                                                      |                      | 1:20       |
|  | REV                                                                                             | Drawing No-Revision: |            |
|  | -                                                                                               | E103 - REV A         |            |