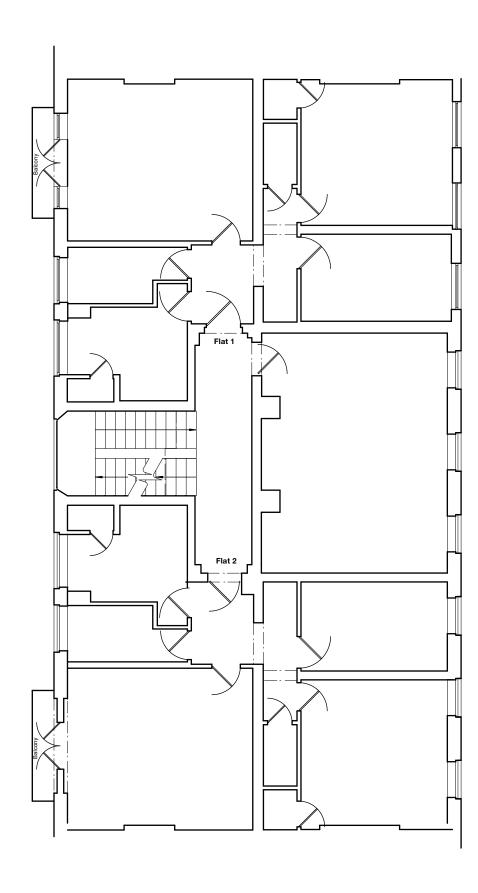

1:100@A3 2000 Millimeters (mm)

drawn / checked by WS / PB

Planning

Sept 2019

37-41 Gower Street London, WC1E 6HH The Bedford Estates

drawing title Existing Second Floor Plan

drawing no. 282.37-41.103

## Residential GIA

Flat 1: 67 sqm Flat 2: 98.4 sqm

Total:165.3 sqm

JOHANNA MOLINEUS ARCHITECTS

22 GREAT CHAPEL STREET LONDON W1F 8FR 0207 734 8320 info@johannamolineus.com

© 2021 Johanna Molineus Architects Ltd