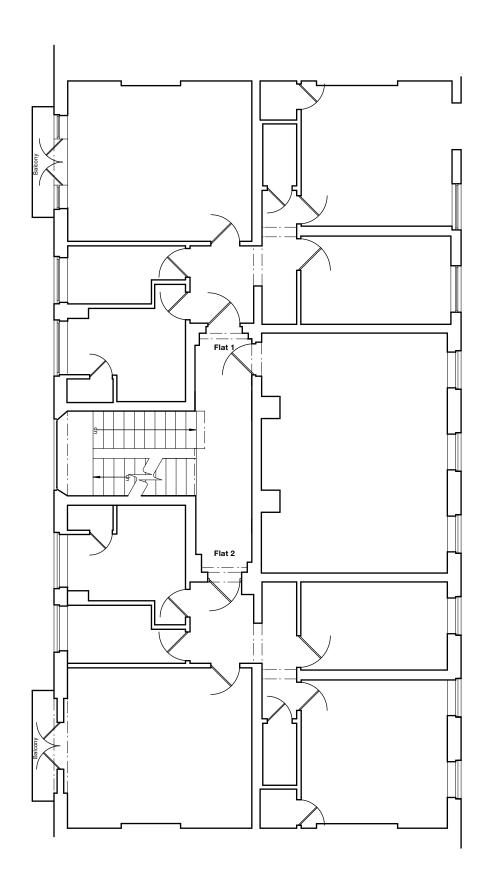

1:100@A3 2000 Millimeters (mm)

drawn / checked by WS / PB

Planning

Sept 2019 revision P1

37-41 Gower Street London, WC1E 6HH

The Bedford Estates

drawing title Existing First Floor Plan

drawing no.

## Residential GIA

Flat 1: 105.1 sqm Flat 2: 72.7 sqm

Total: 177.8 sqm

JOHANNA MOLINEUS ARCHITECTS

22 GREAT CHAPEL STREET LONDON W1F 8FR 0207 734 8320 info@johannamolineus.com

© 2021 Johanna Molineus Architects Ltd