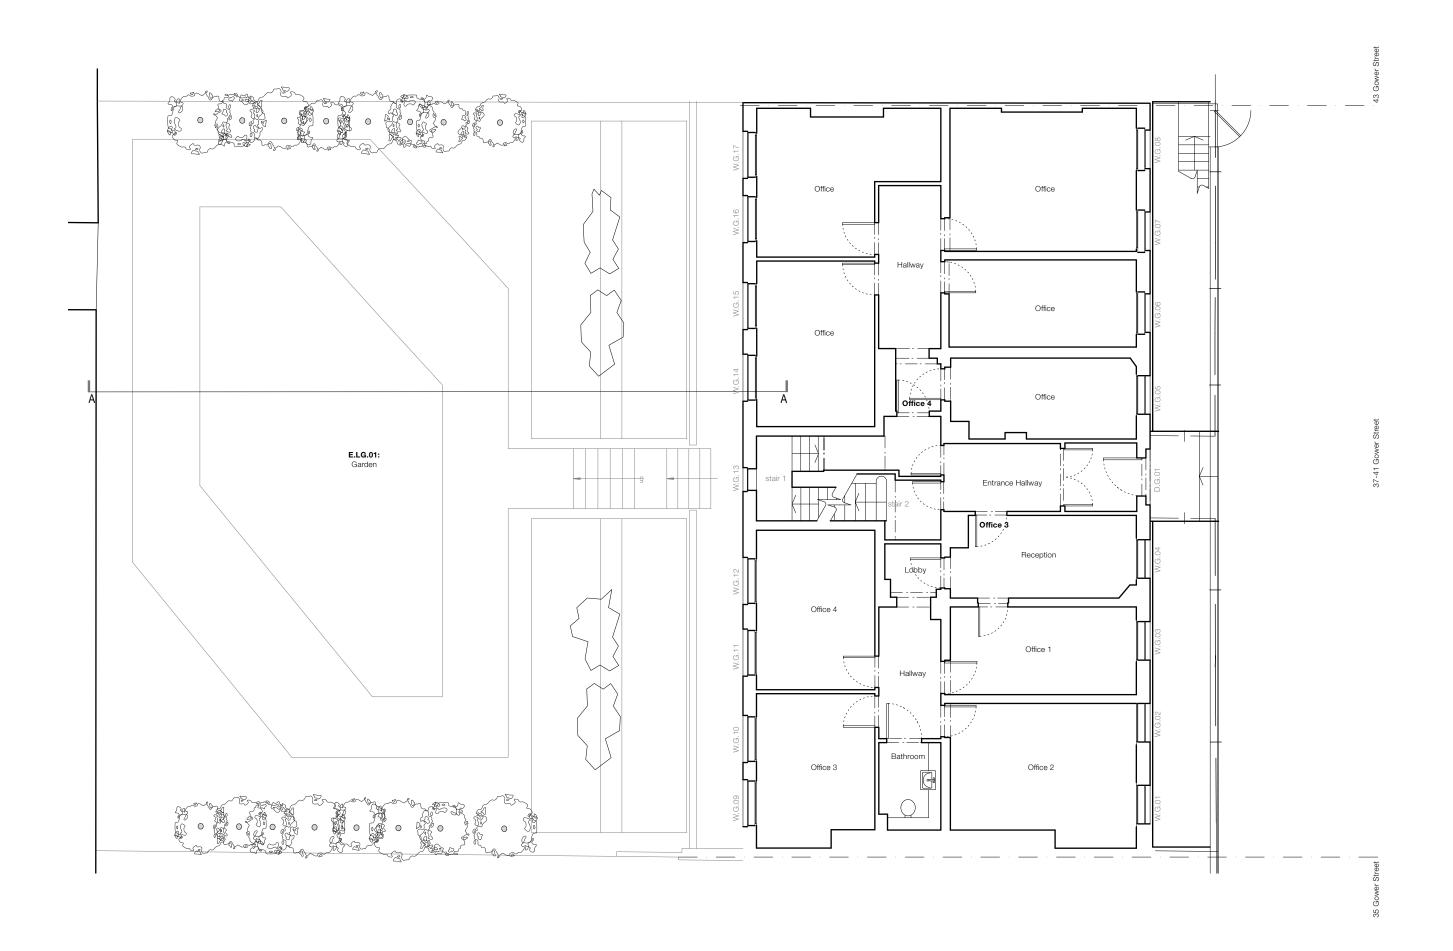

1:100@A3 2000 Millimeters (mm)

drawn / checked by WS / PB

Planning

Sept 2019 revision P1

37-41 Gower Street London, WC1E 6HH

The Bedford Estates

drawing title Existing First Floor Plan

drawing no.