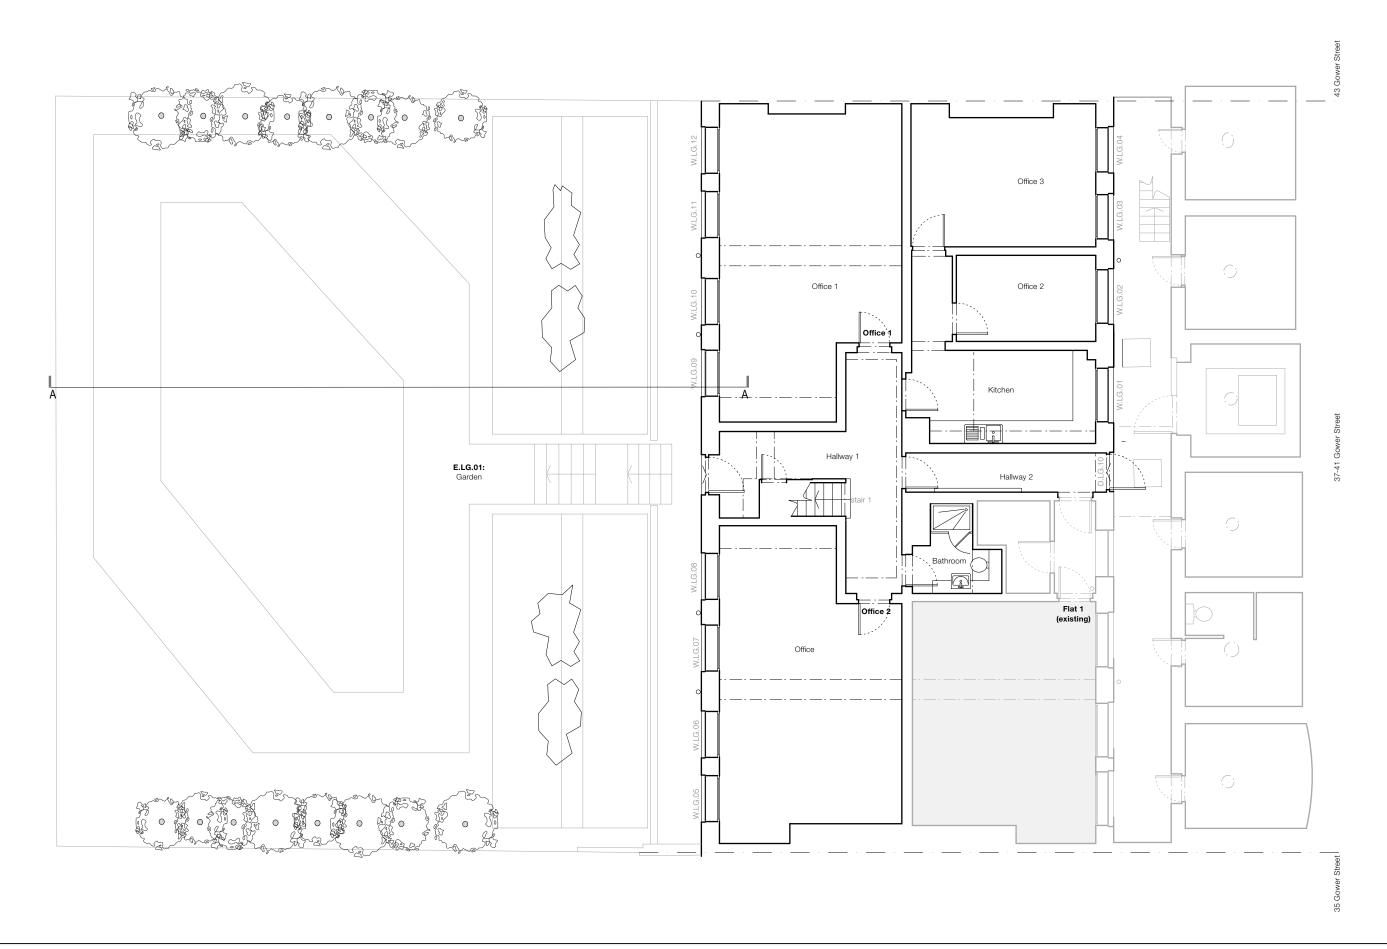

Drawing to be read in conjunction with structural engineer's drawings and specification.

revisions P2: 211215: External condensors

drawn / checked by WS / PB

Planning

Sept 2019 revision

P2

37-41 Gower Street London, WC1E 6HH The Bedford Estates drawing title Existing Ground Floor Plan drawing no.