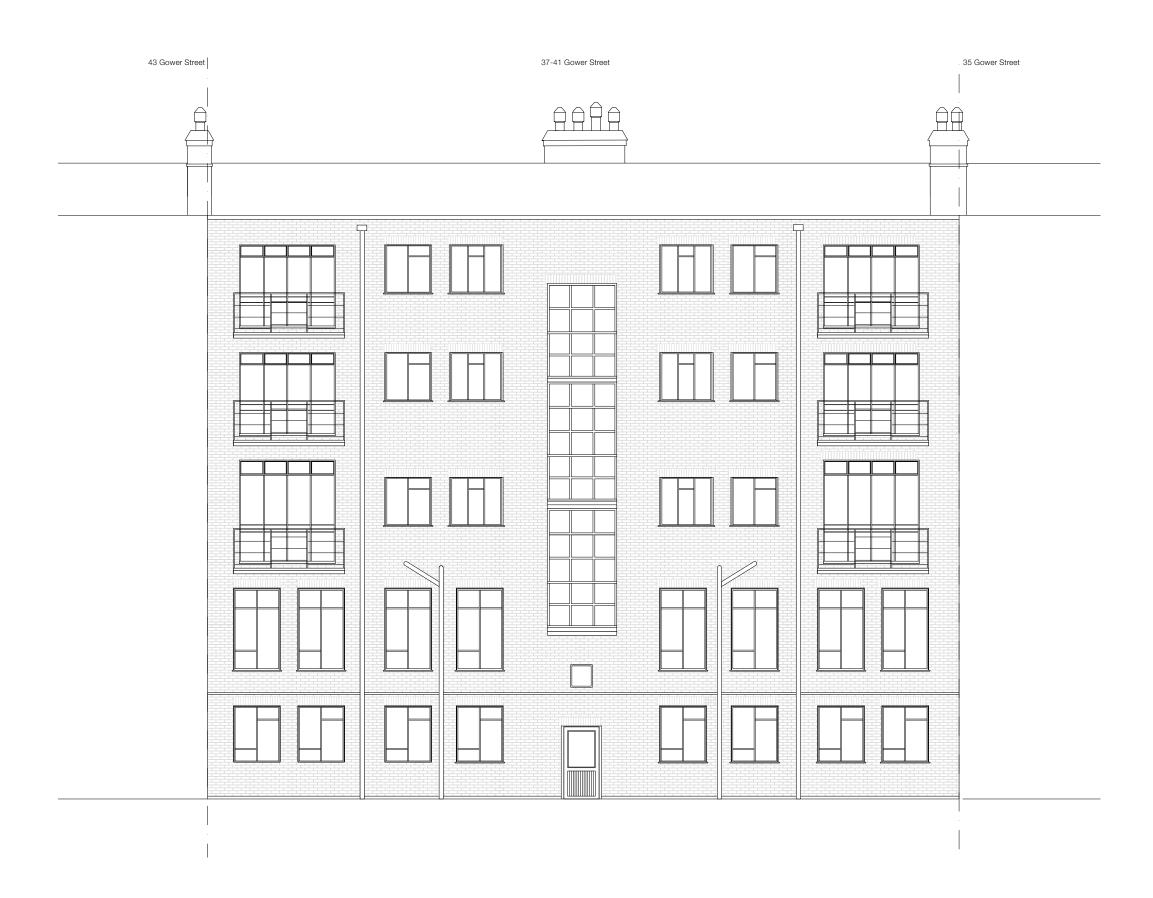

Millimeters (mm)

WS / PB

Planning

Sept 2019

P1

37-41 Gower Street London, WC1E 6HH

The Bedford Estates

Existing Rear Elevation drawing no. 282.37-41 150