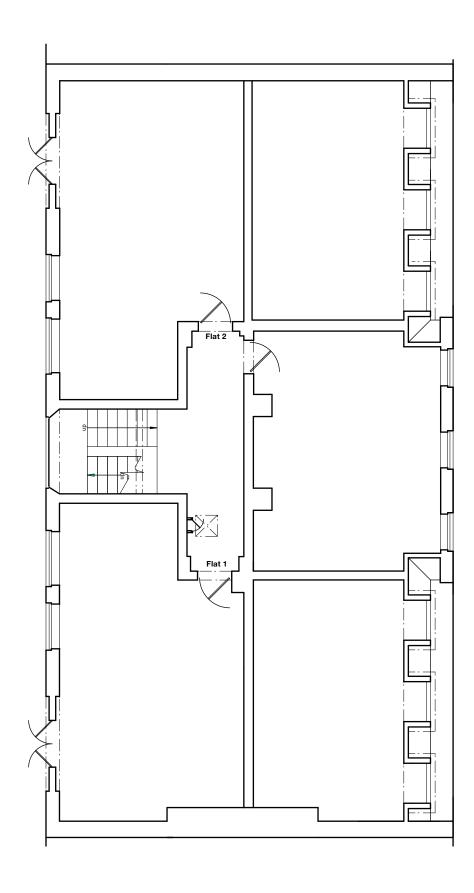

1:100@A3 2000 Millimeters (mm)

drawn / checked by WS / PB

Planning

Sept 2019

37-41 Gower Street London, WC1E 6HH

The Bedford Estates

drawing title Existing Third Floor Plan drawing no.

22 GREAT CHAPEL STREET LONDON W1F 8FR 0207 734 8320 info@johannamolineus.com © 2021 Johanna Molineus Architects Ltd