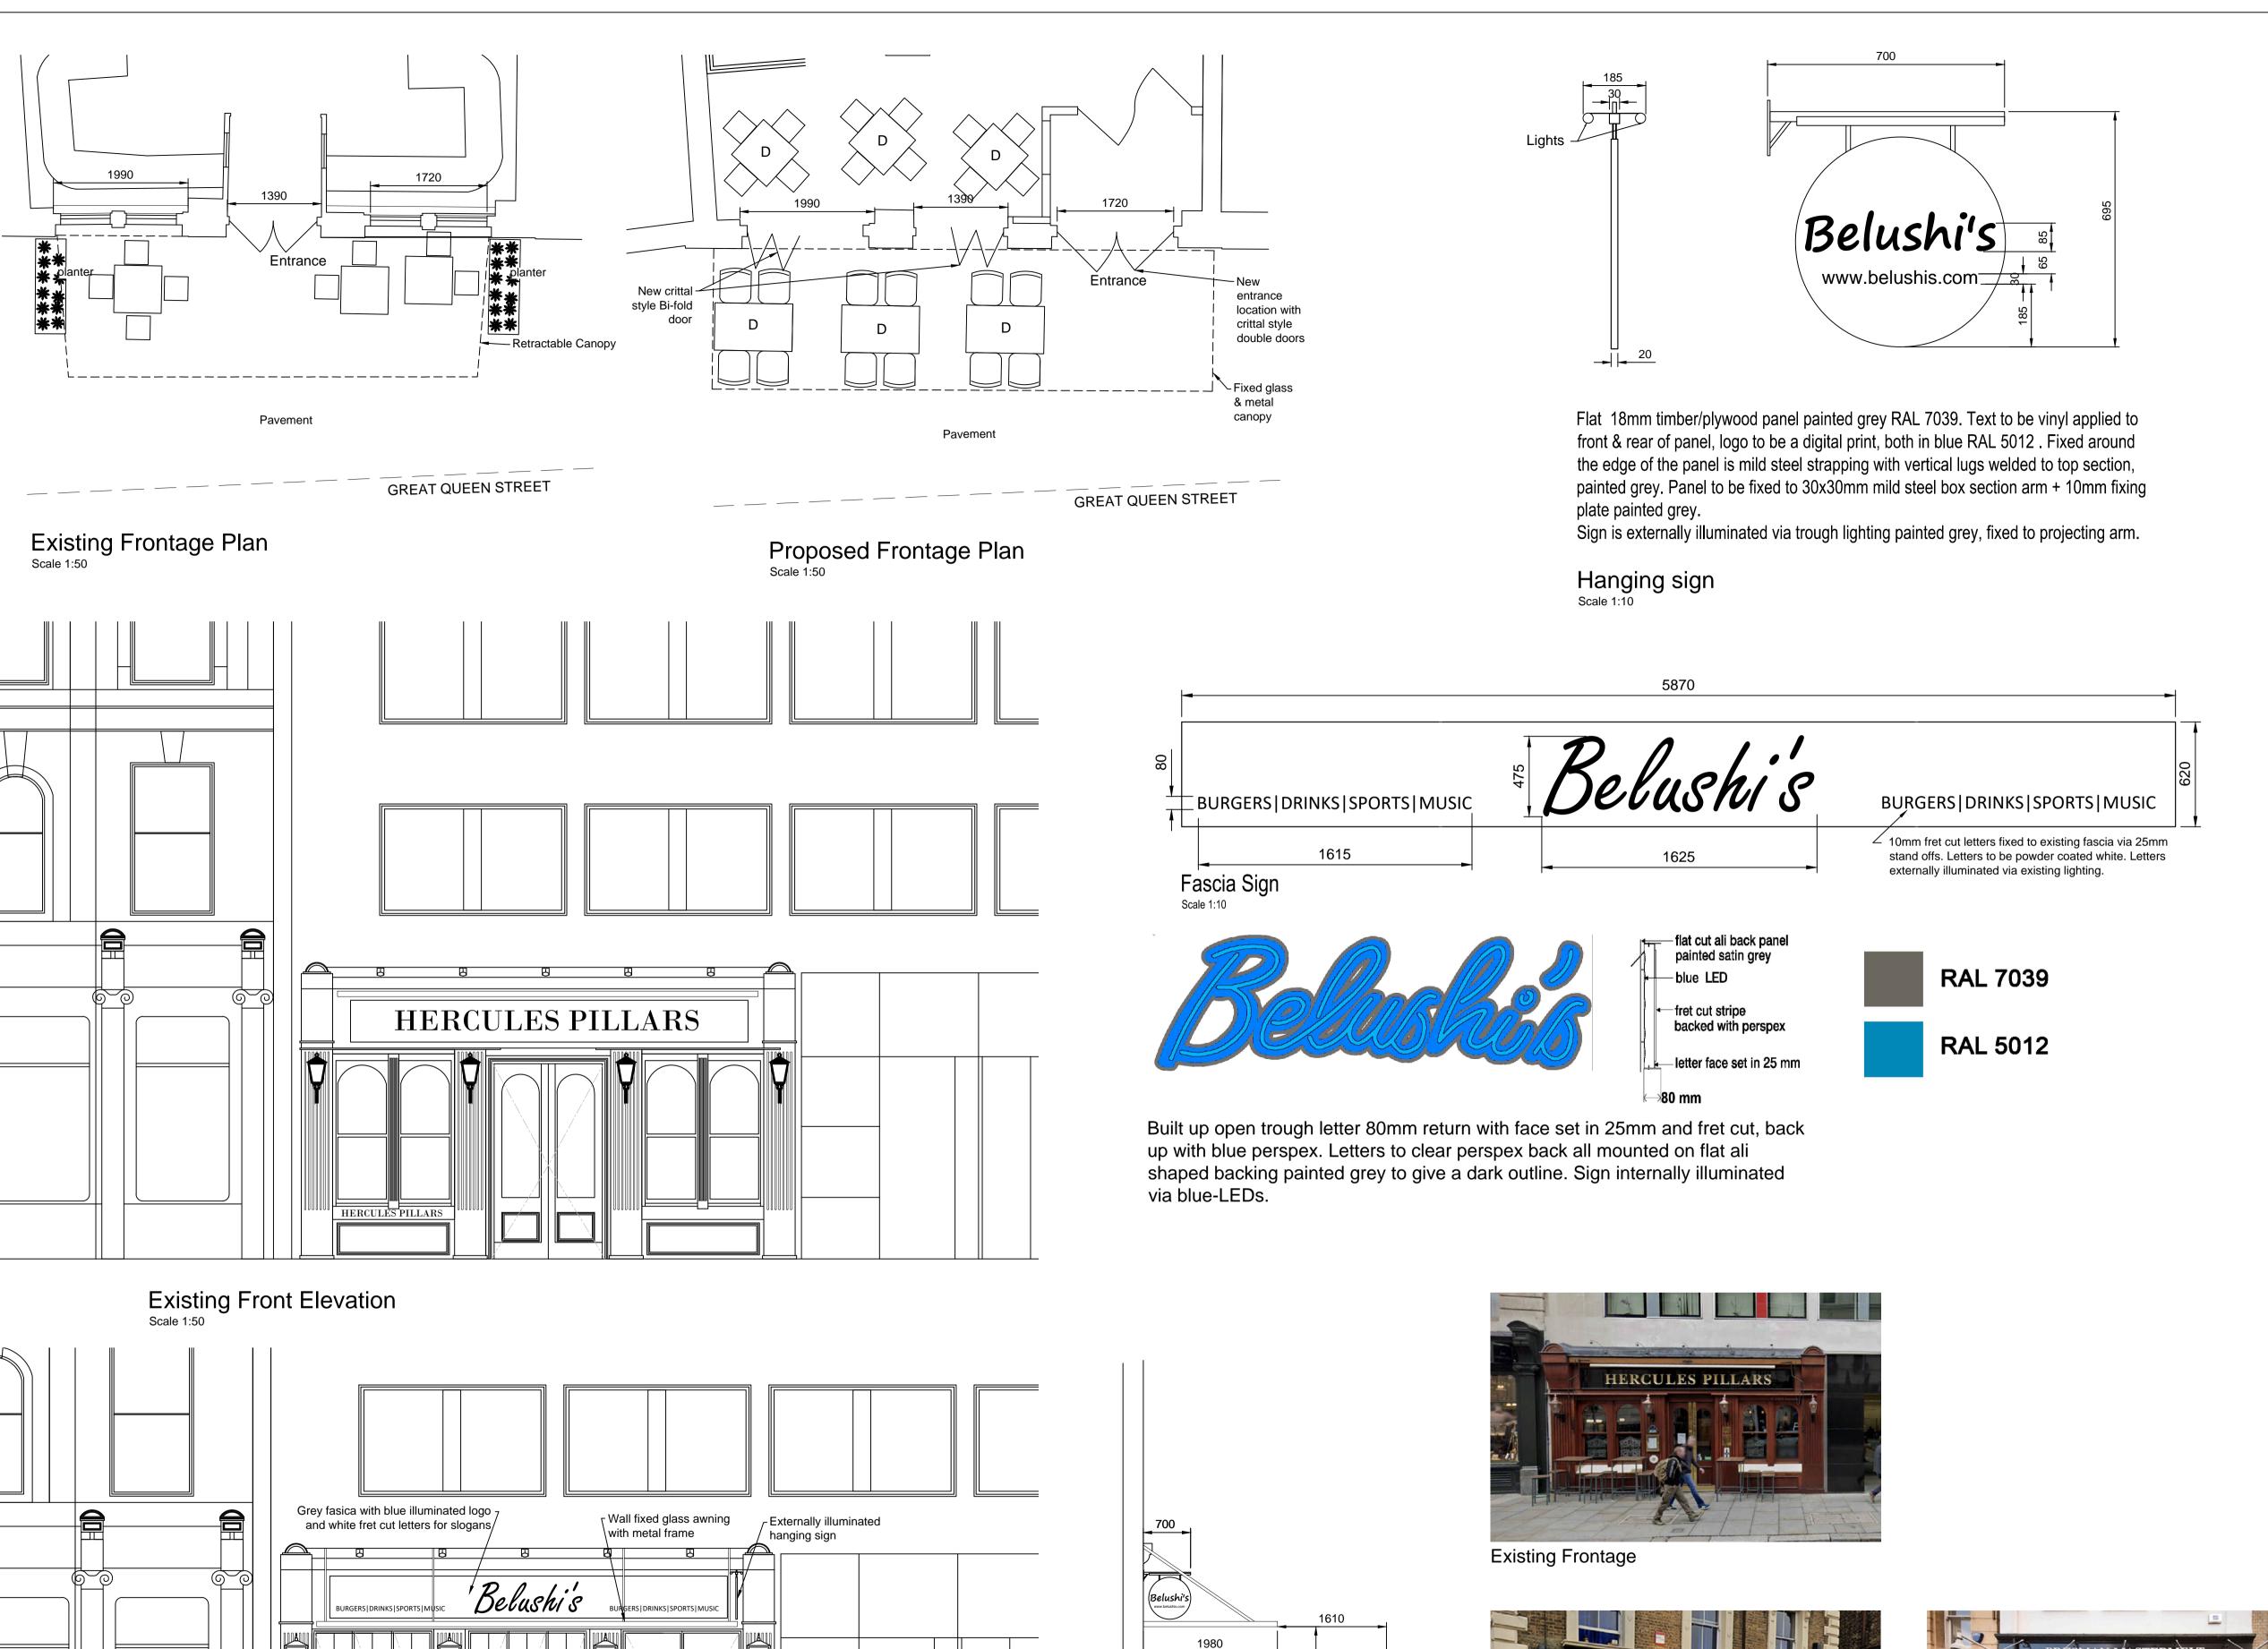

Proposed Side Elevation

New crittal style

Proposed Front Elevation

Bi-fold doors

shop front to be

painted grey

New crittal style

entrance doors

leading to

PRESMAN MASTERMELT

Production for Early 1945

Arg Andre clause in the second of the s

Proposed signage (from another site)

Example of glass awning style

This drawing is protected under Copyright .