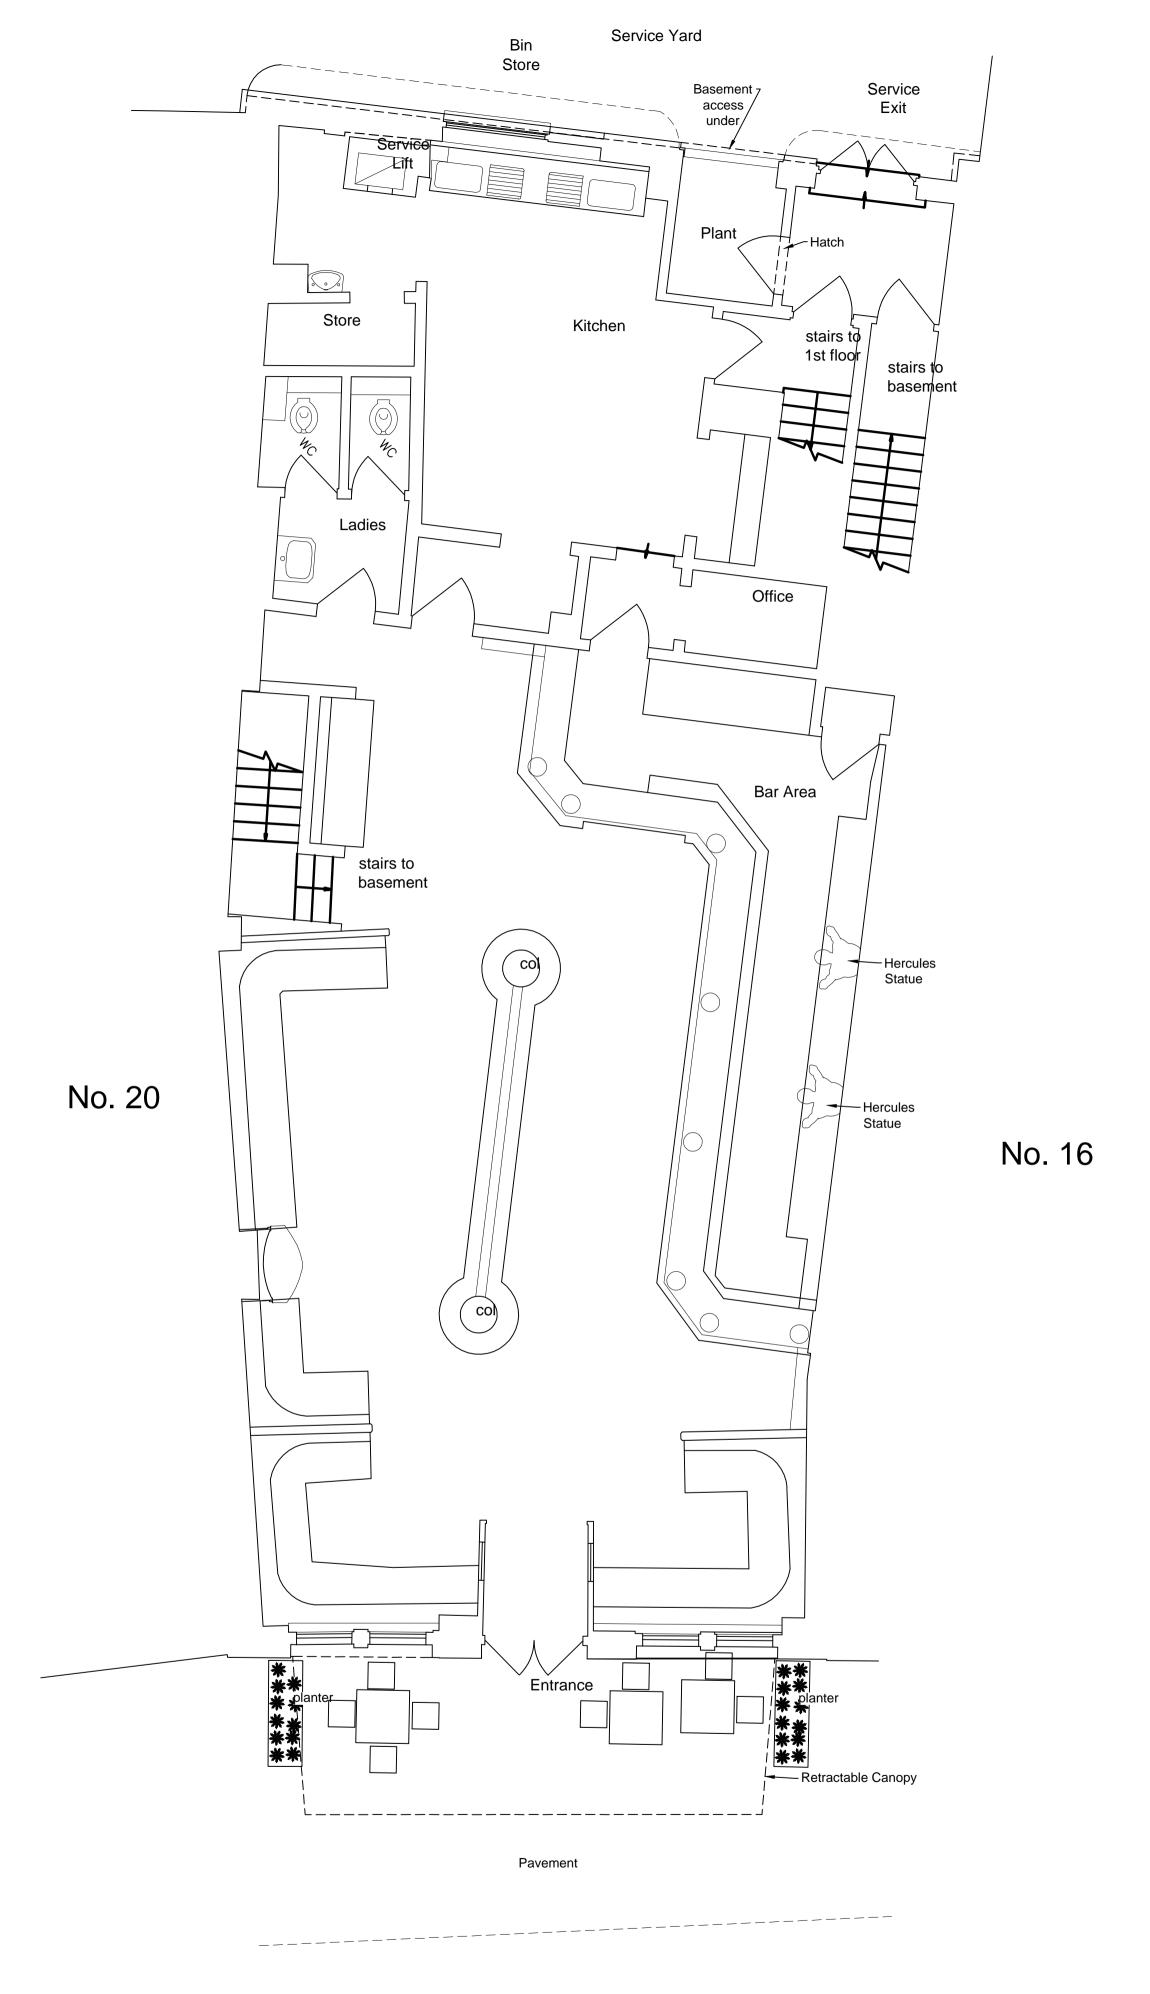

Existing Basement Floor Plan
Scale 1:50

**GREAT QUEEN STREET** 

Existing Ground Floor Plan
Scale 1:50

This drawing is protected under Copyright .

Copyright remains the property of PLAY DESIGN CONSULTANTS unless otherwise assigned.