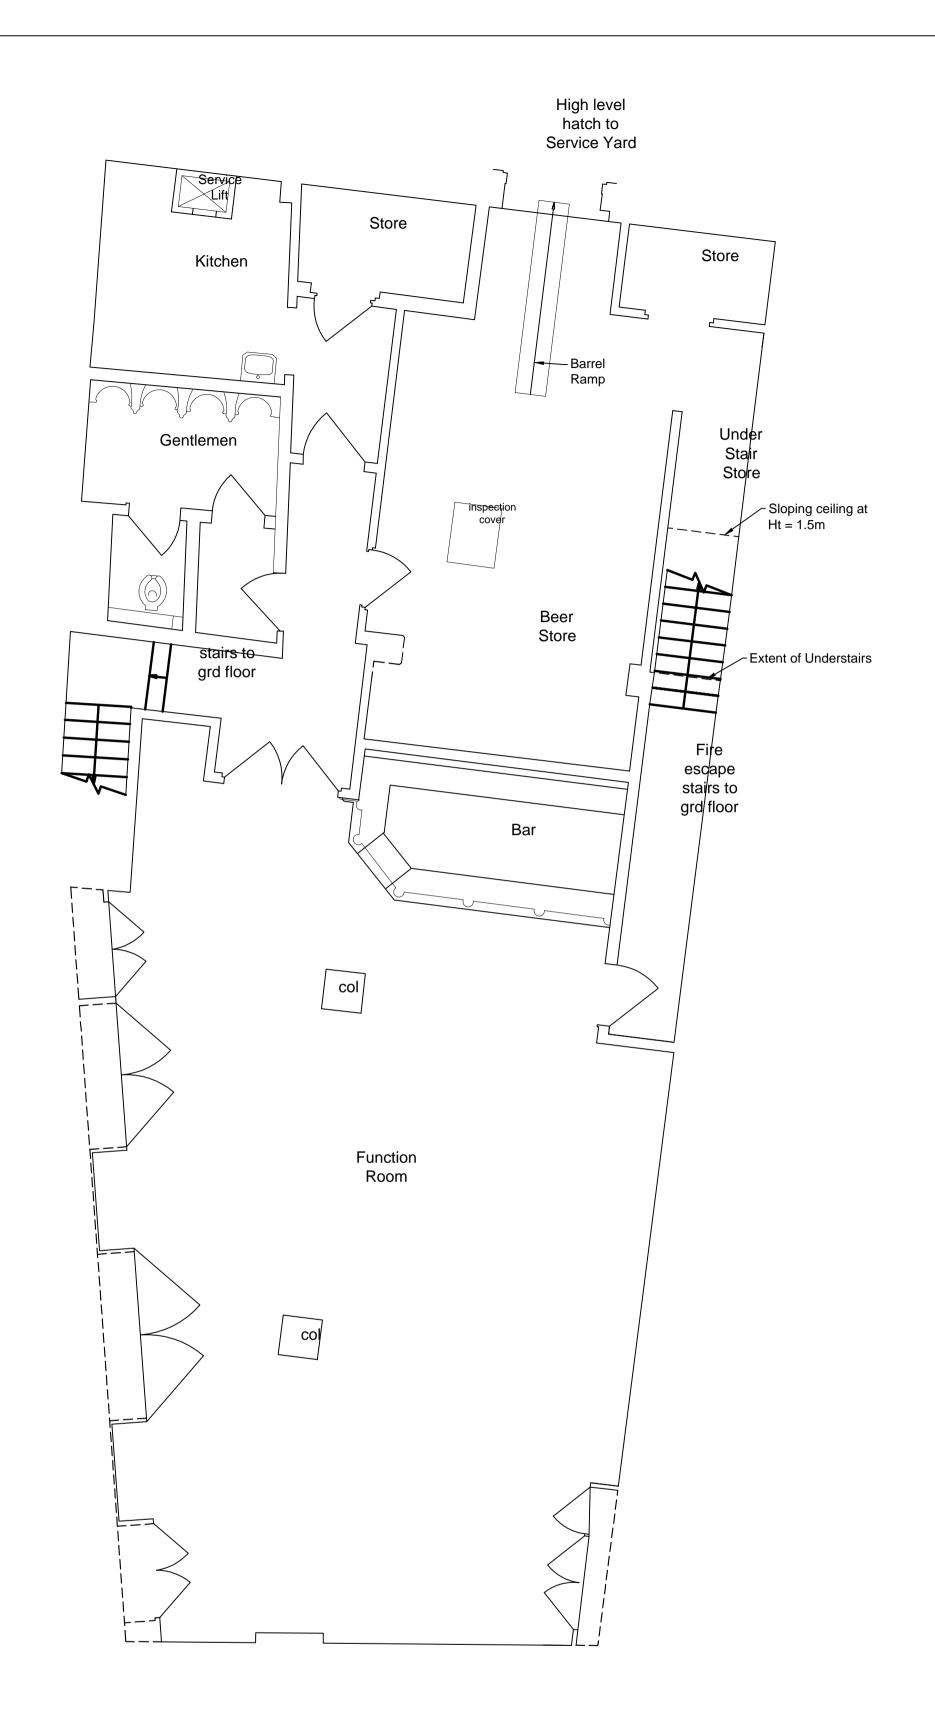

Existing Basement Floor Plan
Scale 1:50

**GREAT QUEEN STREET** 

Existing Ground Floor Plan
Scale 1:50

This drawing is protected under Copyright .

Copyright remains the property of PLAY DESIGN CONSULTANTS unless otherwise assigned.