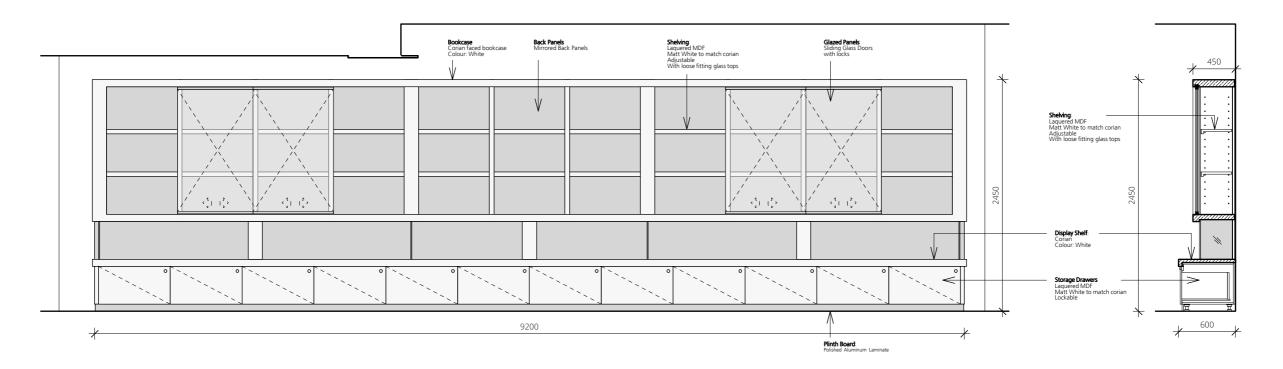

BOOKCASE 1 - ELEVATION BOOKCASE 1 - SECTION

BOOKCASE 2 - ELEVATION BOOKCASE 2 - SECTION

NOTES

All dimensions are from structure to structure unless indicated otherwise

Elements of structure and services are indicated for coordination purposes only. For full structural and services layouts refer to Structural and Services Engineers' drawings.

title: New Bookcases

Proposed

Scale: 1:40 @ A3

Origination Date: Jan, 2022

Status: Planning

298\_PL\_700