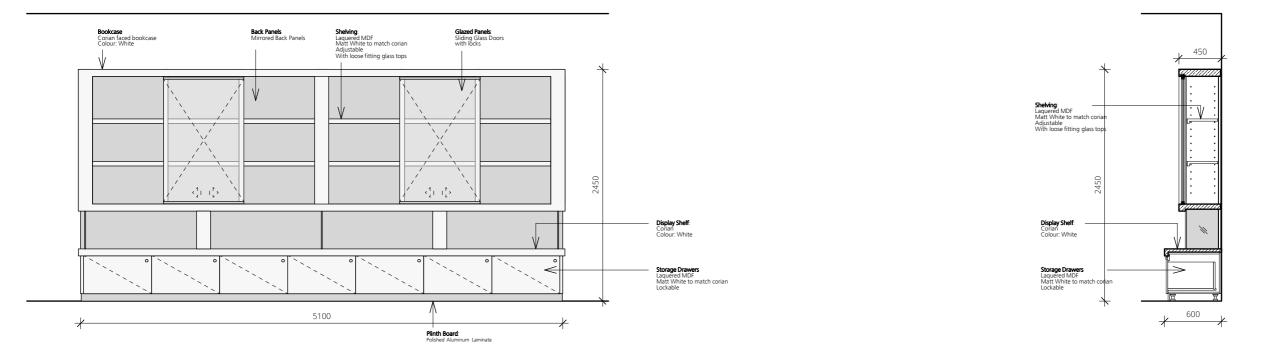

BOOKCASE 1 - ELEVATION BOOKCASE 1 - SECTION

BOOKCASE 2 - ELEVATION BOOKCASE 2 - SECTION

NOTES

All dimensions are from structure to structure unless indicated otherwise

Elements of structure and services are indicated for coordination purposes only. For full structural and services layouts refer to Structural and Services Engineers' drawings.

title: New Bookcases

Proposed

Scale: 1:40 @ A3

Origination Date: Jan, 2022

Status: Planning

298\_PL\_700