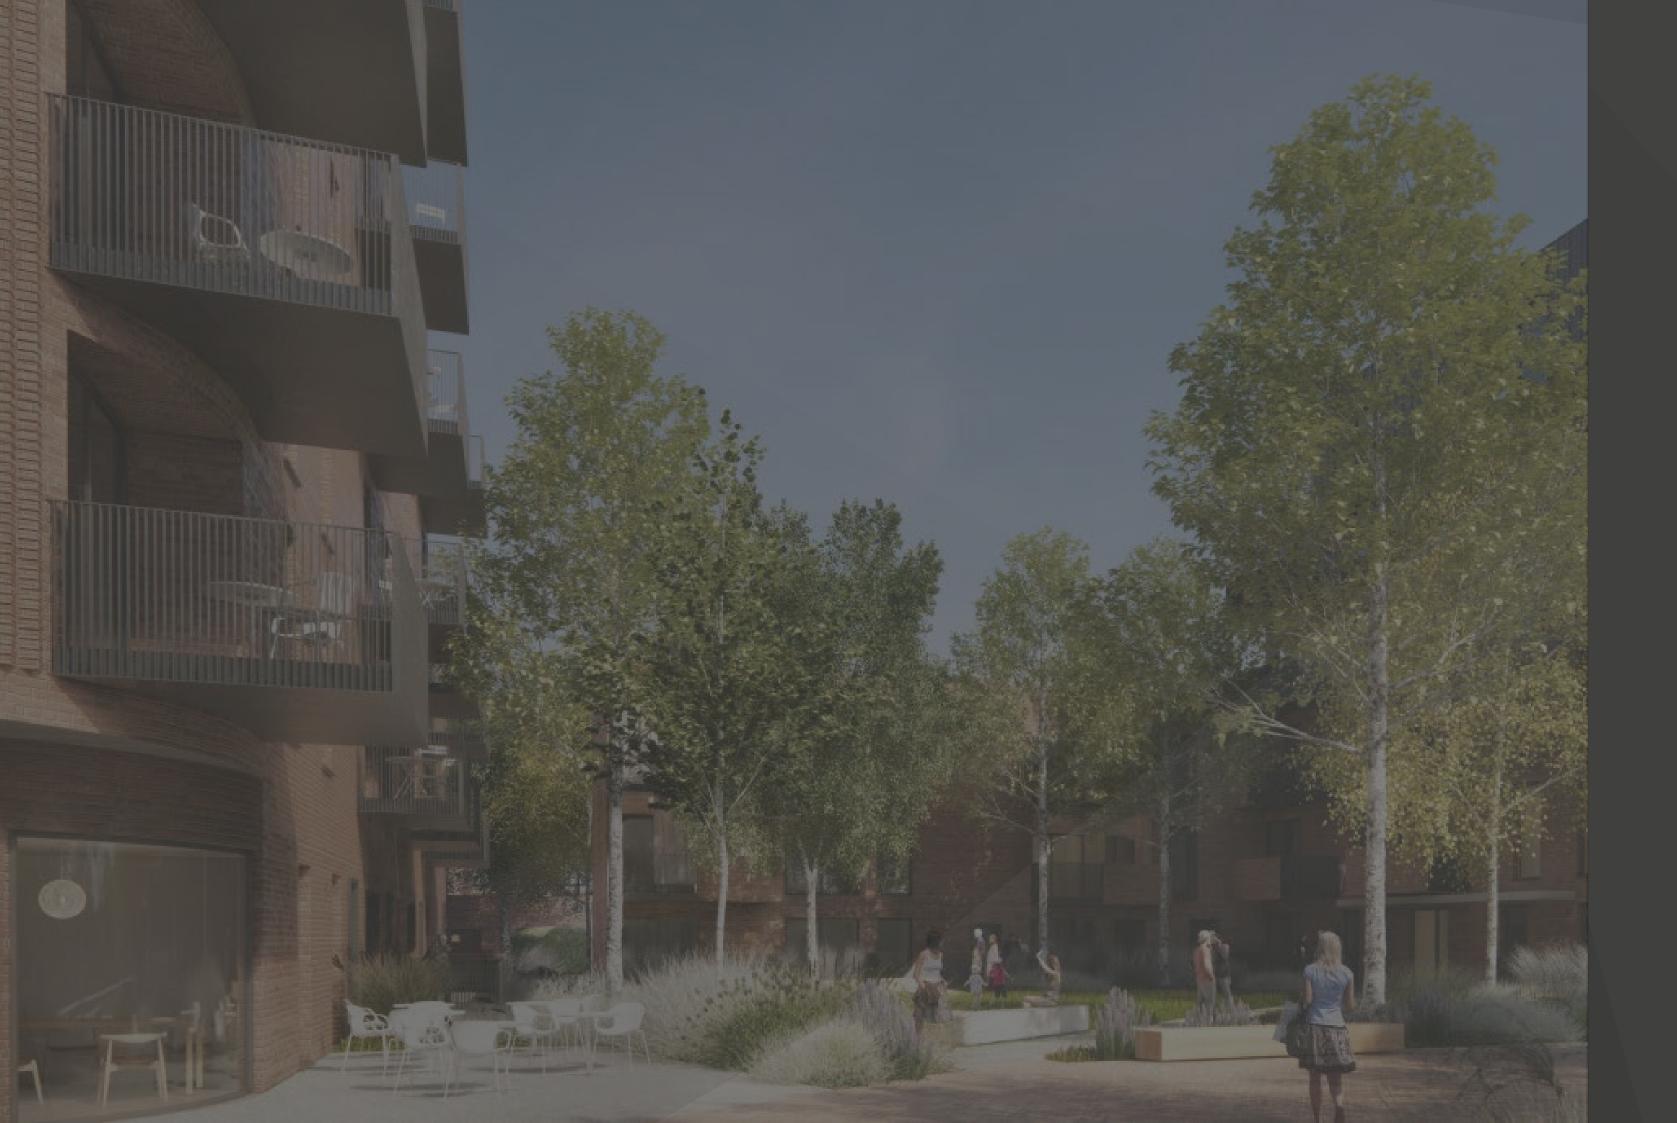

#### **WEST BLOCK** MATERIALS & FINISHES

RED BRICK - STRETCHER BOND

MAIN FAÇADE WEST BLOCK

FEATURE PANELS WEST BLOCK

LIGHT RED BRICK - STRETCHER BOND

IGHT RED BRICK - VERTICAL PROJECTING

BETWEEN COMMERCIAL UNIT AND START-UP SHOPFRONTS AT GROUND LEVEL, ADDING VIBRANCY TO POTTERIES PATH

ANDING SEAM ZINC ROOF - ANTRACITE

METALWORK THROUGHOUT WEST BLOCK (COPING, GUTTERS, RAILING, WINDOWFRAME)

IANSARD ROOF AND COPINGS

NORTH ELEVATION GROUND LEVEL

MAIN FAÇADE EAST BLOCK

FEATURE PANELS EAST BLOCK

LIGHT RED BRICK - STRETCHER BOND FEATURE PANELS EAST BLOCK

IGHT RED BRICK - PROJECTING HEADERS

FEATURE DETAILING TO WEST BLOCK TO TIE IN WITH WEST END LANE

BLUE GLAZED BRICK BETWEEN COMMERCIAL UNIT AND START-UP SHOPFRONTS AT GROUND LEVEL, ADDING VIBRANCY TO POTTERIES PATH

ANDING SEAM ZINC ROOF - ANTRACITE

MANSARD ROOF AND COPINGS

RAL 7016 -ANTHRACITE GREY

METALWORK THROUGHOUT WEST BLOCK (COPING, GUTTERS, RAILING, WINDOWFRAME)

FROM THE SOUTH WEST