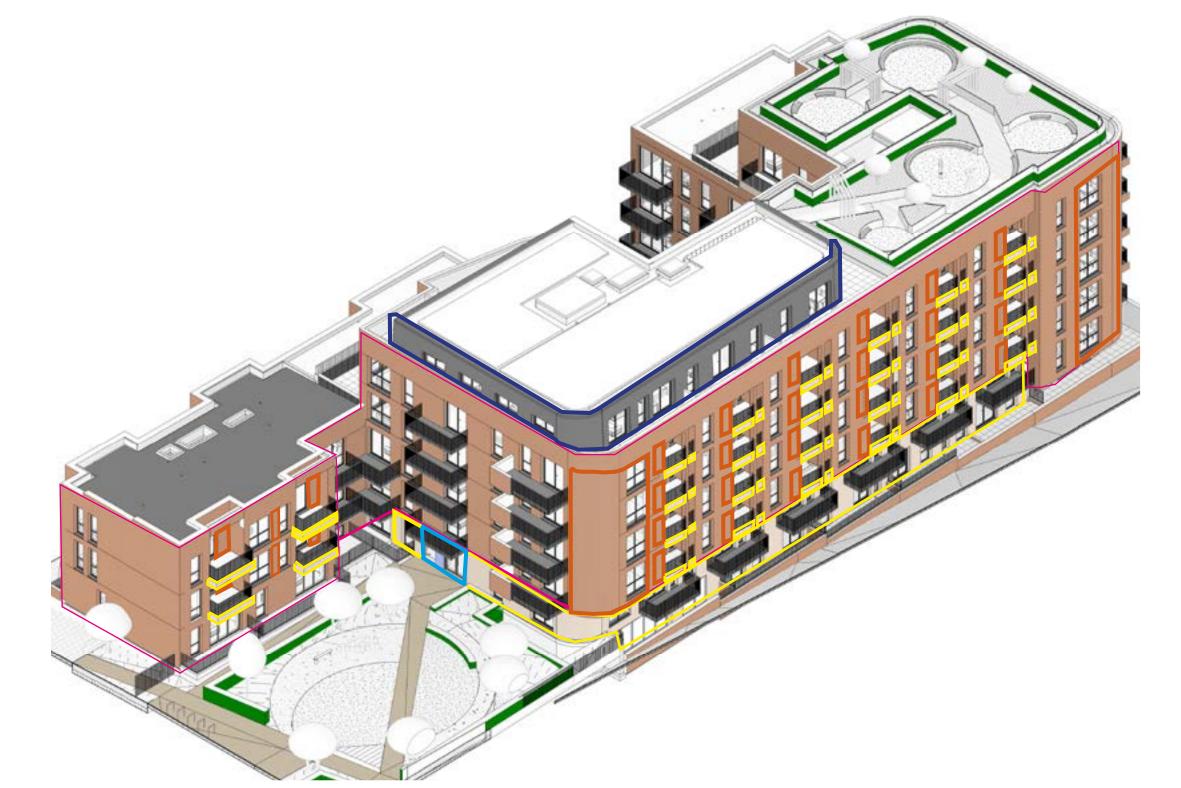

#### **WEST BLOCK** MATERIALS & FINISHES

RED BRICK - STRETCHER BOND

MAIN FAÇADE WEST BLOCK

FEATURE PANELS WEST BLOCK

LIGHT RED BRICK - STRETCHER BOND

IGHT RED BRICK - VERTICAL PROJECTING

BETWEEN COMMERCIAL UNIT AND START-UP SHOPFRONTS AT GROUND LEVEL, ADDING VIBRANCY TO POTTERIES PATH

ANDING SEAM ZINC ROOF - ANTRACITE

METALWORK THROUGHOUT WEST BLOCK (COPING, GUTTERS, RAILING, WINDOWFRAME)

IANSARD ROOF AND COPINGS

NORTH ELEVATION GROUND LEVEL

MAIN FAÇADE EAST BLOCK

FEATURE PANELS EAST BLOCK

LIGHT RED BRICK - STRETCHER BOND FEATURE PANELS EAST BLOCK

IGHT RED BRICK - PROJECTING HEADERS

FEATURE DETAILING TO WEST BLOCK TO TIE IN WITH WEST END LANE

BLUE GLAZED BRICK BETWEEN COMMERCIAL UNIT AND START-UP SHOPFRONTS AT GROUND LEVEL, ADDING VIBRANCY TO POTTERIES PATH

ANDING SEAM ZINC ROOF - ANTRACITE

MANSARD ROOF AND COPINGS

RAL 7016 -ANTHRACITE GREY

METALWORK THROUGHOUT WEST BLOCK (COPING, GUTTERS, RAILING, WINDOWFRAME)

FROM THE SOUTH WEST