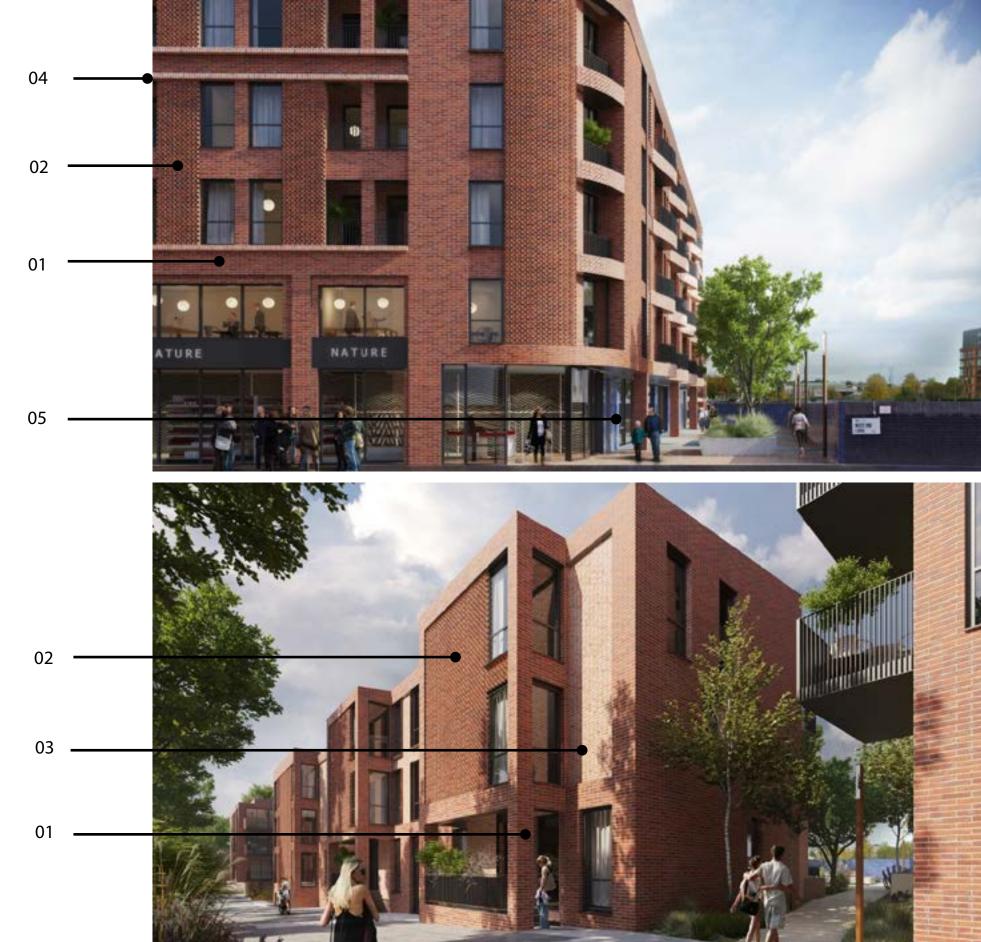

#### **WEST BLOCK** MATERIALS & FINISHES

RED BRICK - STRETCHER BOND

MAIN FAÇADE WEST BLOCK

FEATURE PANELS WEST BLOCK

LIGHT RED BRICK - STRETCHER BOND

IGHT RED BRICK - VERTICAL PROJECTING

BETWEEN COMMERCIAL UNIT AND START-UP SHOPFRONTS AT GROUND LEVEL, ADDING VIBRANCY TO POTTERIES PATH

ANDING SEAM ZINC ROOF - ANTRACITE

METALWORK THROUGHOUT WEST BLOCK (COPING, GUTTERS, RAILING, WINDOWFRAME)

IANSARD ROOF AND COPINGS

NORTH ELEVATION GROUND LEVEL

MAIN FAÇADE EAST BLOCK

FEATURE PANELS EAST BLOCK

LIGHT RED BRICK - STRETCHER BOND FEATURE PANELS EAST BLOCK

IGHT RED BRICK - PROJECTING HEADERS

FEATURE DETAILING TO WEST BLOCK TO TIE IN WITH WEST END LANE

BLUE GLAZED BRICK BETWEEN COMMERCIAL UNIT AND START-UP SHOPFRONTS AT GROUND LEVEL, ADDING VIBRANCY TO POTTERIES PATH

ANDING SEAM ZINC ROOF - ANTRACITE

MANSARD ROOF AND COPINGS

RAL 7016 -ANTHRACITE GREY

METALWORK THROUGHOUT WEST BLOCK (COPING, GUTTERS, RAILING, WINDOWFRAME)

FROM THE SOUTH WEST