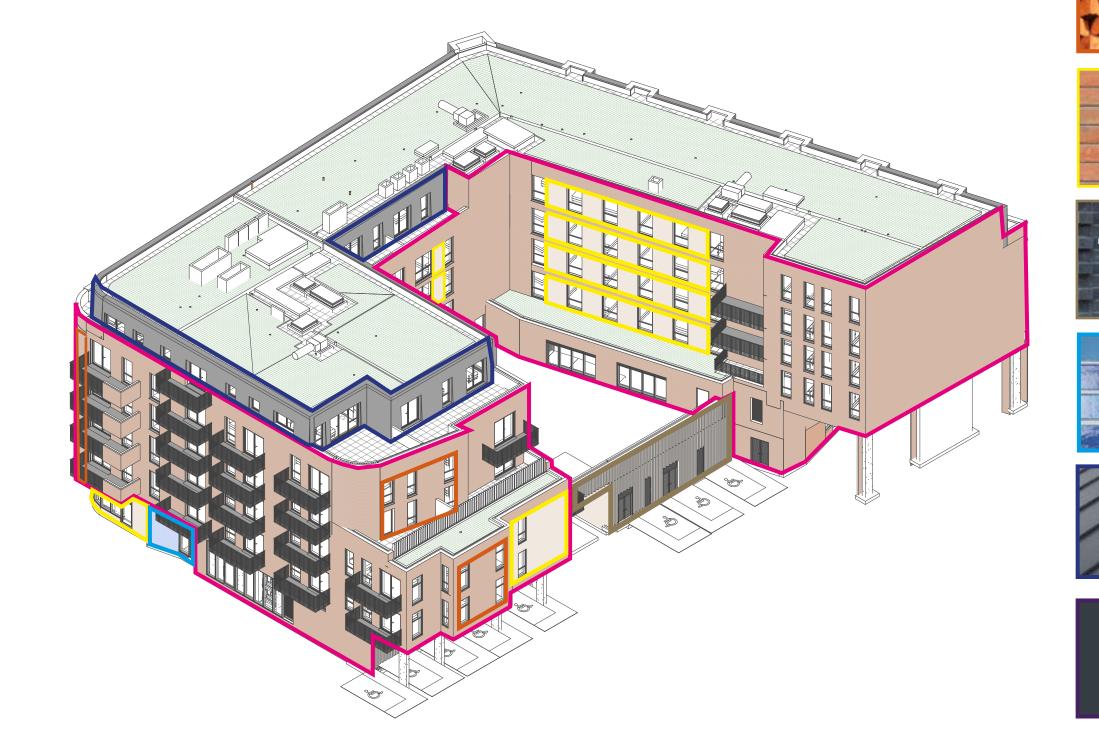

#### **WEST BLOCK** MATERIALS & FINISHES

#### **WEST BLOCK** MATERIALS & FINISHES

RED BRICK - STRETCHER BOND

MAIN FAÇADE WEST BLOCK

FEATURE PANELS WEST BLOCK

LIGHT RED BRICK - STRETCHER BOND

IGHT RED BRICK - VERTICAL PROJECTING

BETWEEN COMMERCIAL UNIT AND START-UP SHOPFRONTS AT GROUND LEVEL, ADDING VIBRANCY TO POTTERIES PATH

ANDING SEAM ZINC ROOF - ANTRACITE

METALWORK THROUGHOUT WEST BLOCK (COPING, GUTTERS, RAILING, WINDOWFRAME)

IANSARD ROOF AND COPINGS

NORTH ELEVATION GROUND LEVEL

MAIN FAÇADE EAST BLOCK

FEATURE PANELS EAST BLOCK