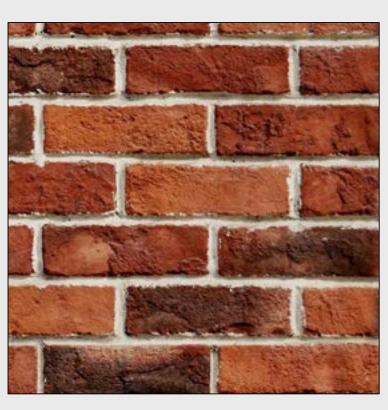

#### CONTENTS

Brick selection

Materials & Finshes by block

Material Scope Elevation Drawings

EXTERNAL FACADE MATERIALS

**BRICK SELECTION** 

01. RED BRICK STRETCHER BOND

02. RED BRICK SAWTOOTH BOND

03. LIGHT RED BRICK STRETCHER BOND

04. LIGHT RED BRICK PROJECTING HEADER COURSE

05. BLUE GLAZED BRICK STRETCHER BOND

01 & 02 RED BRICK MAPLETON MULTI UK448 (STRETCHER BOND)

**HURTWOOD MULTI UK436** (SAWTOOTH BOND)