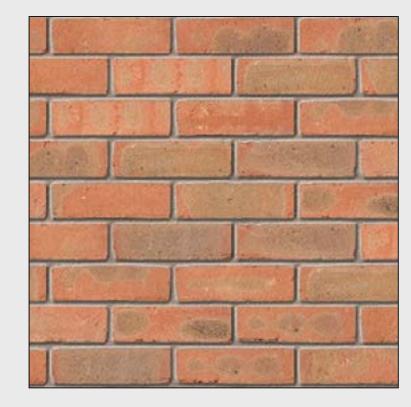

03. LIGHT RED BRICK STRETCHER BOND

04. LIGHT RED BRICK PROJECTING HEADER COURSE

05. BLUE GLAZED BRICK STRETCHER BOND

01 & 02 RED BRICK MAPLETON MULTI UK448 (STRETCHER BOND)

**HURTWOOD MULTI UK436** (SAWTOOTH BOND)

03 & 04 LIGHT RED BRICK WEINERBERGER - ORANGE GILT

05 BLUE GLAZED BRICK KGB - ROYAL BLUE