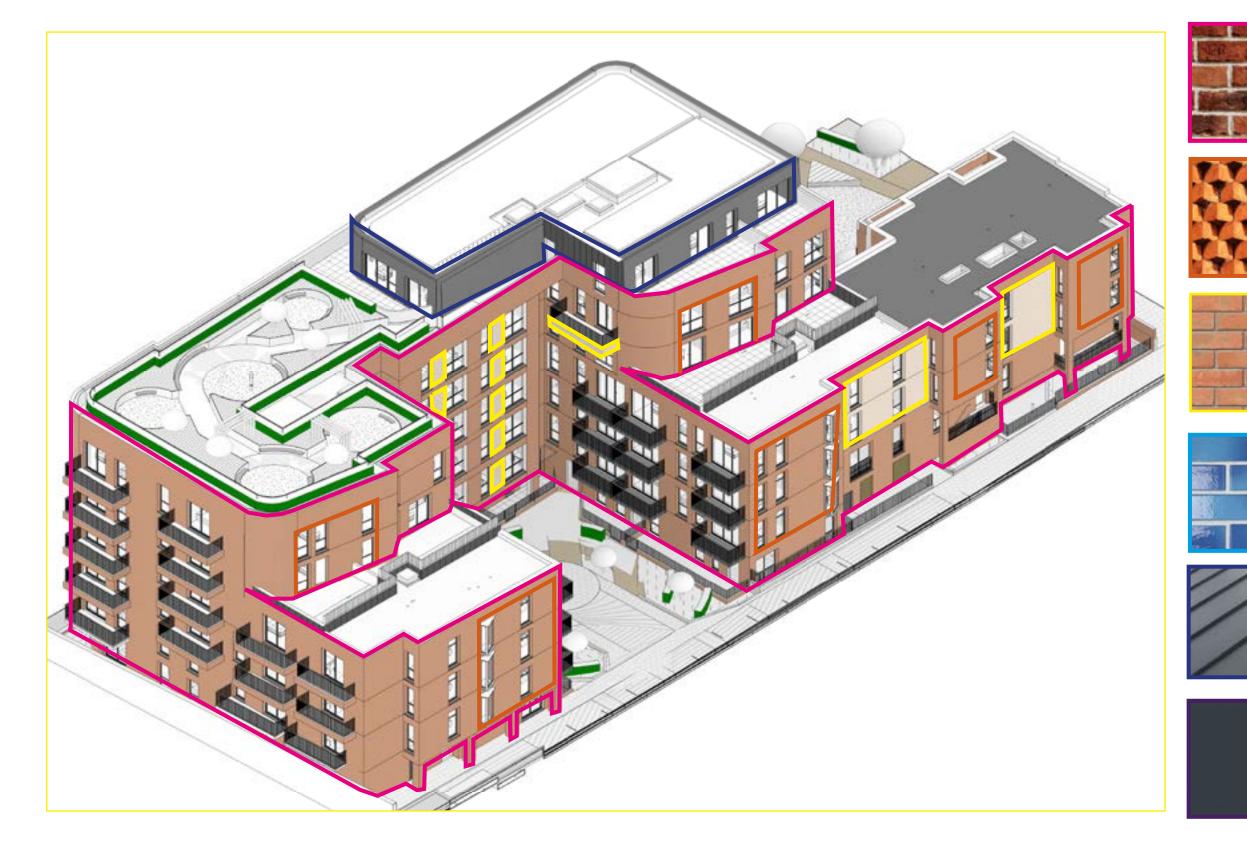

#### **WEST BLOCK** MATERIALS & FINISHES

RED BRICK - STRETCHER BOND

MAIN FAÇADE WEST BLOCK

FEATURE PANELS WEST BLOCK

LIGHT RED BRICK - STRETCHER BOND

IGHT RED BRICK - VERTICAL PROJECTING

BETWEEN COMMERCIAL UNIT AND START-UP SHOPFRONTS AT GROUND LEVEL, ADDING VIBRANCY TO POTTERIES PATH

ANDING SEAM ZINC ROOF - ANTRACITE

METALWORK THROUGHOUT WEST BLOCK (COPING, GUTTERS, RAILING, WINDOWFRAME)

IANSARD ROOF AND COPINGS

NORTH ELEVATION GROUND LEVEL

MAIN FAÇADE EAST BLOCK

FEATURE PANELS EAST BLOCK

LIGHT RED BRICK - STRETCHER BOND FEATURE PANELS EAST BLOCK

IGHT RED BRICK - PROJECTING HEADERS

FEATURE DETAILING TO WEST BLOCK TO TIE IN WITH WEST END LANE

BLUE GLAZED BRICK BETWEEN COMMERCIAL UNIT AND START-UP SHOPFRONTS AT GROUND LEVEL, ADDING VIBRANCY TO POTTERIES PATH

ANDING SEAM ZINC ROOF - ANTRACITE

MANSARD ROOF AND COPINGS

RAL 7016 -ANTHRACITE GREY

METALWORK THROUGHOUT WEST BLOCK (COPING, GUTTERS, RAILING, WINDOWFRAME)

FROM THE SOUTH WEST