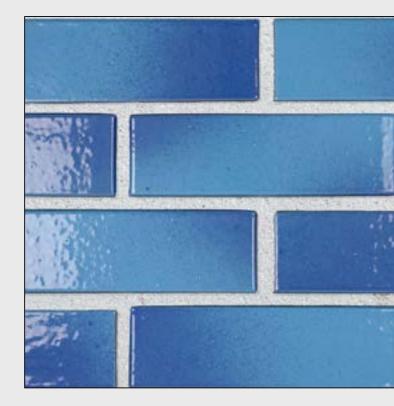

03 & 04 LIGHT RED BRICK WEINERBERGER - ORANGE GILT

05 BLUE GLAZED BRICK KGB - ROYAL BLUE

LIGHT RED BRICK - STRETCHER BOND FEATURE PANELS EAST BLOCK

IGHT RED BRICK - PROJECTING HEADERS

FEATURE DETAILING TO WEST BLOCK TO TIE IN WITH WEST END LANE

BLUE GLAZED BRICK BETWEEN COMMERCIAL UNIT AND START-UP SHOPFRONTS AT GROUND LEVEL, ADDING VIBRANCY TO POTTERIES PATH