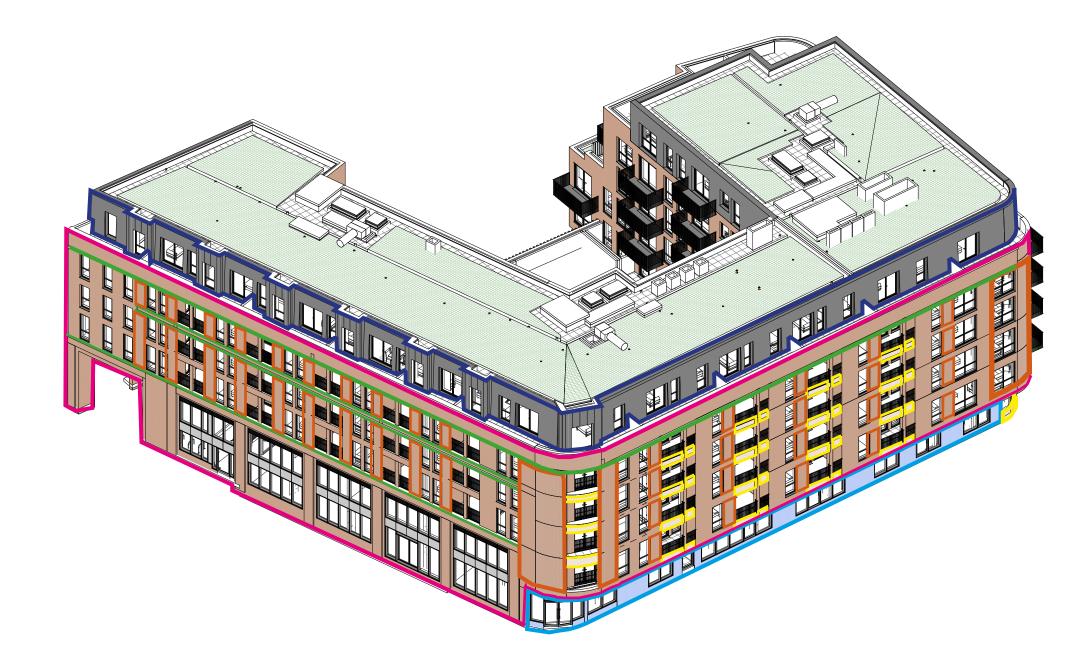

#### EAST BLOCK MATERIALS & FINISHES

#### **EAST BLOCK** MATERIALS & FINISHES

FEATURE PANELS EAST BLOCK

FEATURE PANELS EAST BLOCK

BLUE GLAZED BRICK

BETWEEN COMMERCIAL UNIT AND START-UP SHOPFRONTS AT GROUND LEVEL, ADDING VIBRANCY TO POTTERIES PATH

ANDING SEAM ZINC ROOF - ANTRACITE GREY MANSARD ROOF AND COPINGS

RAL 7016 -ANTHRACITE GREY

METALWORK THROUGHOUT EAST BLOCK (COPING, GUTTERS, RAILING, WINDOWFRAME)

FROM THE SOUTH WEST

LIGHT RED BRICK - STRETCHER BOND FEATURE PANELS EAST BLOCK