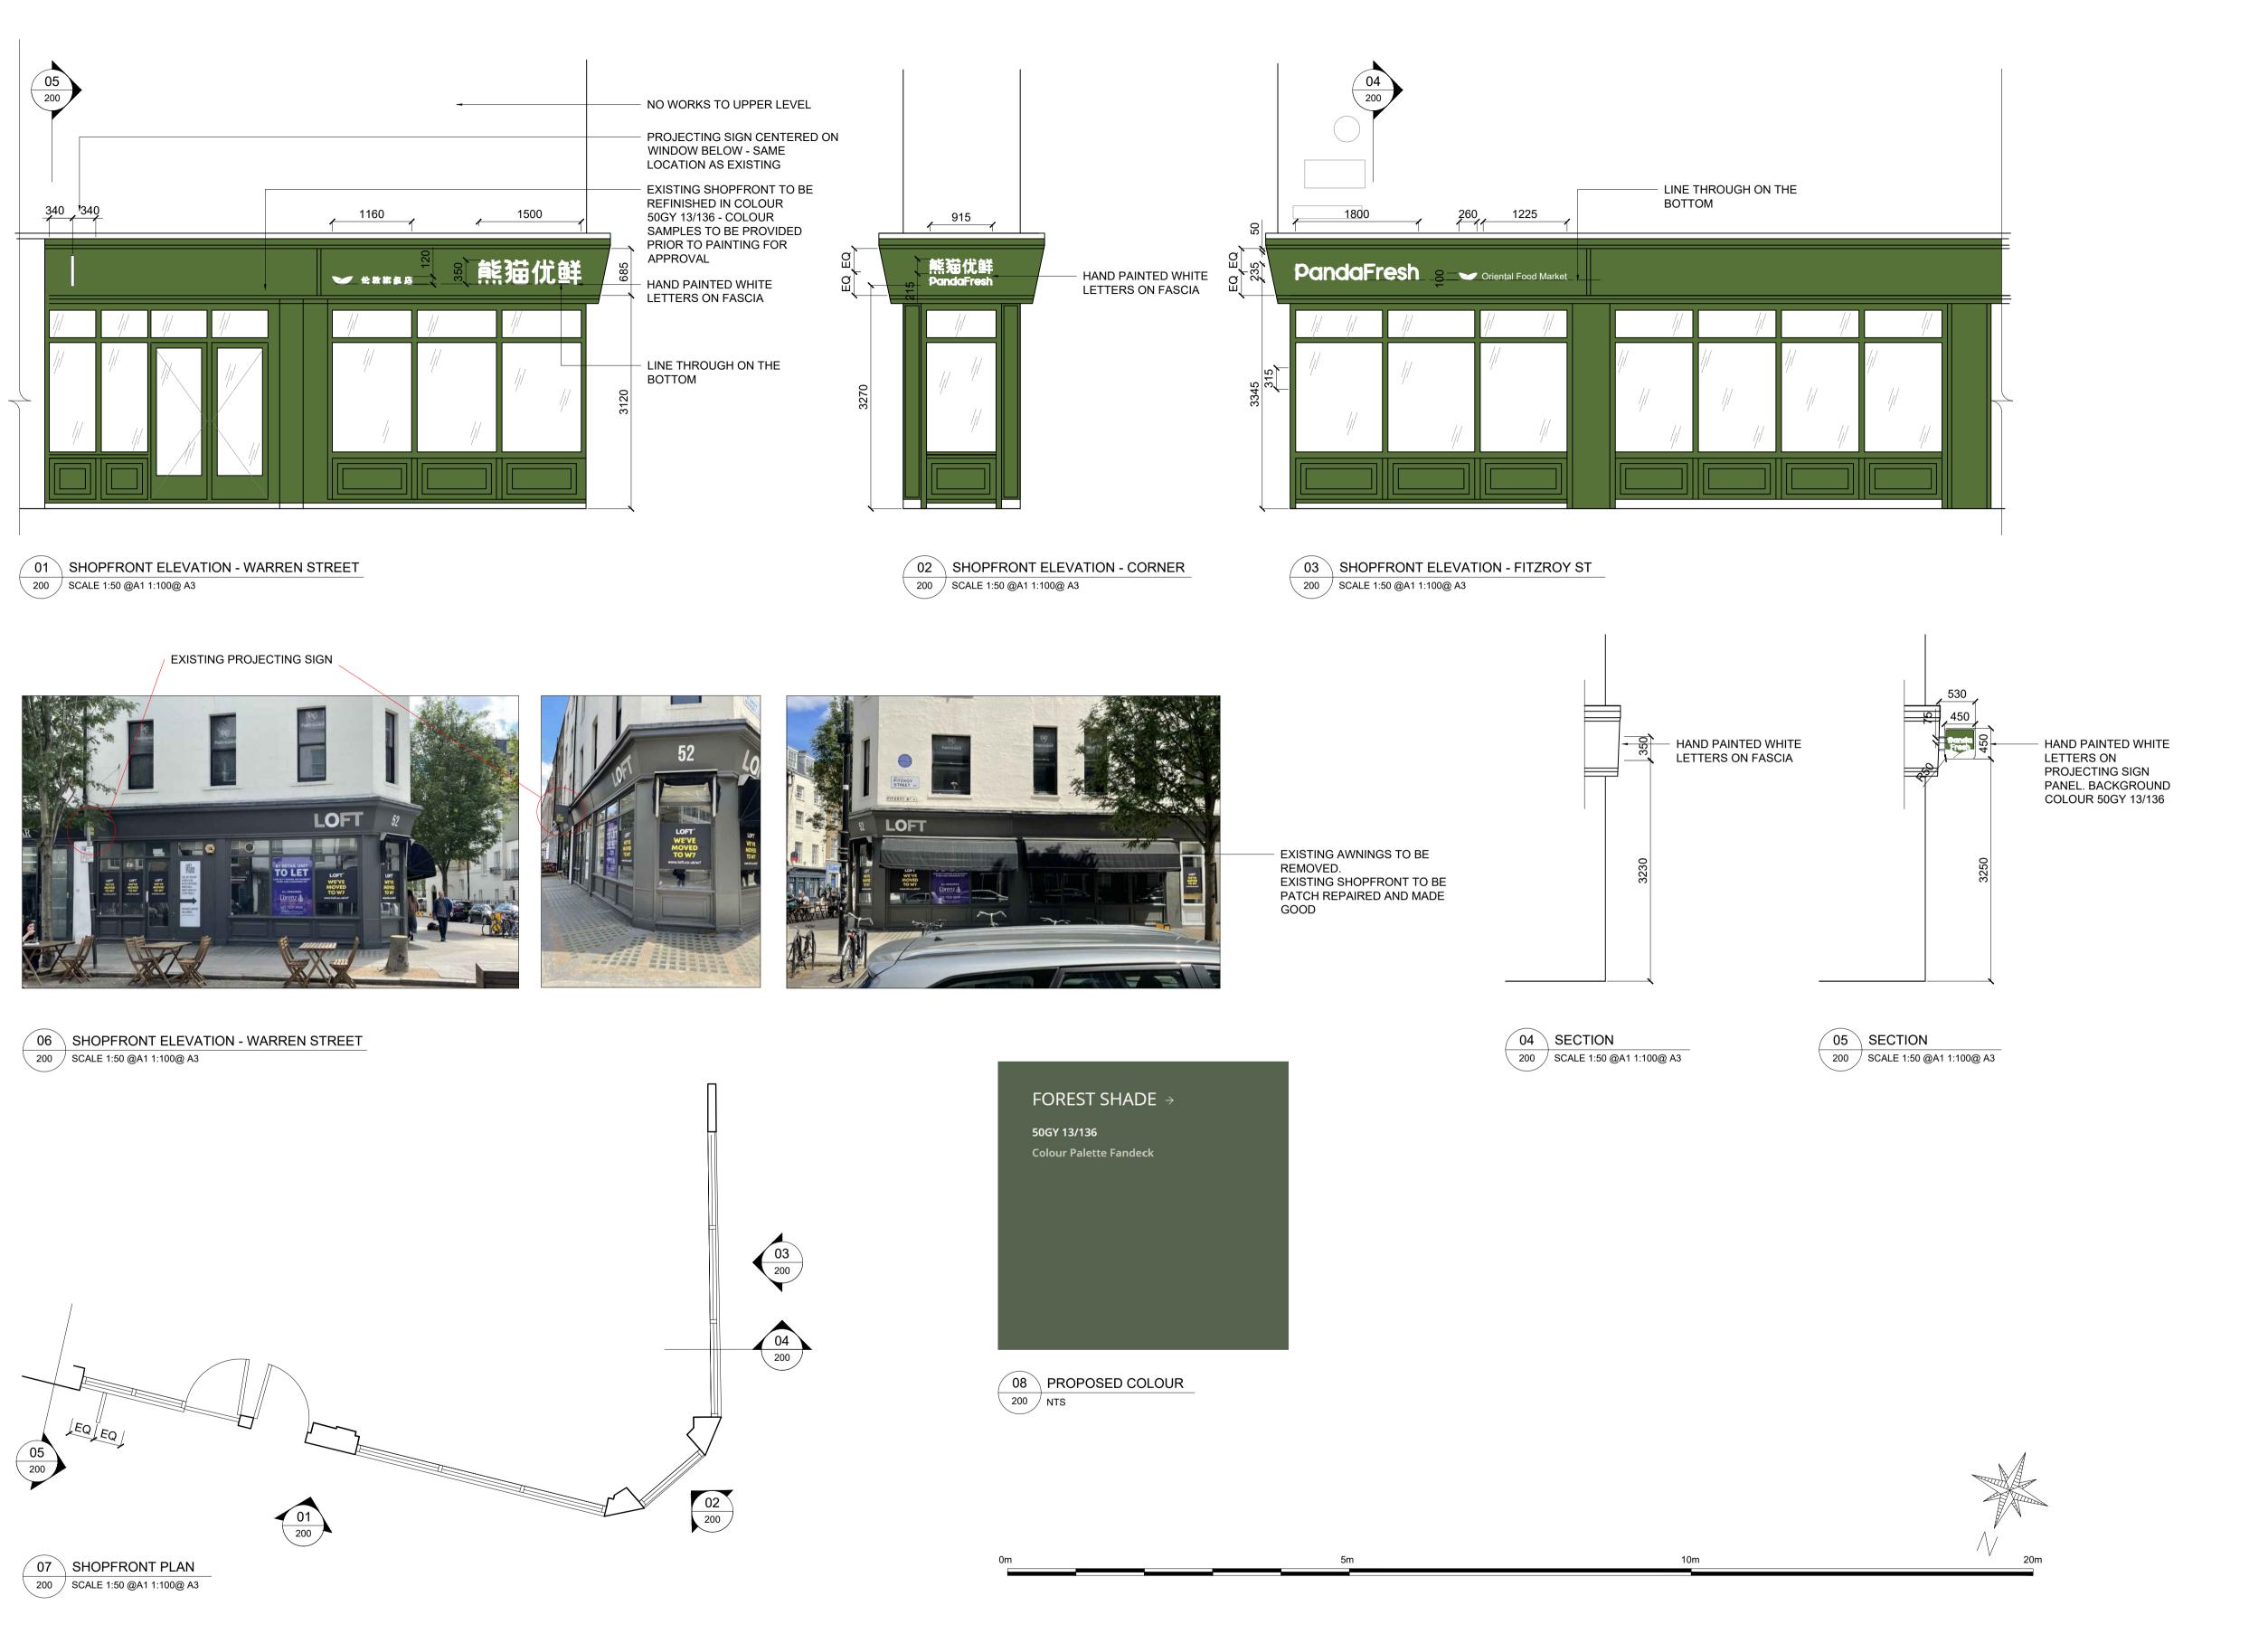

www.biddislifestyle.com hello@biddislifestyle.com

CLIENT

HUNGRY PANDA 103 KINGSWAY, LONDON WC2B 6QX

PROJECT

PANDA FRESH FITZROY STREET LONDON

PROPOSED SHOPFRONT

| DATE                    | DRAWING NUMBER |              | REV |  |
|-------------------------|----------------|--------------|-----|--|
| 04/06/21                | BLI            | С            |     |  |
| SCALE                   | DRAWN          | ITEM / REF   |     |  |
| 1:50 @ A1<br>1:100 @ A3 | EAC            | FOR PLANNING |     |  |