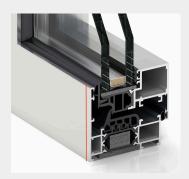

concealed

Construction depth (in mm)

70mm

100% Hidden Sash Concealed behind the frame to achieve sightlines as slim as 66mm

Triple Gasket System to provide improved airtightness and watertightness

Insulated Frame to reduce cold bridge as standard

## Visi line

**Technical Cross Section** 

Full DWG & PDF details available on request

Opening possibilities