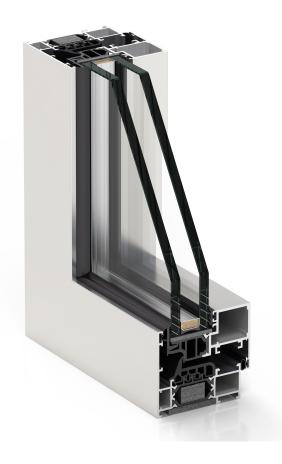

## **ALU5 View** Aluminium Window

## **PROPERTIES**

Thermal insulation (in W/m²K)

 $U_w 1.33Wm^2K$ 

Sound reduction

up to 44

Security

PAS 24

Locking

concealed

Construction depth (in mm)

70mm

100% Hidden Sash Concealed behind the frame to achieve sightlines as slim as 66mm

Triple Gasket System to provide improved airtightness and watertightness

Insulated Frame to reduce cold bridge as standard

## Visi line

**Technical Cross Section** 

Full DWG & PDF details available on request

Opening possibilities