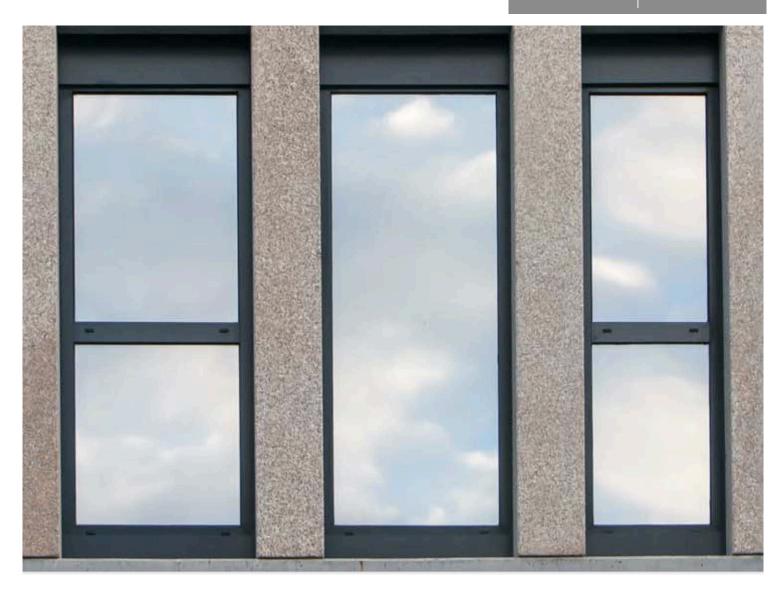

## **ALU5 View** Aluminium Window

## **PROPERTIES**

Thermal insulation (in W/m²K)

 $U_w 1.33Wm^2K$ 

Sound reduction

up to 44

Security

PAS 24

Locking

concealed

Construction depth (in mm)

70mm

100% Hidden Sash Concealed behind the frame to achieve sightlines as slim as 66mm

Triple Gasket System to provide improved airtightness and watertightness

Insulated Frame to reduce cold bridge as standard