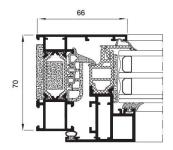

## Visi line

**Technical Cross Section** 

Full DWG & PDF details available on request

Opening possibilities

concealed

Construction depth (in mm)

70mm

100% Hidden Sash Concealed behind the frame to achieve sightlines as slim as 66mm

Triple Gasket System to provide improved airtightness and watertightness

Insulated Frame to reduce cold bridge as standard