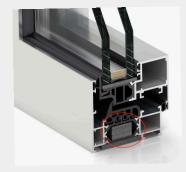

concealed

Construction depth (in mm)

70mm

100% Hidden Sash Concealed behind the frame to achieve sightlines as slim as 66mm

Triple Gasket System to provide improved airtightness and watertightness

Insulated Frame to reduce cold bridge as standard

## Visi line

**Technical Cross Section** 

Full DWG & PDF details available on request

Opening possibilities