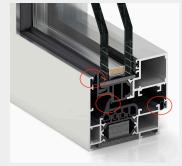

concealed

Construction depth (in mm)

70mm

100% Hidden Sash Concealed behind the frame to achieve sightlines as slim as 66mm

Triple Gasket System to provide improved airtightness and watertightness

Insulated Frame to reduce cold bridge as standard

## Visi line

**Technical Cross Section** 

Full DWG & PDF details available on request

Opening possibilities