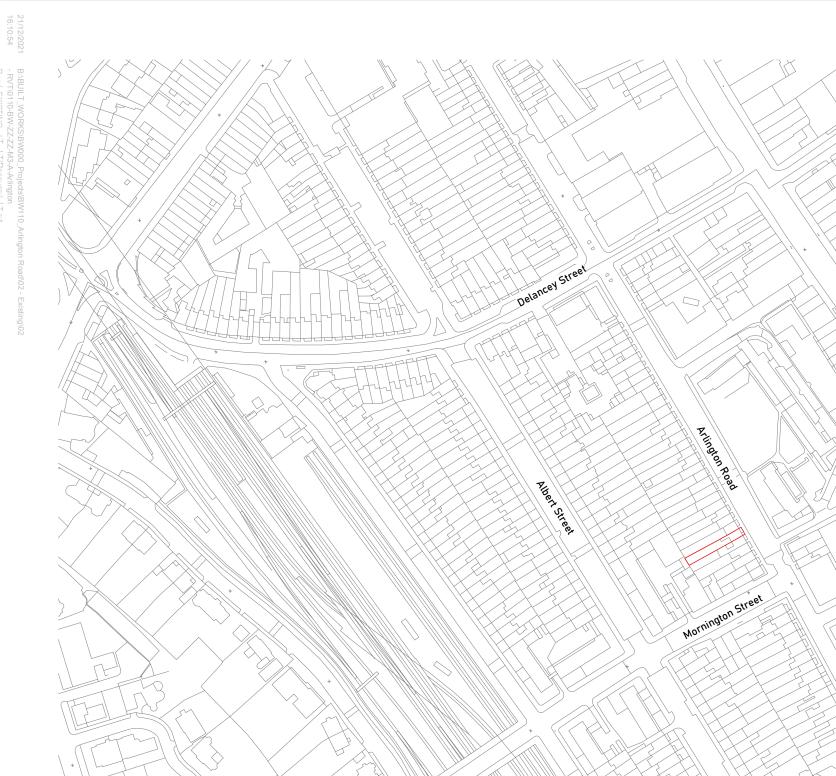

## 43 Arlington Road

BW110 CLIENT

Lisa Rasmusson & Alex Haines

PROJECT STATUS

## REFERENCE KEY

| Rev                                 | Date       | Description    |      | Author | Checker  |
|-------------------------------------|------------|----------------|------|--------|----------|
| /                                   | 17.12.21   | PLANNING Issue |      | DC     | нк       |
|                                     |            |                |      |        |          |
| scale at a3 / A4<br>1:2500 / 1:1250 |            |                |      | (      |          |
| 0m                                  | ı          | 50m            | 100m |        |          |
|                                     |            |                |      |        |          |
| DRAWING NAME                        |            |                |      |        |          |
| Existing Site Location Plan         |            |                |      |        |          |
| DRA                                 | AWING NUME | BER            |      |        | Revision |
|                                     |            |                |      |        |          |

BW110 - BW - ZZ - ZZ - DR - A - E0001 /