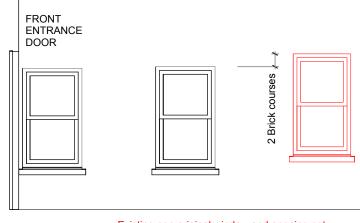

Existing Floor Plan @ entrance to lower ground floor flat \_1:50

Proposed Floor Plan @ entrance to lower ground floor flat \_1:50

Existing non-original window and opening not aligned with adjacent openings

Proposal: Adjust existing non-original window opening height to align with adjacent windows.
Existing opening width and height retained. - Like-for-like replacement of existing nonoriginal timber sash window with traditional timber-framed double-glazed window.