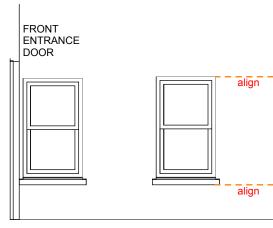

Proposal: Adjust existing non-original window opening height to align with adjacent windows.
Existing opening width and height retained. - Like-for-like replacement of existing nonoriginal timber sash window with traditional timber-framed double-glazed window.

Proposed Side Elevation @ entrance to lower ground floor flat\_1:50

Existing Side Elevation @ entrance to lower ground floor flat\_1:50

General Notes: Do not scale from this drawing. All dimensions in metres/milimetres. All dimensions to be checked by the Contractor. Any discrepancies to be notified to the Architect.