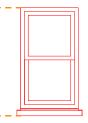

Proposal: Adjust existing non-original window opening height to align with adjacent windows.
Existing opening width and height retained. - Like-for-like replacement of existing nonoriginal timber sash window with traditional timber-framed double-glazed window.

Proposed Side Elevation @ entrance to lower ground floor flat\_1:50

Existing Side Elevation @ entrance to lower ground floor flat\_1:50

General Notes: Do not scale from this drawing. All dimensions in metres/milimetres. All dimensions to be checked by the Contractor. Any discrepancies to be notified to the Architect.