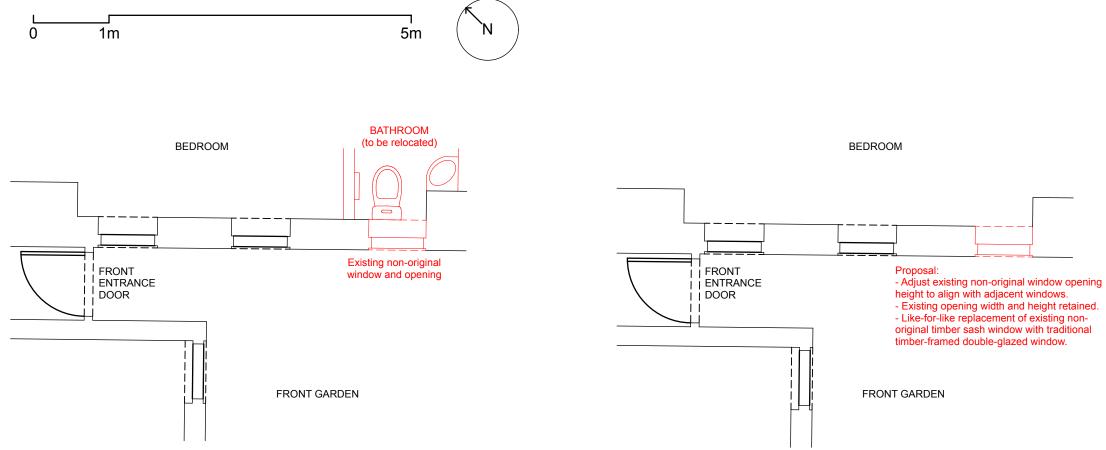

Existing Floor Plan @ entrance to lower ground floor flat \_1:50

Proposed Floor Plan @ entrance to lower ground floor flat \_1:50

Existing non-original window and opening not aligned with adjacent openings

Proposal: Adjust existing non-original window opening height to align with adjacent windows.
Existing opening width and height retained. - Like-for-like replacement of existing nonoriginal timber sash window with traditional timber-framed double-glazed window.