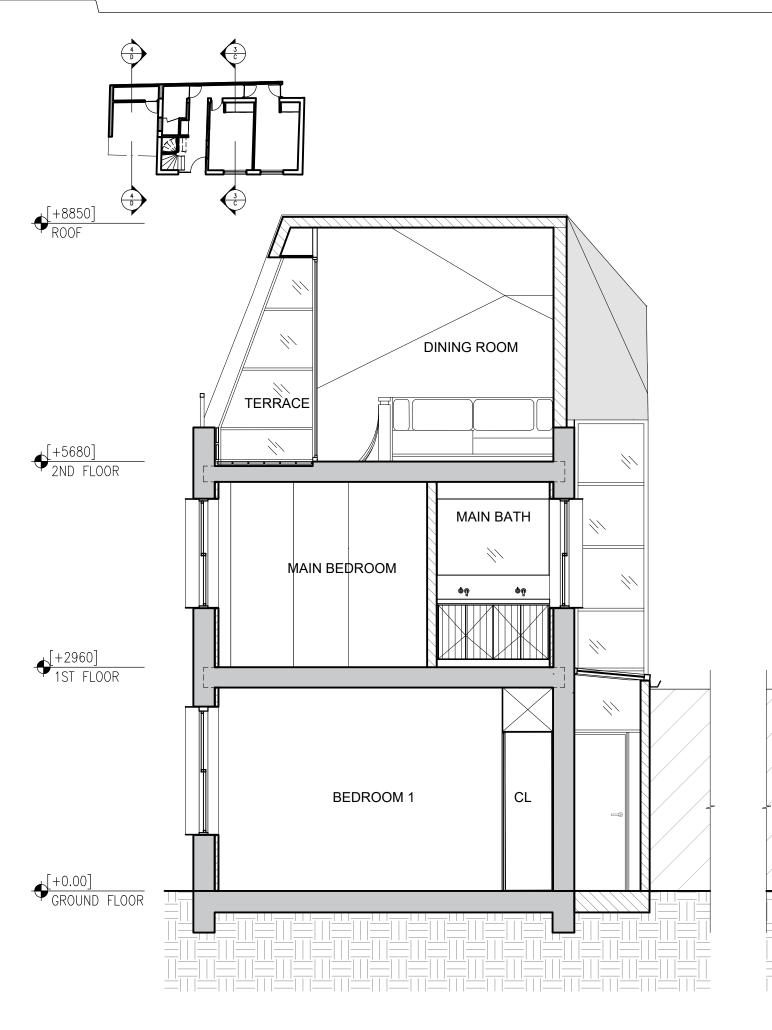

## DRAWING LEGEND

EX. MASONRY WALL TO REMAIN NEW WALL: CONCRETE BLOCK

NEW INTERIOR PARTITION

NEW WALL: MASONRY TO MATCH EXISTING

## NOTES

- 1. VERIFY ALL DIMENSIONS IN FIELD
- 2. DO NOT SCALE DRAWINGS, WRITTEN DIMENSIONS GOVERN. LARGE SCALE DRAWINGS GOVERN OVER SMALL SCALE DRAWINGS
- 3. FOR ANY DISCREPANCIES, NOTIFY ARCHITECT FOR CLARIFICATION
- 4. ALL WORK SHALL COMPLY WITH THE RULES AND REGULATIONS OF THE CITY OF LONDON, ENGLAND, AND ALL OTHER AUTHORITIES HAVING JURISDICTION
- 5. CONTRACTOR SHALL OBTAIN AND PAY FOR ALL PERMITS AND APPROVALS AS REQUIRED PRIOR TO
- 6. SEE FINISH SCHEDULE FOR ALL FINISHES
- 7. ALL REQUIRED EXITS SHALL BE MAINTAINED FREE FROM OBSTRUCTIONS AND IMPEDIMENTS FOR EGRESS IN CASE OF FIRE OR OTHER EMERGENCY
- 8. DURING THE ENTIRE PERIOD OF CONSTRUCTION, ALL EXISTING EXITS, EXISTING LIGHTING, FIRE PROTECTIVE DEVICES AND ALARMS SHALL BE CONTINUOUSLY MAINTAINED, AND PROTECTED
- 9. FOR ALL STRUCTURAL INFORMATION AND DIMENSIONS, SEE STRUCTURAL ENGINEERING DRAWINGS AND SPECIFICATIONS
- 10. FOR ALL MECHANICAL INFORMATION AND DIMENSIONS, SEE MECHANICAL ENGINEERING DRAWINGS AND SPECIFICATIONS
- 11. FOR ALL ELECTRICAL INFORMATION AND DIMENSIONS, SEE ELECTRICAL ENGINEERING DRAWINGS AND SPECIFICATIONS
- 12. ALL NEW ENTRIES AND MEANS OF EGRESS TO HAVE MINIMUM 36" (90CM) DOORS
- 13. ALL PLANS CUT AT 4'-0" (120CM) A.F.F.
- 14. ALL PLAN DIMENSIONS TO INTERIOR PARTITIONS REFER TO FINISH FACE OF MATERIAL, EXCEPT WHERE DIMENSIONS REFERENCE GRID LINES. SEE PARTITION SCHEDULE AND INTERIOR ELEVATIONS
- 15. SEE WRITTED SPECIFICATION FOR ALL DETAILED INFORMATION ABOUT CONSTRUCTION SYSTEMS
- 16. DRYWALL PARTITIONS: USE CORNER BEADS (TYP) + WATERPROOF GWB/CEMENT BOARD AT ALL WET LOCATIONS. USE MOLD RESISTANT GWB AT ALL EXTERIOR WALLS.
- 17. USE WATERPROOF LIGHT FIXTURES FOR WET SPACES (TYP)
- 18. ALL GLASS, WINDOWS AND RAILINGS TO COMPLY WITH LOCAL CODE, TO BE ENGINEERED BY INSTALLER
- 19. CONTRACTOR TO PROVIDE SHOP DRAWINGS OF ALL CUSTOM MILLWORK FOR ARCHITECTS REVIEW AND APPROVAL
- 20. CONTRACTOR TO PROVIDE COORDINATED SHOP DRAWINGS OF MECHANICAL, PLUMBING AND ELECTRICAL WORK

## **ARCHI-TECTONICS**

© Archi-Tectonics

project: LONDON TOWNHOUSE project # 2009 drawing: PROPOSED SECTION SHORT scale: 1:50 date: 6TH AUGUST 2021 A-412.01

seal and signature