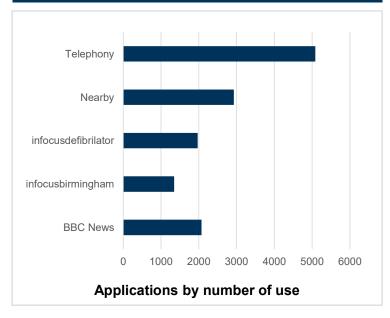

## <u>Insight</u>

- Total number of applications use was 13391.
- Average number of application used per site is 1674.
- Telephony was a total of 38% of all uses followed by Nearby app at 22%.
- Mostly used site for applications was BRM7057DD.