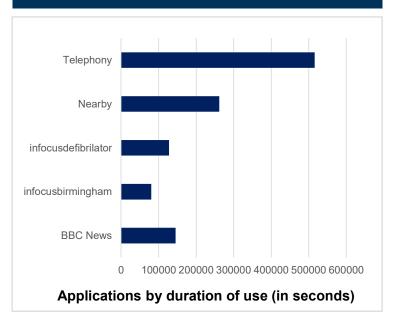

## **Insight**

- Total duration of applications use was 1130032 seconds.
- Average duration of use per application was 226006 seconds.
- Telephony duration of use was a total of 46% out all the total time of usage.
- The longest used site for applications was BRM7057DD (174395 seconds)