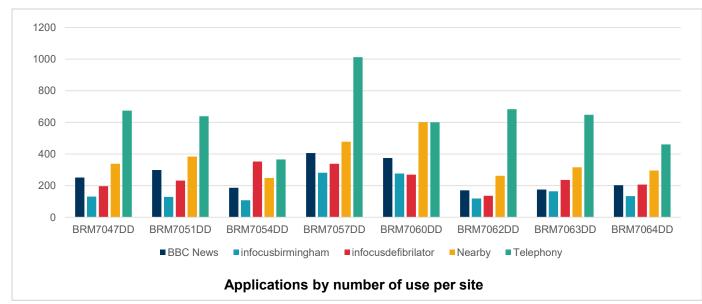

## <u>Insight</u>

- Total number of applications use was 13391.
- Average number of application used per site is 1674.
- Telephony was a total of 38% of all uses followed by Nearby app at 22%.
- Mostly used site for applications was BRM7057DD.