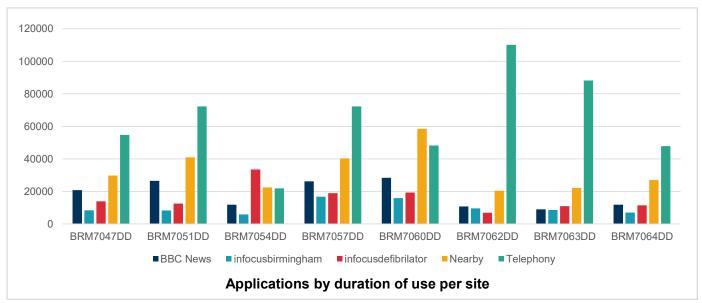

## **Insight**

- Total duration of applications use was 1130032 seconds.
- Average duration of use per application was 226006 seconds.
- Telephony duration of use was a total of 46% out all the total time of usage.
- The longest used site for applications was BRM7057DD (174395 seconds)