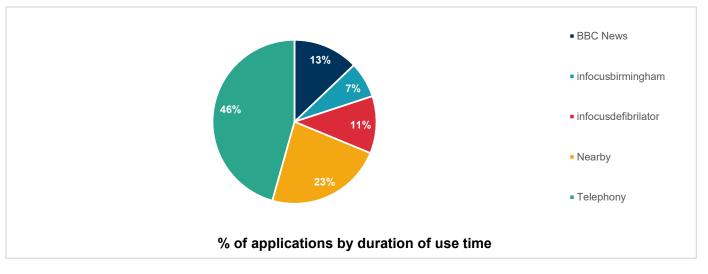

## **Insight**

- Total duration of applications use was 1130032 seconds.
- Average duration of use per application was 226006 seconds.
- Telephony duration of use was a total of 46% out all the total time of usage.
- The longest used site for applications was BRM7057DD (174395 seconds)