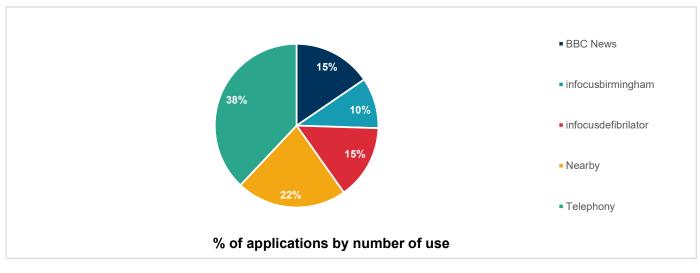

## <u>Insight</u>

- Total number of applications use was 13391.
- Average number of application used per site is 1674.
- Telephony was a total of 38% of all uses followed by Nearby app at 22%.
- Mostly used site for applications was BRM7057DD.