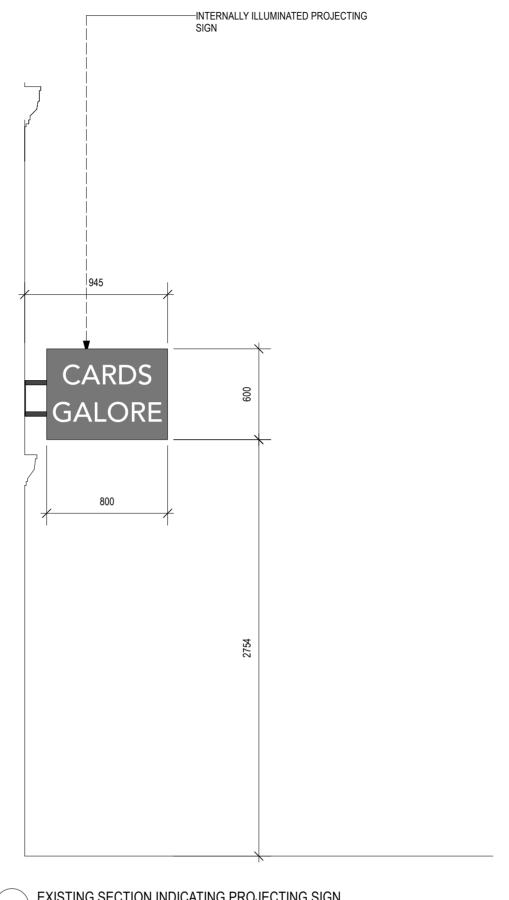

DRAWING N°:

BSC.705 200

Rev:

5.00 M

2 EXISTING SECTION INDICATING PROJECTING SIGN SCALE 1:25 @ A1

1 EXISTING SHOPFRONT - DOORS IN CLOSED POSITION SCALE 1:25 @ A1

DO NOT SCALE FROM THIS DRAWING. THE AUTHOR OF THIS DRAWING TAKES NO RESPONSIBILITY FOR ANY DIMENSIONS OBTAINED BY MEASURING OR SCALING FROM THIS DRAWING AND NO RELIANCE MAY BE PLACED ON SUCH DIMENSIONS. ALL DIMENSIONS MUST BE CHECKED AND VERIFIED ON SITE BY THE CONTRACTOR BEFORE COMMENCING ANY WORK OR PRODUCING DRAWINGS. THE FRUITFUL DESIGN CONSULTANCY LTD. (HEREAFTER REFERRED TO AS FRUITFUL) MUST BE NOTIFIED IMMEDIATELY OF ANY ERRORS OR DISCREPANCIES PRIOR TO THE COMMENCEMENT OF WORK.