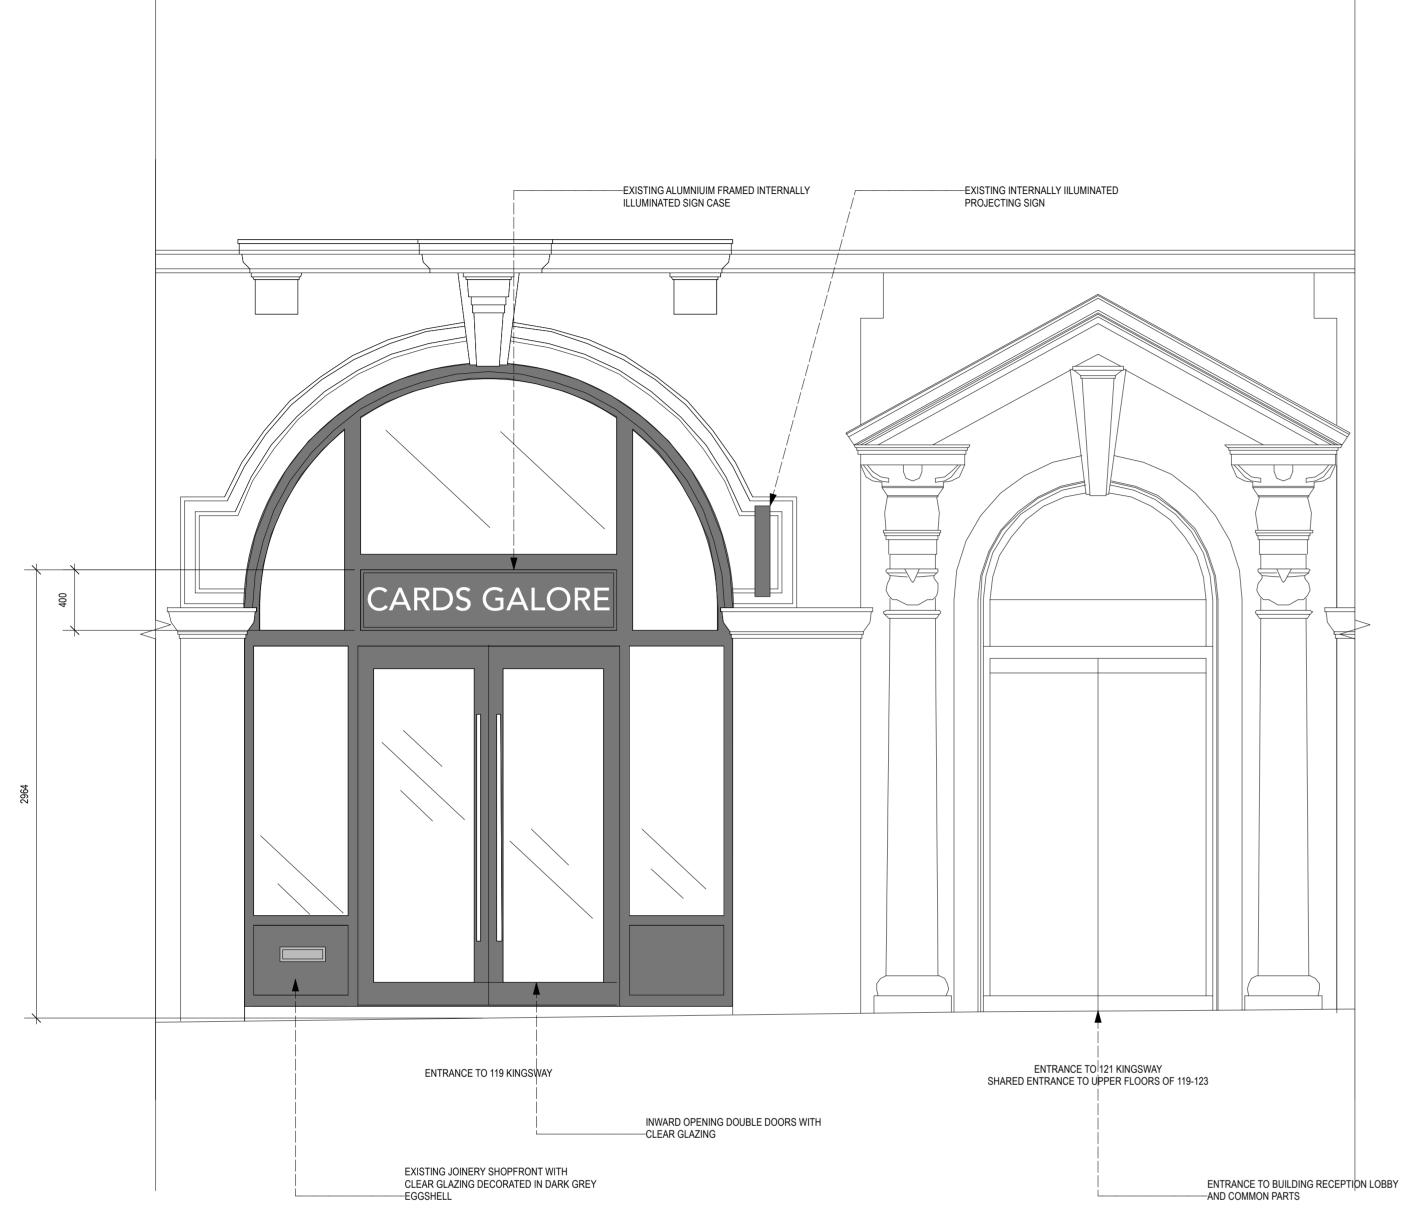

DRAWING N°:

BSC.705 200

Rev:

5.00 M

2 EXISTING SECTION INDICATING PROJECTING SIGN SCALE 1:25 @ A1

1 EXISTING SHOPFRONT - DOORS IN CLOSED POSITION SCALE 1:25 @ A1

DO NOT SCALE FROM THIS DRAWING. THE AUTHOR OF THIS DRAWING TAKES NO RESPONSIBILITY FOR ANY DIMENSIONS OBTAINED BY MEASURING OR SCALING FROM THIS DRAWING AND NO RELIANCE MAY BE PLACED ON SUCH DIMENSIONS. ALL DIMENSIONS MUST BE CHECKED AND VERIFIED ON SITE BY THE CONTRACTOR BEFORE COMMENCING ANY WORK OR PRODUCING DRAWINGS. THE FRUITFUL DESIGN CONSULTANCY LTD. (HEREAFTER REFERRED TO AS FRUITFUL) MUST BE NOTIFIED IMMEDIATELY OF ANY ERRORS OR DISCREPANCIES PRIOR TO THE COMMENCEMENT OF WORK.