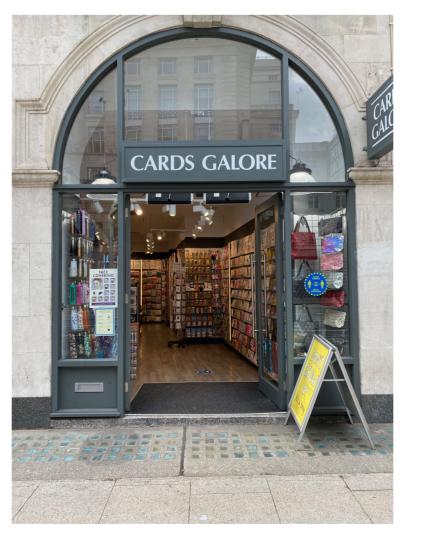

DRAWING N°:

BSC.705 200

Rev:

5.00 M

2 EXISTING SECTION INDICATING PROJECTING SIGN SCALE 1:25 @ A1

1 EXISTING SHOPFRONT - DOORS IN CLOSED POSITION SCALE 1:25 @ A1

DO NOT SCALE FROM THIS DRAWING. THE AUTHOR OF THIS DRAWING TAKES NO RESPONSIBILITY FOR ANY DIMENSIONS OBTAINED BY MEASURING OR SCALING FROM THIS DRAWING AND NO RELIANCE MAY BE PLACED ON SUCH DIMENSIONS. ALL DIMENSIONS MUST BE CHECKED AND VERIFIED ON SITE BY THE CONTRACTOR BEFORE COMMENCING ANY WORK OR PRODUCING DRAWINGS. THE FRUITFUL DESIGN CONSULTANCY LTD. (HEREAFTER REFERRED TO AS FRUITFUL) MUST BE NOTIFIED IMMEDIATELY OF ANY ERRORS OR DISCREPANCIES PRIOR TO THE COMMENCEMENT OF WORK.