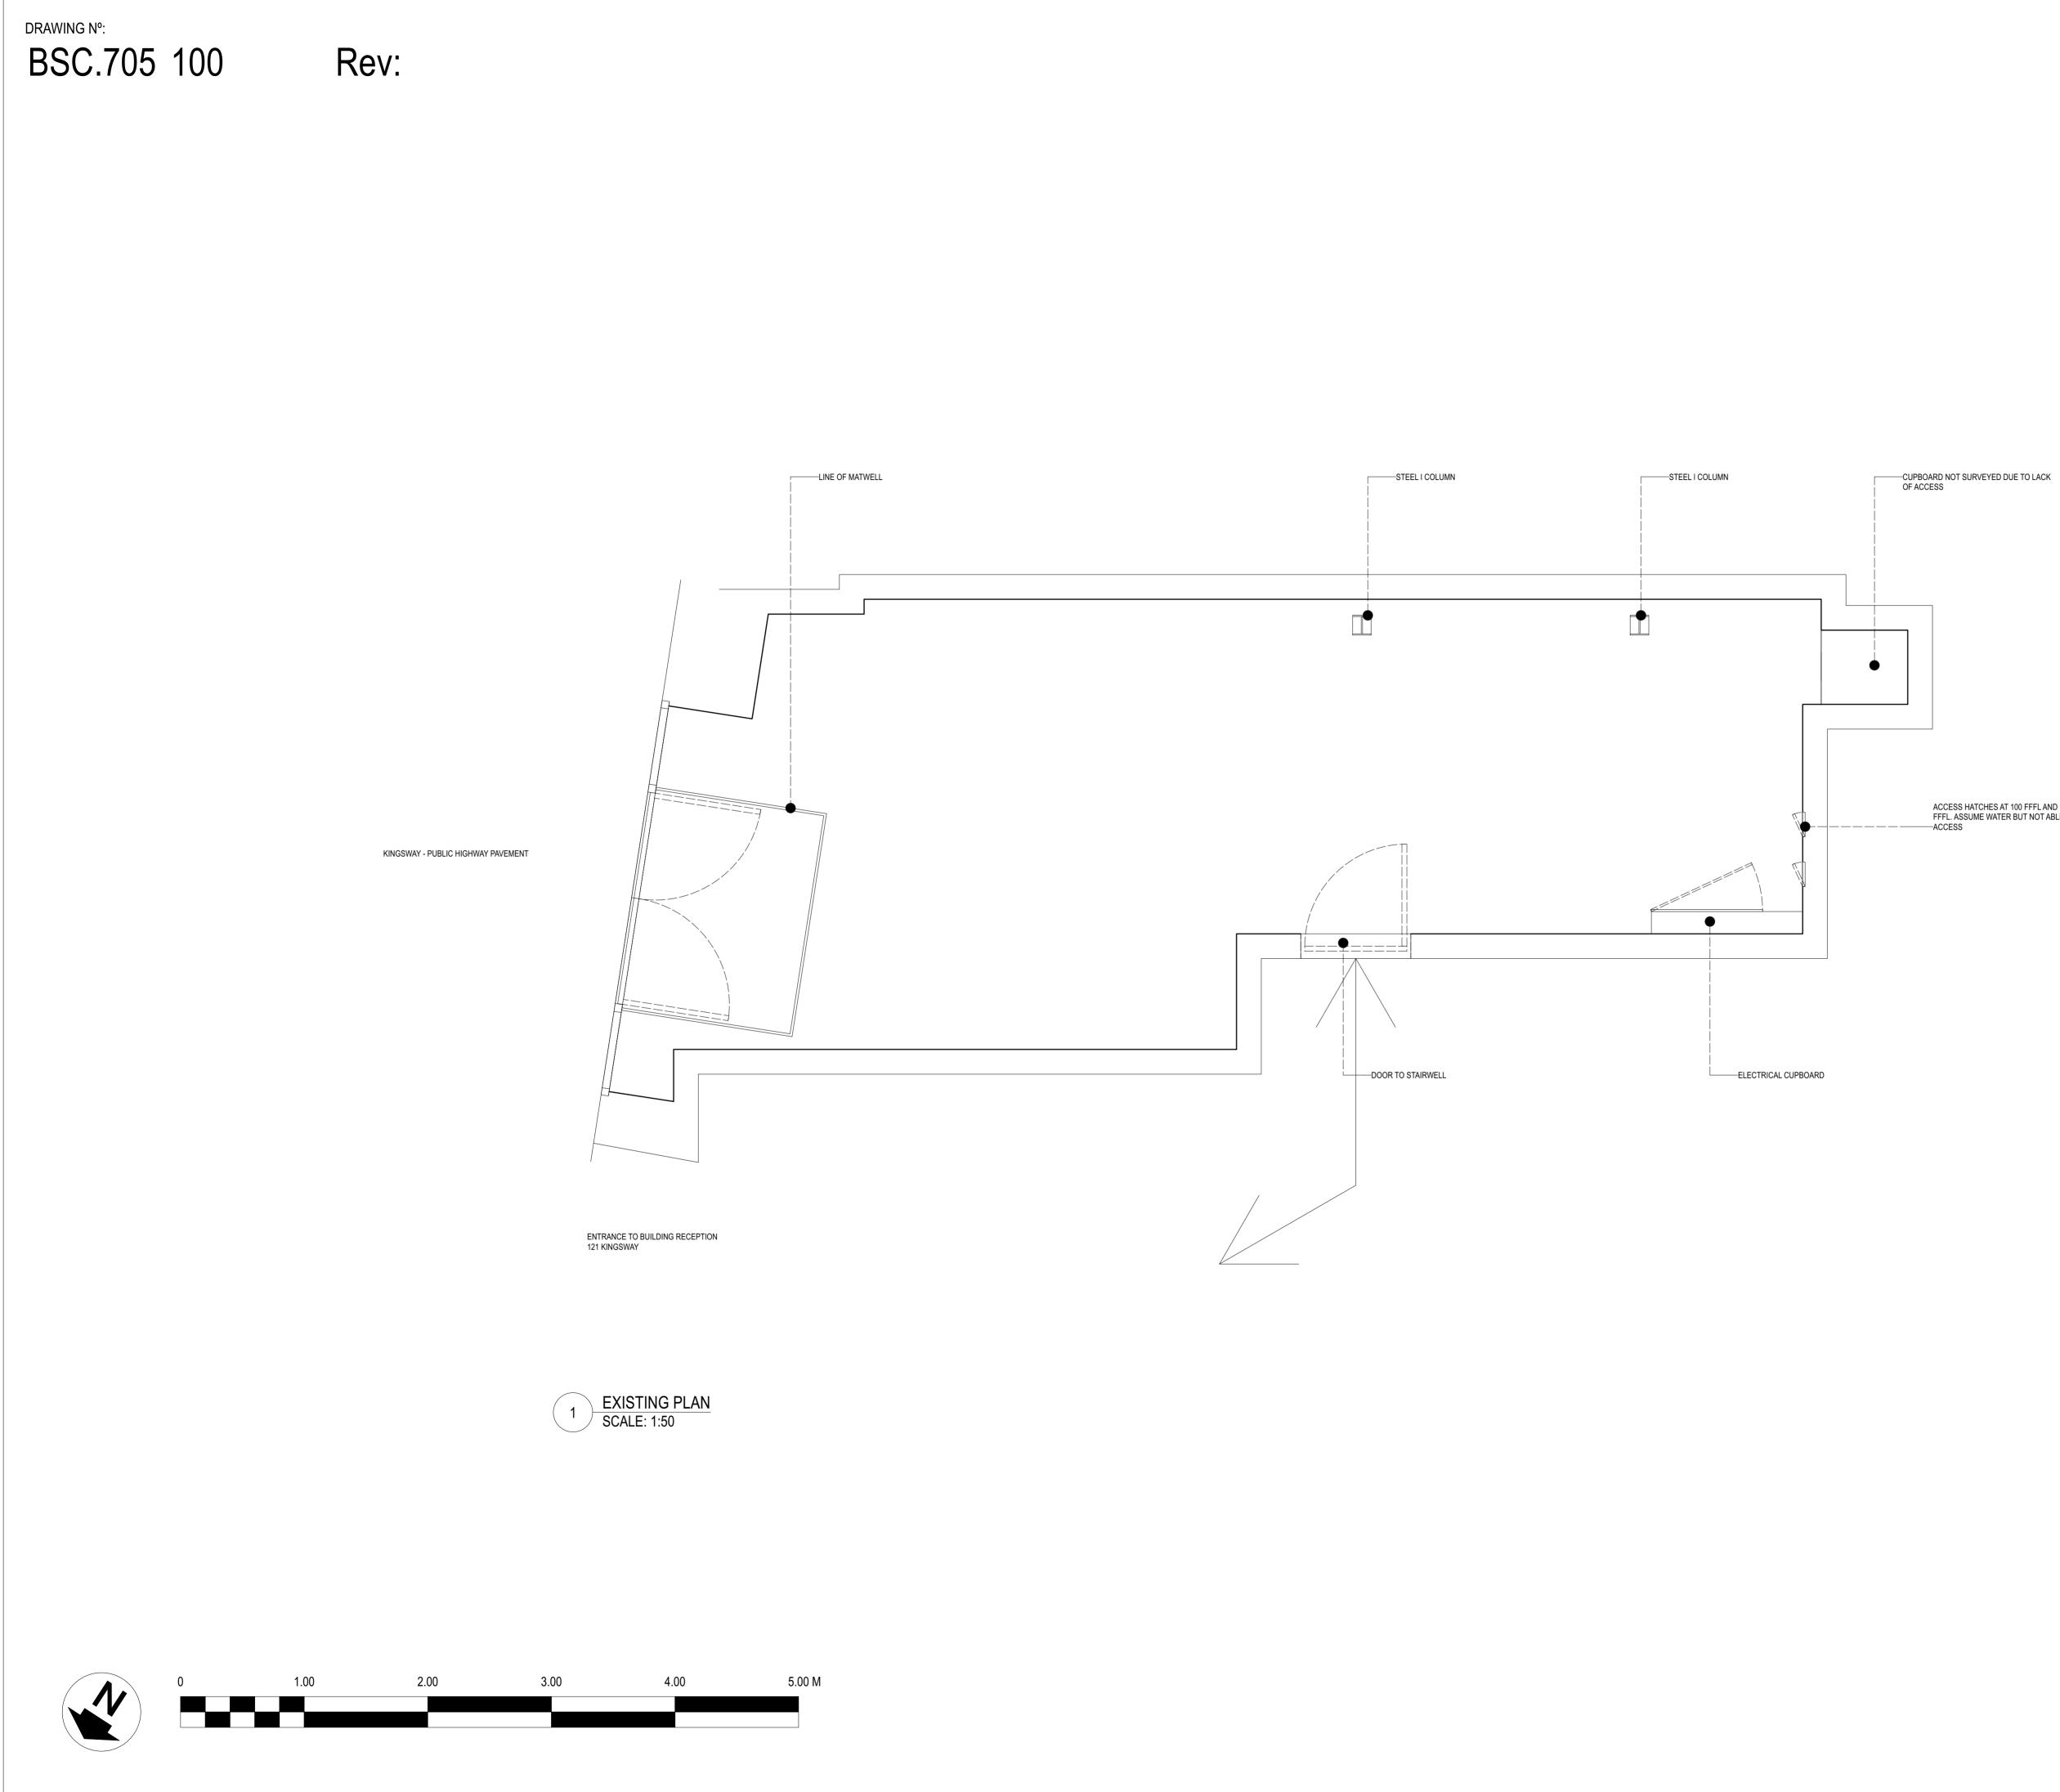

PROJECT ID. DRAWN BY BSC.705 JMO \_\_\_\_\_ SCALE DATE 1:25 AUG '21 REVISION DRAWING NO.

DRAWING TITLE Existing Plan

PROJECT 119 KINGSWAY LONDON WC2B 6PP

CONILON LTD

CLIENT

ISSUE REASON

DATE

BY

ACCESS HATCHES AT 100 FFFL AND 1300 FFFL. ASSUME WATER BUT NOT ABLE TO —ACCESS

RELATED TO THE INTERIOR OR EXTERIOR OF A PARTICULAR PROPERTY, AND THE CLIENT HAVING PAID THE DESIGN FEES THEREFORE IN FULL, THEN FRUITFUL GRANTS TO THE CLIENT A PERSONAL NON-EXCLUSIVE NON-ASSIGNABLE LICENCE TO USE SUCH DESIGN FOR THAT PARTICULAR PROPERTY ONLY. REV DESCRIPTION DATE