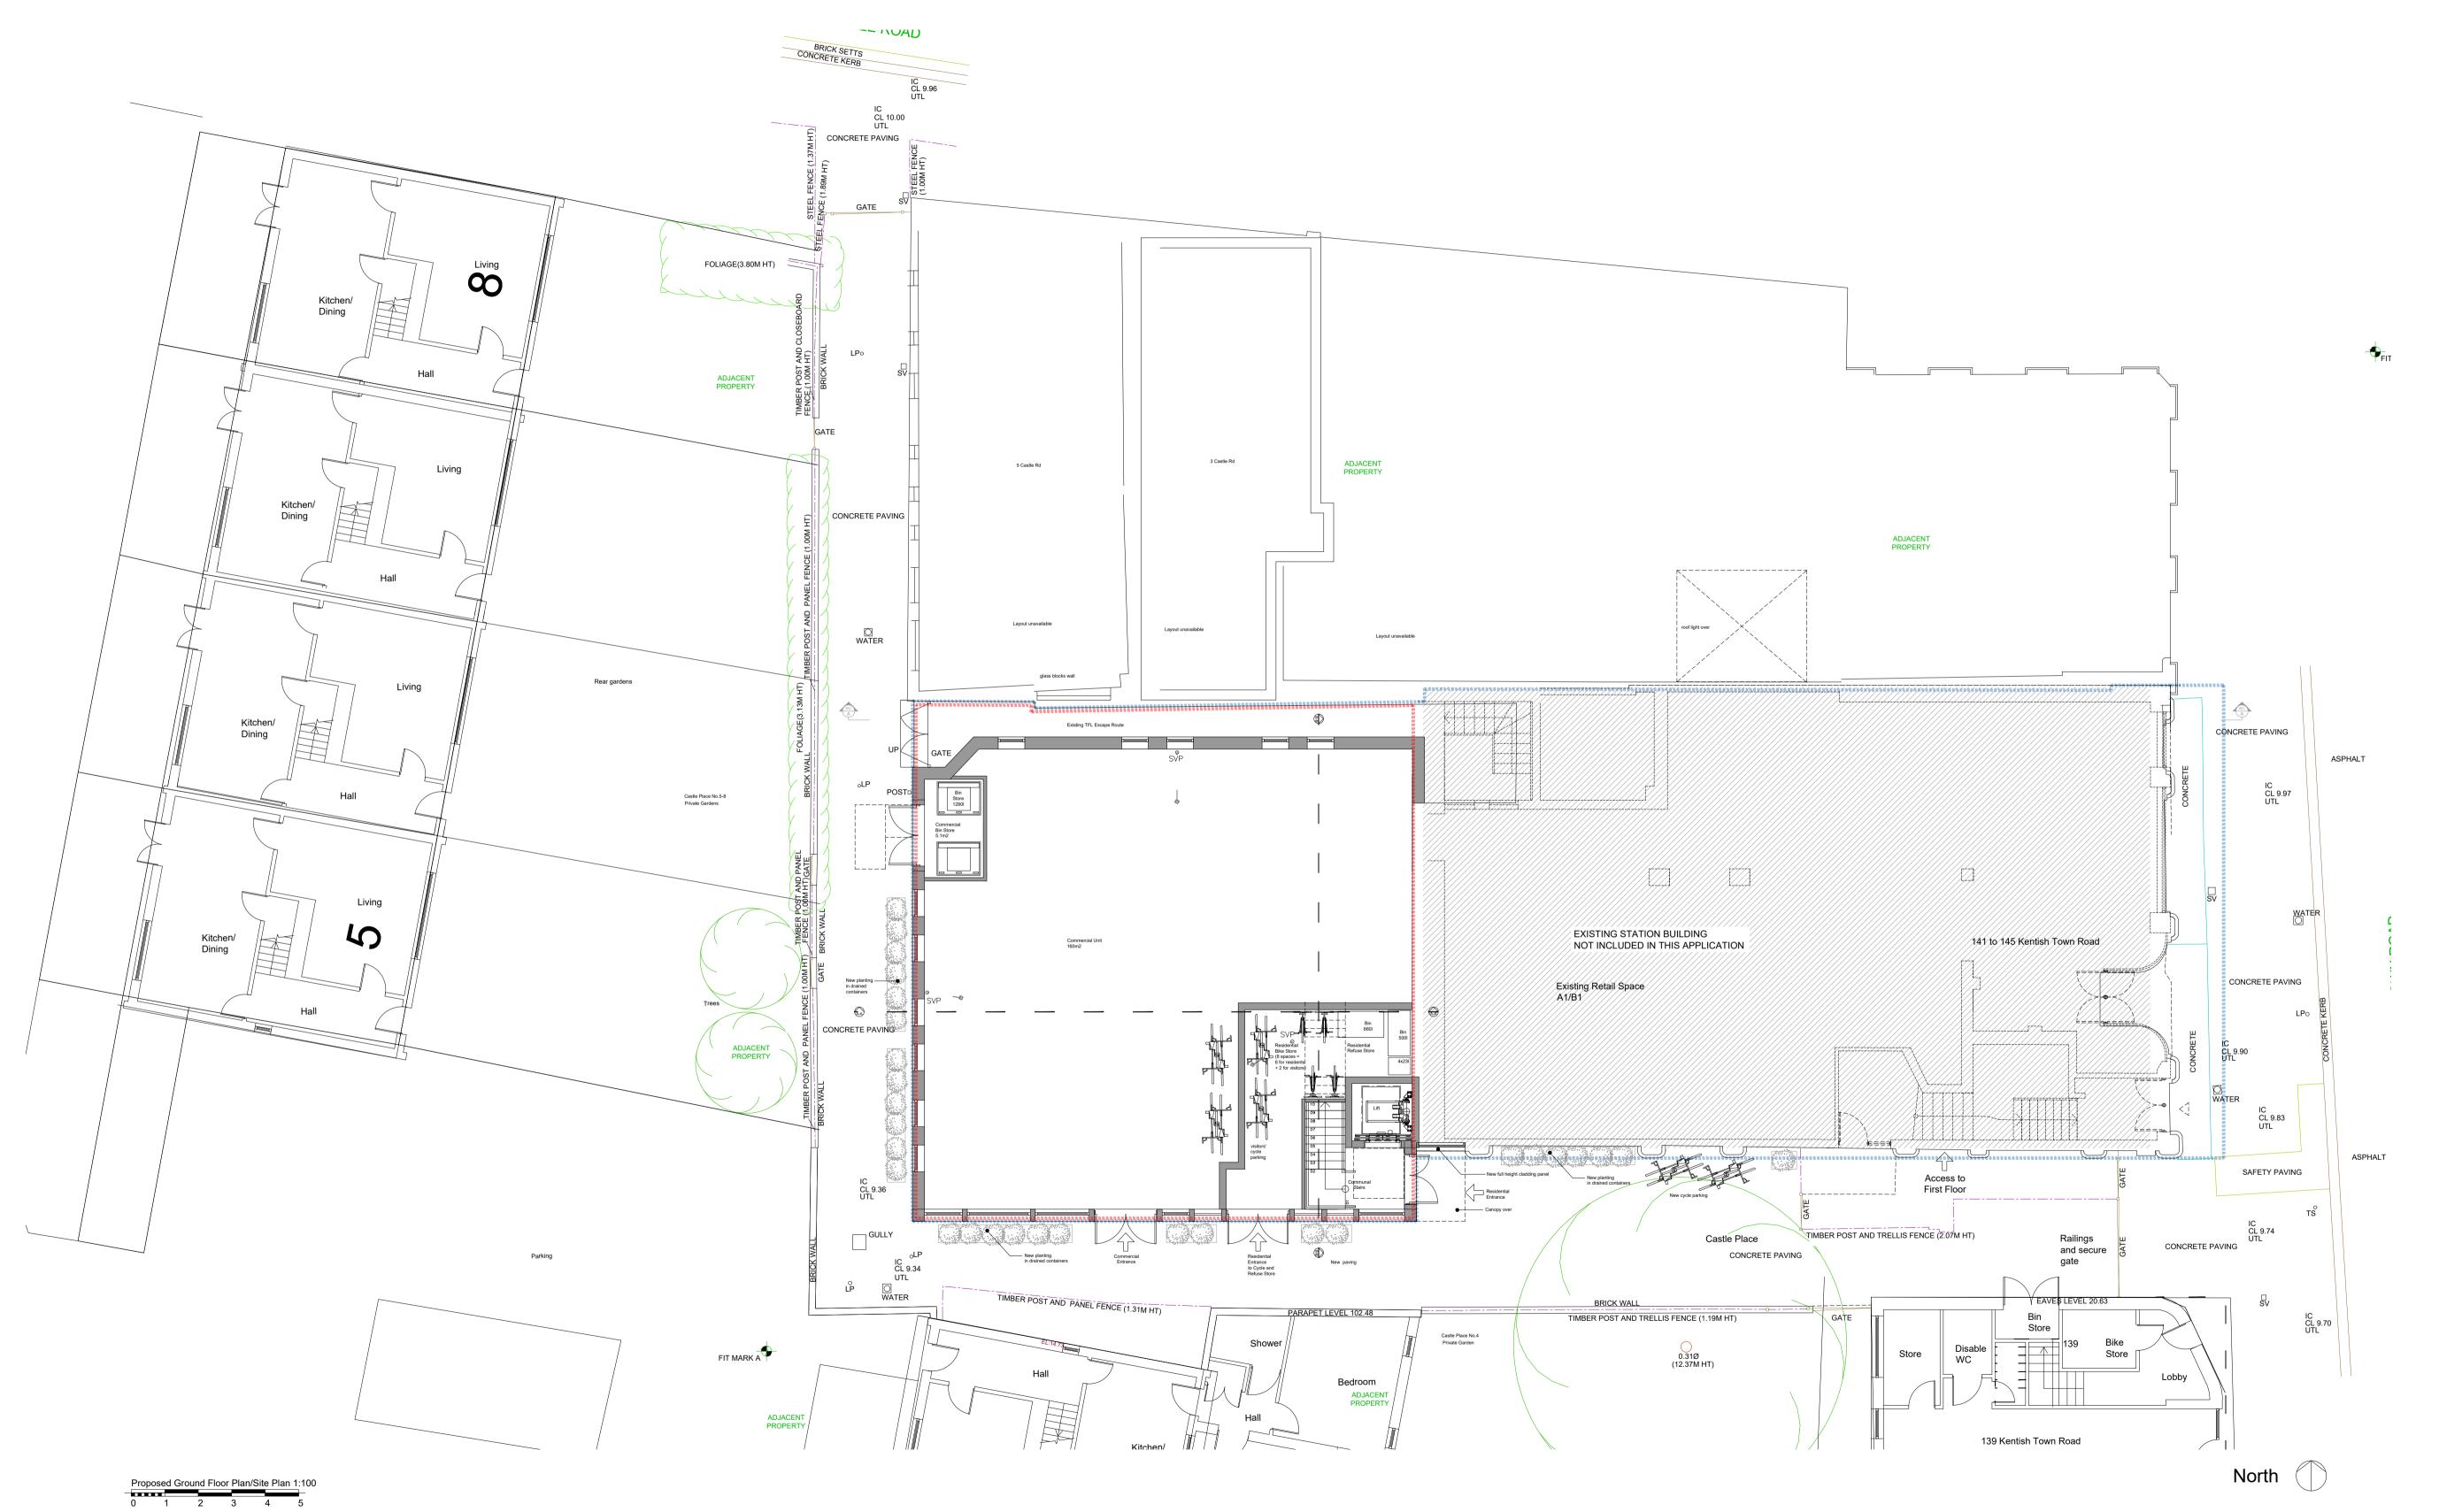

Drawing Title:
Proposed Site Plan/GA Ground Floor Plan

Drawing no:

P02

Revision: \_ Drawn by: WRS/MM

Project no: 574 Chkd by: MM/SK

SKARCHITECTS

853-855 London Road Westcliff-on-Sea SS0 9SZ Tel: 01702 509250 Email: info@skarchitects.co.uk

Scale: 1:100 @ A1

NB.

Do not scale from this drawing

Drawing to be read in conjunction with all other issued drawings, documents and relevant consultants' information.

All information on this drawing is for guidance purposes only. All dimensions must be checked onsite.