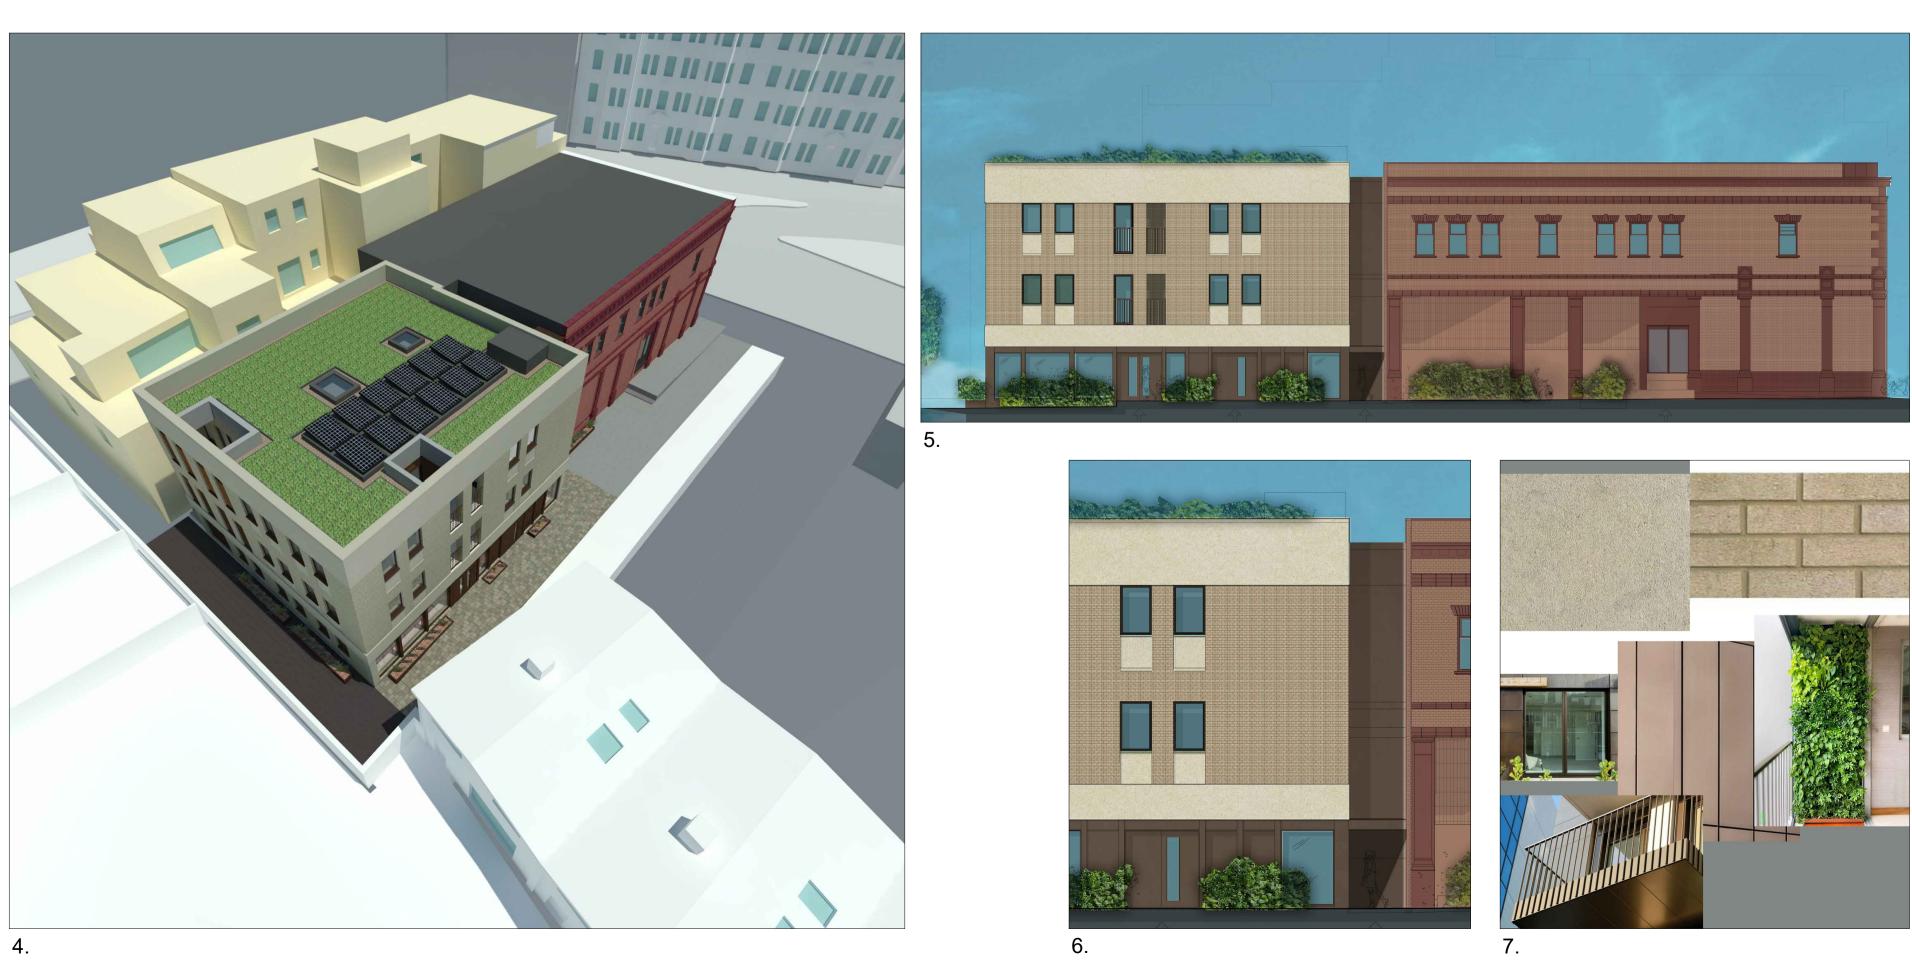

- 1. East Elevation showing Residential Entrance
- 2. South Elevation
- 3. West Elevation 4. View from above showing the roof design
- 5. South Elevation
- South Elevation (extract)
  Material Palette