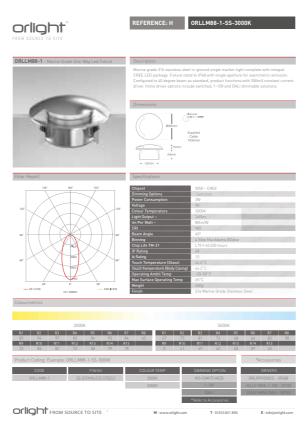

#### **External light fittings**

Key

01. Floor recessed external light fitting

02 Wall mounted external light fitting

Apt Medius House

CCTV

01

Key