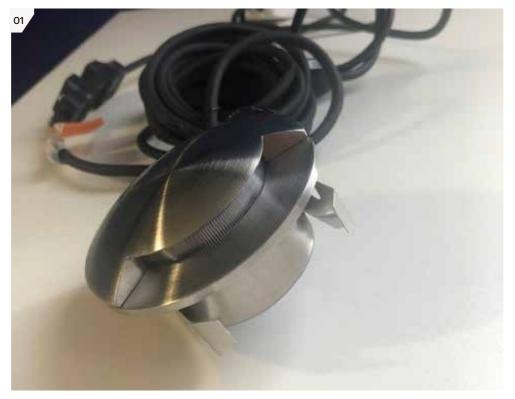

#### **External light fittings**

Key

01. Floor recessed external light fitting

02 Wall mounted external light fitting

Apt Medius House

CCTV

01

Key