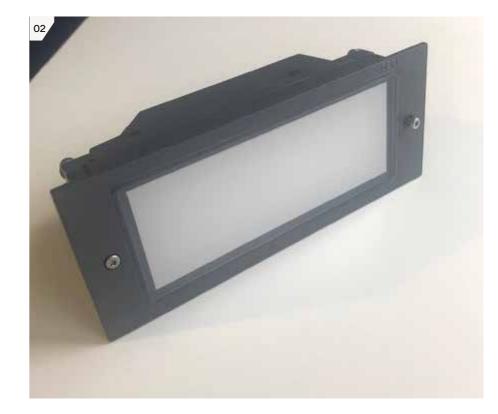

#### **External light fittings**

Key

01. Floor recessed external light fitting

02 Wall mounted external light fitting

Apt Medius House

CCTV

01

Key