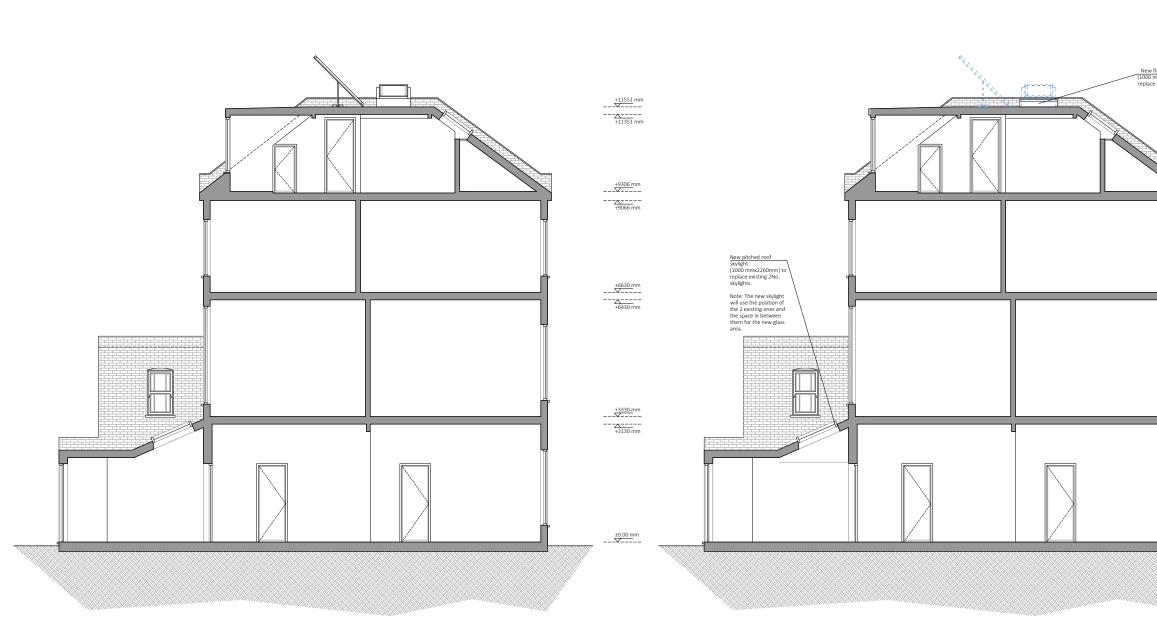

EXISTING SECTION AA

PROPOSED SECTION AA

ARCHITECTS 8, 12 LANCASTER GROVE LONDON NW3 4NX TEL. 02078 134592 ARCHITECT@PROJECTIONARCHITECTS.COM WWW.PROJECTIONARCHITECTS.COM RIBA 🖽 arb Chartered Practice PLEASE NOTE All dimensions to be verified on site.
All dimensions are in milimetres.
No work shall commence until all approvals and agreements have been obtained. These include, Planning, Building Regulations, Thames Water and Party Wall.
The Copyright of this drawing belongs to Projection Architects Ltd. New flat roof skylights .000 mmx1000mm) to lace existing pitcher skylights GRAPHIC SCALE +11551 mm 0m +11351 mm muliii NOTES: EXISTING WALL +9306 mm DEMOLISHED WALL +9066 mm BOUNDARY LINE +3330 mm +3130 mm PROJECT ±0.00 mm **ROOF REPAIRS** ADDRESS 93 Patshull Road LONDON NW5 2LE CLIENT MR. ALARIC MOSTYN TITLE Existing & Proposed Section AA PROJECT NUM: DATE 09/12/2021 P-21.073 DRAWING NUM: SCALE 1/100 (@ A3) A-08 REV. STATUS ΡL А