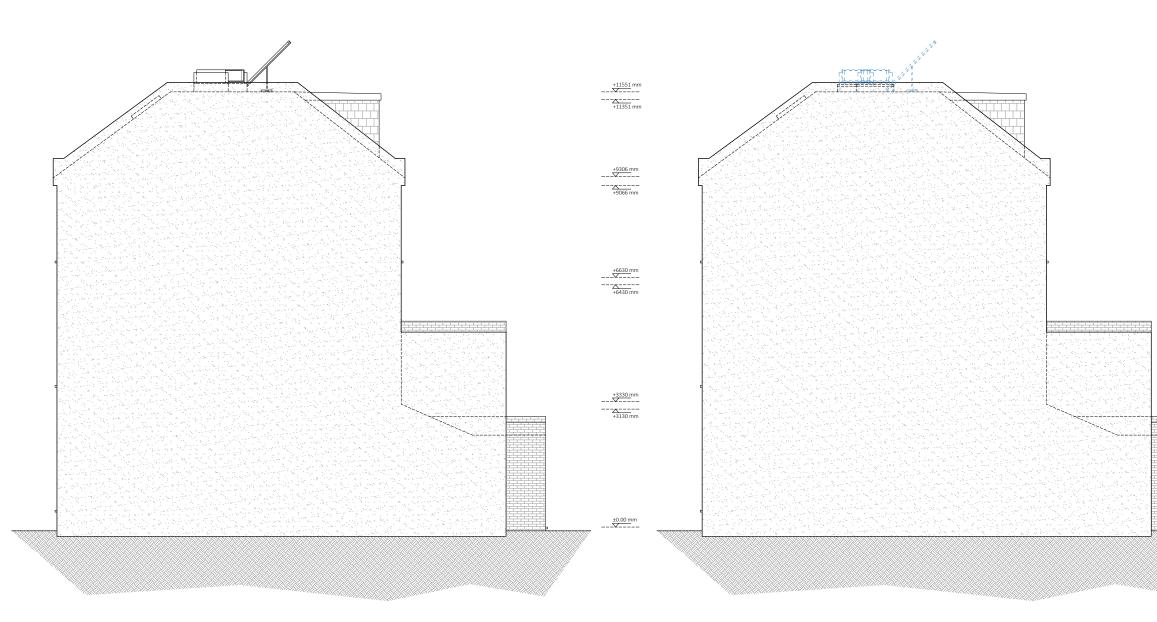

EXISTING EAST SIDE ELEVATION

PROPOSED EAST SIDELEVATION

**U**projection ARCHITECTS 8, 12 LANCASTER GROVE LONDON NW3 4NX TEL. 02078 134592 ARCHITECT@PROJECTIONARCHITECTS.COM WWW.PROJECTIONARCHITECTS.COM RIBA 👾 arb Chartered Practice PLEASE NOTE All dimensions to be verified on site.
All dimensions are in milimetres.
No work shall commence until all approvals and agreements have been obtained. These include, Planning, Building Regulations, Thames Water and Party Wall.
The Copyright of this drawing belongs to Projection Architects Ltd. GRAPHIC SCALE +11551 mm 0m +11351 mm .... NOTES: EXISTING WALL +9306 mm DEMOLISHED WALL +9066 mm BOUNDARY LINE +6630 mm +3330 mm +3130 mm PROJECT ±0.00 mm **ROOF REPAIRS** ADDRESS 93 Patshull Road LONDON NW5 2LE CLIENT MR. ALARIC MOSTYN TITLE Existing & Proposed East side elevation PROJECT NUM: DATE 09/12/2021 P-21.073 DRAWING NUM: SCALE 1/100 (@ A3) A-07 REV. STATUS ΡL А