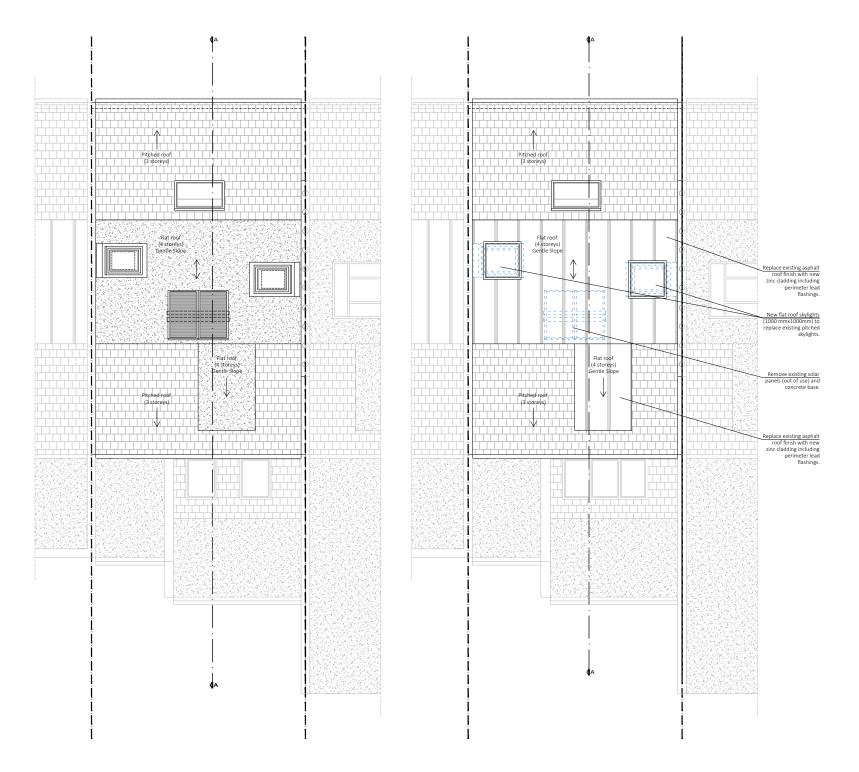

GRAPHIC SCALE

NOTES:

DEMOLISHED WALL --- BOUNDARY LINE

PROJECT

**ROOF REPAIRS** 

ADDRESS

93 Patshull Road LONDON NW5 2LE

CLIENT

MR. ALARIC MOSTYN

REV.

Α

Existing & Proposed Roof

PROJECT NUM: DATE 09/12/2021 P-21.073

DRAWING NUM: SCALE 1/100 (@ A3) STATUS

A-03 PL

**EXISTING ROOF** 

PROPOSED ROOF